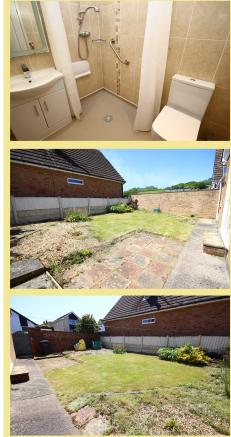

To the first floor: two double bedrooms with eaves storage and one bedroom with fitted wardrobes and a separate bathroom.

UPVC double glazing and gas fired combination boiler.

To the outside there is a front and side garden laid to lawn and driveway parking. To the rear there is a low maintenance garden with side gated access. Single garage with power and light.

#### Wet room

6' 9" x 5' 3" 2.06m x 1.60m

```
Downstairs Bedroom
```

13' 4" x 13' 5" 4.06m x 4.09m