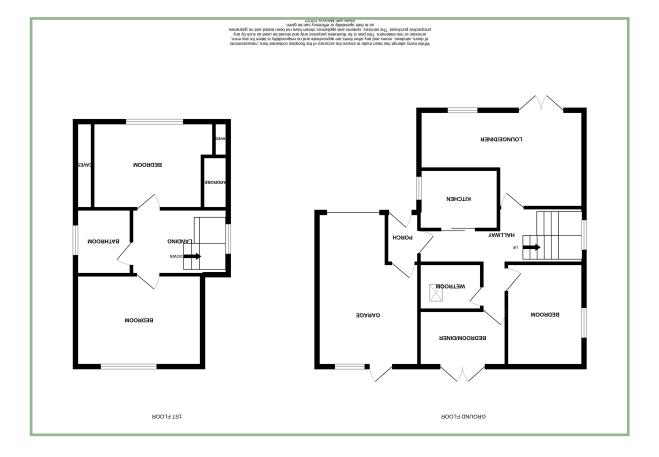

The accommodation comprises: entrance porch, hallway, kitchen with space and plumbing for dishwasher, L-shaped lounge/diner with french doors leading into the garden. Modern wet room, double bedroom and a single bedroom/diner with french doors onto the rear garden.

To the first floor: two double bedrooms with eaves storage and one bedroom with fitted wardrobes and a separate bathroom.

UPVC double glazing and gas fired combination boiler.

To the outside there is a front and side garden laid to lawn and driveway parking. To the rear there is a low maintenance garden with side gated access. Single garage with power and light.

### Porch

5' 2" x 3" 4" 51.57m x 1.01m

Hallway

21' 3" max x 9' 4" max 6.08m x 2.84m

Kitchen

10' 6" x 8' 5" 3.20m x 2.56m

Bedroom/Dining Room

10' x 7' 8" 3.05m x 2.33m

#### Wet room

6' 9" x 5' 3" 2.06m x 1.60m

```
Downstairs Bedroom
```

13' 4" x 13' 5" 4.06m x 4.09m

## Lounge/Diner

### Bedroom One

15' 3" x 13' 6" 4.65m x 4.11m

Bedroom Two

13' 6" x 13' 5" 4.11m x 4.09m

## Bathroom

7' 4" x 5' 9" 2.23m x 1.75m

Council Tax Band: F (provided on www.voa.gov.uk

Energy Efficiency Rating: C

Landing

5' 10" x 4' 1" 1.78m x 1.24m