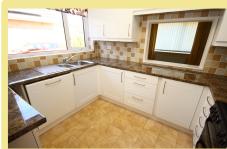

### Porch

5' 2" x 3" 4" 51.57m x 1.01m

Hallway

21' 3" max x 9' 4" max 6.08m x 2.84m

Kitchen

10' 6" x 8' 5" 3.20m x 2.56m

Bedroom/Dining Room

10' x 7' 8" 3.05m x 2.33m