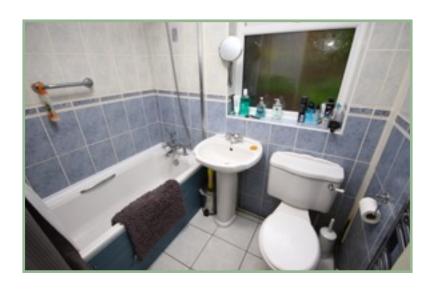

#### Bedroom One

14'6" x 11'7" 4.42m x 3.53m

En-Suite Shower Room

8'7" x 2'9" 2.61m x 0.83m

Bedroom Two

10'10" x 9'8" 3.30m x 2.94m

Bathroom

6'6" x 5'8" 1.98m x 1.72m