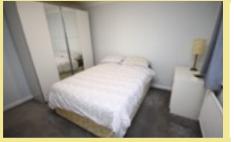

#### Bedroom One

14'6" x 11'7" 4.42m x 3.53m

En-Suite Shower Room

8'7" x 2'9" 2.61m x 0.83m

Bedroom Two

10'10" x 9'8" 3.30m x 2.94m

Bathroom

6'6" x 5'8" 1.98m x 1.72m