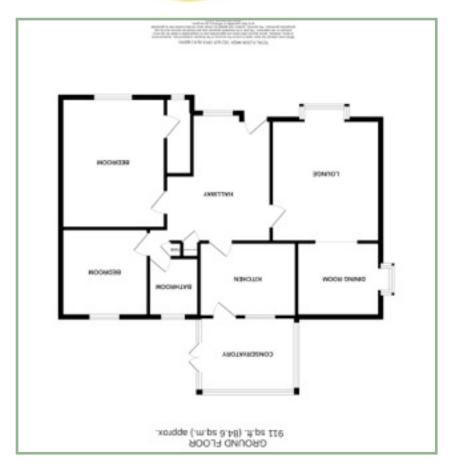

#### Hallway/Potential Bedroom Three

13' x 14' 11" 3.96m x 4.54m

#### Lounge

15' 1" into bay x 12' 4.60m x 3.66m

#### **Dining Room**

10' 7" into bay x 8' 2" 3.22m x 2.49m

# Kitchen

10' 10" x 8' 3" 3.30m x 2.51m

# Conservatory

12'3" x 8'4" 3.73m x 2.54m

#### Bedroom One

14'6" x 11'7" 4.42m x 3.53m

En-Suite Shower Room

8'7" x 2'9" 2.61m x 0.83m

Bedroom Two

10'10" x 9'8" 3.30m x 2.94m

Bathroom

6'6" x 5'8" 1.98m x 1.72m

Garage

18'2" x 9'10" 5.54m x 3.00m