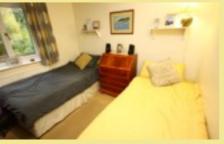

#### Bedroom One

14'6" x 11'7" 4.42m x 3.53m

En-Suite Shower Room

8'7" x 2'9" 2.61m x 0.83m

Bedroom Two

10'10" x 9'8" 3.30m x 2.94m

Bathroom

6'6" x 5'8" 1.98m x 1.72m