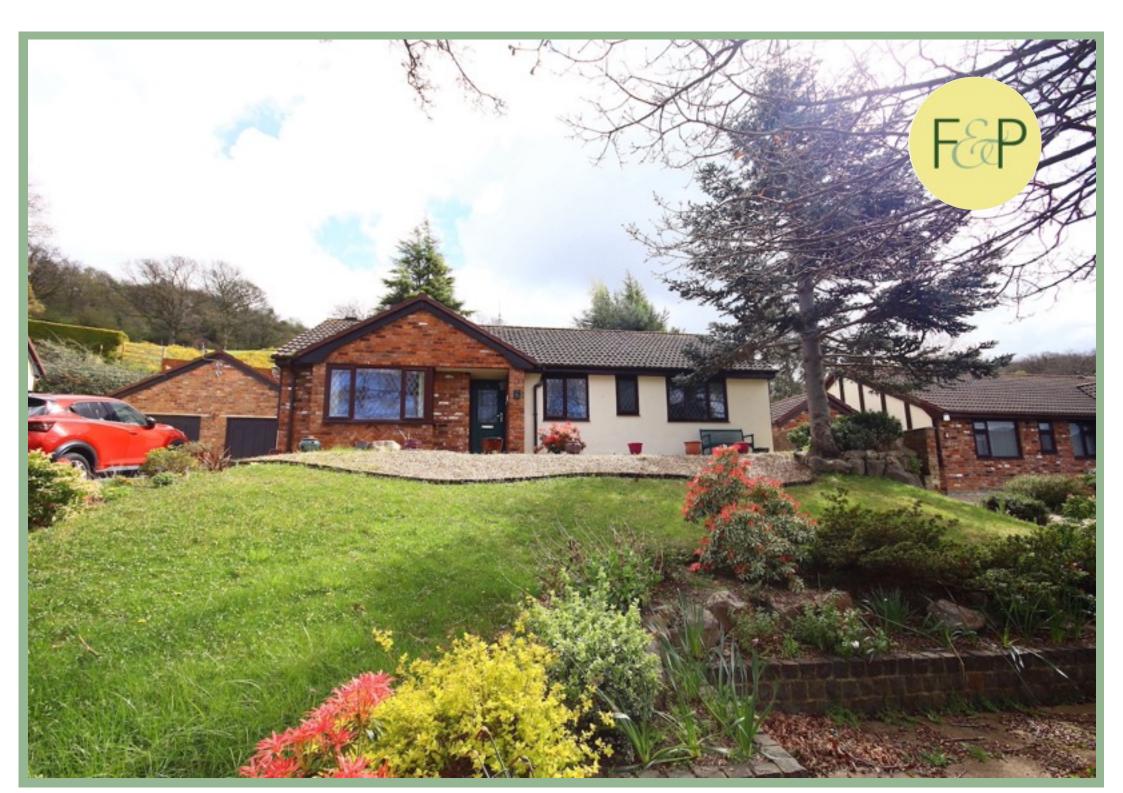

# Two/Three Bedroom Detached Bungalow Enjoying Far Reaching Views

# Description

Situated in a slightly elevated position on the outskirts of Conwy, yet within walking distance of the town centre, schools and transport links.

A two/three bedroom detached bungalow enjoying superb far reaching views over Conwy/Gyffin, the Carneddau mountains, the Vardre and the Gt. Orme.

This attractive bungalow was originally built as a three bedroom, however, was re-designed by the family who have owned the property since being built in approximately 1997.

The well planned accommodation comprises: Large entrance hall (was bedroom three) with airing cupboard and store cupboard, lounge with box bay window and archway through to the dining room which has a hatch through to the kitchen. Kitchen with double oven and gas hob, space and plumbing for a washing machine. Conservatory overlooking the rear garden. Master bedroom with en-suite shower room, a second double bedroom and bathroom. UPVC double glazing and gas fired Worcester combination boiler.

Outside there is driveway parking and garage with power and light. Good size lawned front garden with flagged seating areas. To the rear there is a flagged patio area, steps leading to the upper garden area which has well planted borders, large lawn area with timber summerhouse, and an open aspect overlooking fields to the rear and enjoying the superb views.