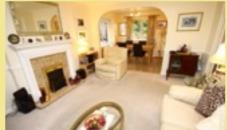

#### Lounge

15' 1" into bay x 12' 4.60m x 3.66m

#### **Dining Room**

10' 7" into bay x 8' 2" 3.22m x 2.49m