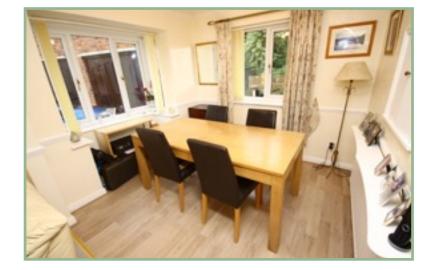

#### **Dining Room**

10' 7" into bay x 8' 2" 3.22m x 2.49m

# Kitchen

10' 10" x 8' 3" 3.30m x 2.51m