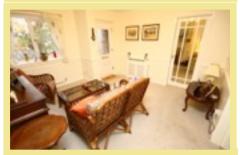

#### Lounge

15' 1" into bay x 12' 4.60m x 3.66m

#### **Dining Room**

10' 7" into bay x 8' 2" 3.22m x 2.49m