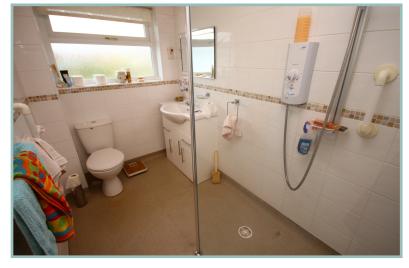

Located for easy access to Deganwy village, the link road to Llandudno and lovely walks over the Vardre. The well planned accommodation comprises: Entrance porch, good size hallway with store cupboard, light and airy lounge with double doors through to the dining room which has sliding patio doors onto the rear garden. Kitchen with electric oven and hob, space and plumbing for a washing machine and low level fridge and freezer. Shower room with walk-in shower cubicle. A turned staircase leads to a superb galleried landing with sliding door and Juliette balcony where the breathtaking views and sunsets can be enjoyed. Large master bedroom with built in wardrobes. A second double bedroom with built in wardrobe and bathroom. UPVC double glazing and gas fired central heating boiler with separate hot water cylinder.

9' 8" x 5' 2" 2.94m x 1.57m

Landing & Stairs

14' 2" max x 11' 3" 4.31m x 3.43m