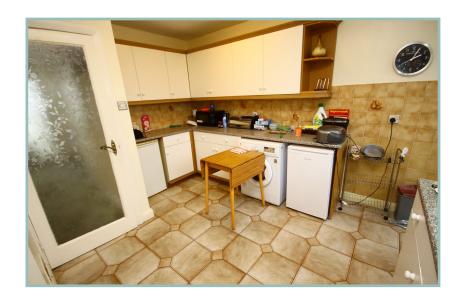

# Two Bedroom Detached Home In Sought After Location

Lounge

18' 10" x 12' 5.74m x 3.66m

Dining Room

13' 1" x 11' 7" 3.99m x 3.53m

Kitchen

13' x 11' 1" 3.96m x 3.38m

Shower Room