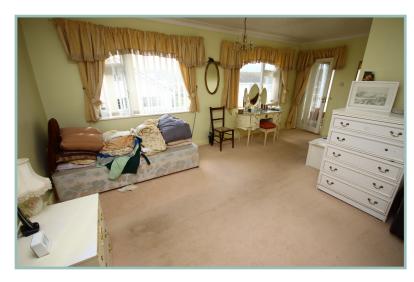

## Bedroom One

18' 10" x 14' 2" 5.74m x 4.31m

Bedroom Two

11' 3" x 8' 11" 3.43m x 2.71m

Bathroom

8′ 11″ x 5′ 3″ 2.71m x 1.60m

Garage

17' 11" x 15' 8" 5.46m x 4.77m Electric door.