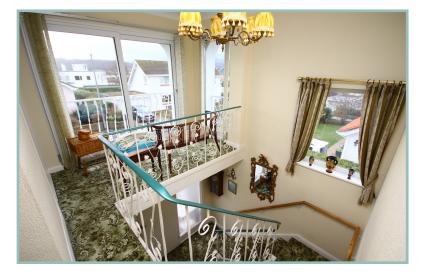

Located for easy access to Deganwy village, the link road to Llandudno and lovely walks over the Vardre. The well planned accommodation comprises: Entrance porch, good size hallway with store cupboard, light and airy lounge with double doors through to the dining room which has sliding patio doors onto the rear garden. Kitchen with electric oven and hob, space and plumbing for a washing machine and low level fridge and freezer. Shower room with walk-in shower cubicle. A turned staircase leads to a superb galleried landing with sliding door and Juliette balcony where the breathtaking views and sunsets can be enjoyed. Large master bedroom with built in wardrobes. A second double bedroom with built in wardrobe and bathroom. UPVC double glazing and gas fired central heating boiler with separate hot water cylinder.

9' 8" x 5' 2" 2.94m x 1.57m

Landing & Stairs

14' 2" max x 11' 3" 4.31m x 3.43m