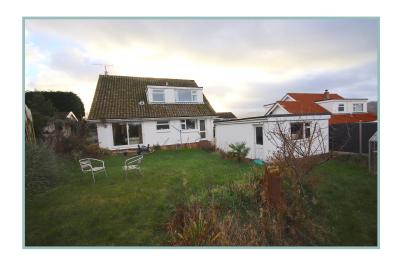

Located for easy access to Deganwy village, the link road to Llandudno and lovely walks over the Vardre. The well planned accommodation comprises: Entrance porch, good size hallway with store cupboard, light and airy lounge with double doors through to the dining room which has sliding patio doors onto the rear garden. Kitchen with electric oven and hob, space and plumbing for a washing machine and low level fridge and freezer. Shower room with walk-in shower cubicle. A turned staircase leads to a superb galleried landing with sliding door and Juliette balcony where the breathtaking views and sunsets can be enjoyed. Large master bedroom with built in wardrobes. A second double bedroom with built in wardrobe and bathroom. UPVC double glazing and gas fired central heating boiler with separate hot water cylinder.

To the outside there are double gates leading to a block paved driveway, double garage with electric door. There is a front garden laid to lawn with established planting. A gate provides access to the rear garden which is mainly laid to lawn with a flagged seating area and greenhouse.