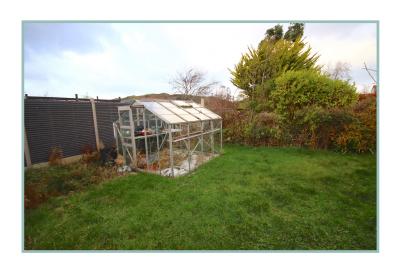

To the outside there are double gates leading to a block paved driveway, double garage with electric door. There is a front garden laid to lawn with established planting. A gate provides access to the rear garden which is mainly laid to lawn with a flagged seating area and greenhouse.