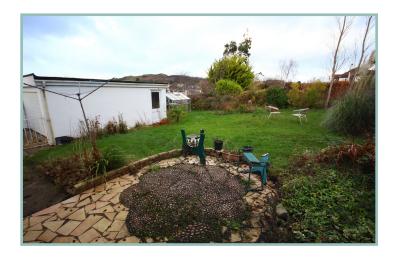

To the outside there are double gates leading to a block paved driveway, double garage with electric door. There is a front garden laid to lawn with established planting. A gate provides access to the rear garden which is mainly laid to lawn with a flagged seating area and greenhouse.