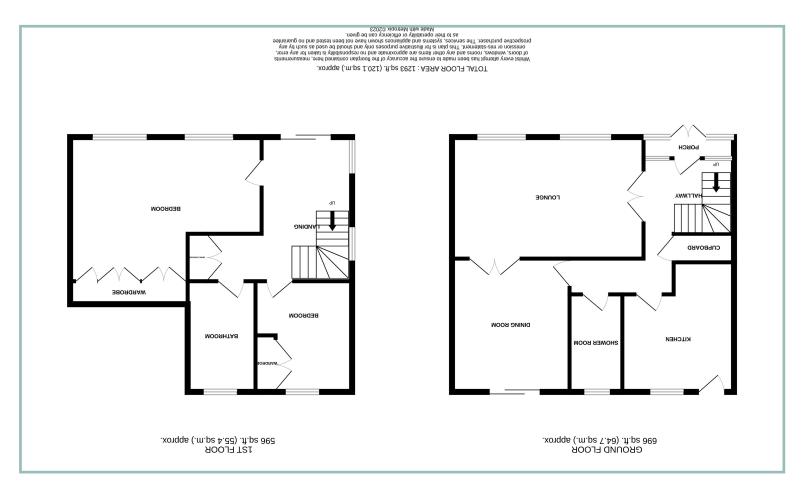

Located for easy access to Deganwy village, the link road to Llandudno and lovely walks over the Vardre. The well planned accommodation comprises: Entrance porch, good size hallway with store cupboard, light and airy lounge with double doors through to the dining room which has sliding patio doors onto the rear garden. Kitchen with electric oven and hob, space and plumbing for a washing machine and low level fridge and freezer. Shower room with walk-in shower cubicle. A turned staircase leads to a superb galleried landing with sliding door and Juliette balcony where the breathtaking views and sunsets can be enjoyed. Large master bedroom with built in wardrobes. A second double bedroom with built in wardrobe and bathroom. UPVC double glazing and gas fired central heating boiler with separate hot water cylinder.

To the outside there are double gates leading to a block paved driveway, double garage with electric door. There is a front garden laid to lawn with established planting. A gate provides access to the rear garden which is mainly laid to lawn with a flagged seating area and greenhouse.

#### Porch

8' 11" x 2' 2" 2.71m x 0.65m

### Hallway

9' 5" min x 13' 5" 2.87m x 4.09m

10 BRYN Y COED DEGANWY CONWY LL31 9RW

# Two Bedroom Detached Home In Sought After Location

Lounge

18' 10" x 12' 5.74m x 3.66m

Dining Room

13' 1" x 11' 7" 3.99m x 3.53m

Kitchen

13' x 11' 1" 3.96m x 3.38m

Shower Room

9' 8" x 5' 2" 2.94m x 1.57m

Landing & Stairs

14' 2" max x 11' 3" 4.31m x 3.43m

## Bedroom One

18' 10" x 14' 2" 5.74m x 4.31m

Bedroom Two

11' 3" x 8' 11" 3.43m x 2.71m

Bathroom

8′ 11″ x 5′ 3″ 2.71m x 1.60m

Garage

17' 11" x 15' 8" 5.46m x 4.77m Electric door.