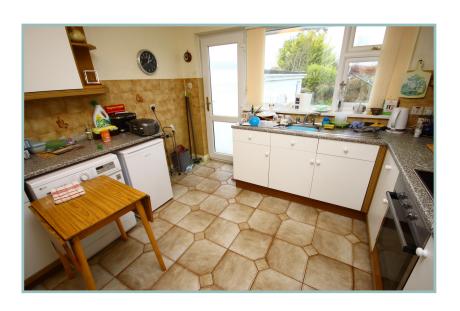

# Two Bedroom Detached Home In Sought After Location

Lounge

18' 10" x 12' 5.74m x 3.66m

Dining Room

13' 1" x 11' 7" 3.99m x 3.53m

Kitchen

13' x 11' 1" 3.96m x 3.38m

Shower Room