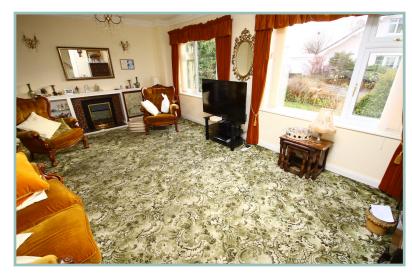

Located for easy access to Deganwy village, the link road to Llandudno and lovely walks over the Vardre. The well planned accommodation comprises: Entrance porch, good size hallway with store cupboard, light and airy lounge with double doors through to the dining room which has sliding patio doors onto the rear garden. Kitchen with electric oven and hob, space and plumbing for a washing machine and low level fridge and freezer. Shower room with walk-in shower cubicle. A turned staircase leads to a superb galleried landing with sliding door and Juliette balcony where the breathtaking views and sunsets can be enjoyed. Large master bedroom with built in wardrobes. A second double bedroom with built in wardrobe and bathroom. UPVC double glazing and gas fired central heating boiler with separate hot water cylinder.