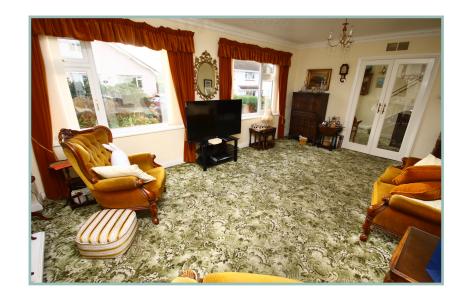

Located for easy access to Deganwy village, the link road to Llandudno and lovely walks over the Vardre. The well planned accommodation comprises: Entrance porch, good size hallway with store cupboard, light and airy lounge with double doors through to the dining room which has sliding patio doors onto the rear garden. Kitchen with electric oven and hob, space and plumbing for a washing machine and low level fridge and freezer. Shower room with walk-in shower cubicle. A turned staircase leads to a superb galleried landing with sliding door and Juliette balcony where the breathtaking views and sunsets can be enjoyed. Large master bedroom with built in wardrobes. A second double bedroom with built in wardrobe and bathroom. UPVC double glazing and gas fired central heating boiler with separate hot water cylinder.

# Two Bedroom Detached Home In Sought After Location

Lounge

18' 10" x 12' 5.74m x 3.66m

Dining Room

13' 1" x 11' 7" 3.99m x 3.53m

Kitchen

13' x 11' 1" 3.96m x 3.38m

Shower Room