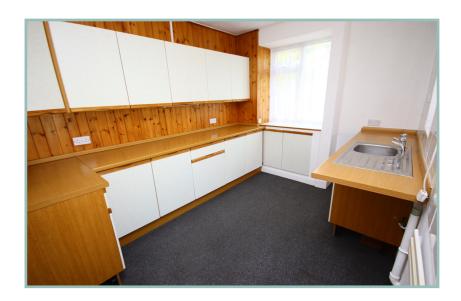

The property enjoys lovely well tended gardens, and a sunny aspect which floods both the garden and house with light.

The well maintained accommodation comprises: Partial open arched porch which provides access into the reception hall, lounge dining room, rear hall area with access into the understairs storage cupboard. Snug with future fireplace and kitchen which has space for an electric oven and hob, fridge, freezer and space and plumbing for a washing machine.

# Attractive Detached Four Bedroom Home Enjoying Far Reaching Views

Lounge

12' 6" x 11' 10" 3.81m x 3.60m

Dining Room

12' 7" x 11' 10" 3.83m x 3.60m

Snug

11' 4" x 8' 11" 3.45m x 2.71m

Kitchen

11' 10" x 8' 9" 3.60m x 2.66m

**Understairs Storage** 

5′ 8″ x 2′ 8″ 1.72m x 0.80m

Landing

12' 8" x 10' 10" max 3.86m x 3.30m

Bedroom One

10' 8" x 10' 11" 3.25m x 3.32m

Bedroom Two