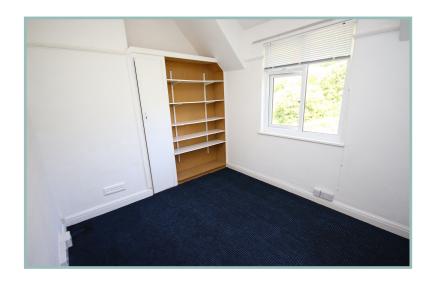

To the first floor: Good size landing with feature stained glass window with secondary glazed unit, three double bedrooms and a single bedroom. Family bathroom and separate shower cubicle. Mostly UPVC double glazing and electric storage heaters with a separate hot water cylinder.

11' 10" x 10' 10" 3.60m x 3.30m

Bedroom Three

10' 8" x 8' 10" 3.25m x 2.69m

Bedroom Four

6' 5" x 7' 1" 1.95m x 2.16m

Bathroom

8' 11" x 8' 2.71m x 2.43m

Shower Room