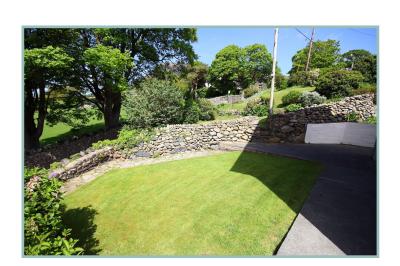

To the outside there is a foot gate to the front providing access into the lovey landscaped front garden which is mainly laid to lawn with tiered walled raised planting areas, and a side pathway leading to the front seating area from which to enjoy the stunning views. There is a lawned side garden and rear yard area with workshop/store with W.C. Steps lead up to a further lawned area and pathway to the good size garage which has power and light and under garage store (limited head height). Parking area for two/three vehicles.