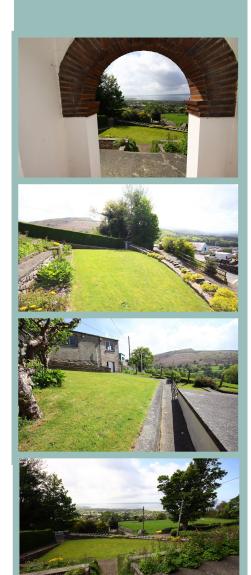

#### Description

Situated in an elevated position above the village, Awelfryn enjoys the most stunning, far reaching and varied views taking in the countryside, mountains sea, Anglesey and the beautiful sunsets

To the outside there is a foot gate to the front providing access into the lovey landscaped front garden which is mainly laid to lawn with tiered walled raised planting areas, and a side pathway leading to the front seating area from which to enjoy the stunning views. There is a lawned side garden and rear yard area with workshop/store with W.C. Steps lead up to a further lawned area and pathway to the good size garage which has power and light and under garage store (limited head height). Parking area for two/three vehicles.