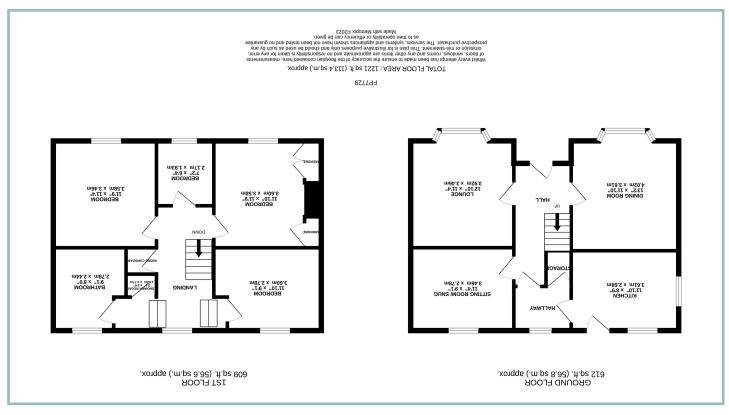

Entrance Hallway

13' 5" x 6' 4" 4.09m x 1.93m

# Attractive Detached Four Bedroom Home Enjoying Far Reaching Views

Lounge

12' 6" x 11' 10" 3.81m x 3.60m

Dining Room

12' 7" x 11' 10" 3.83m x 3.60m

Snug

11' 4" x 8' 11" 3.45m x 2.71m

Kitchen

11' 10" x 8' 9" 3.60m x 2.66m

**Understairs Storage** 

5′ 8″ x 2′ 8″ 1.72m x 0.80m

Landing

12' 8" x 10' 10" max 3.86m x 3.30m

Bedroom One

10' 8" x 10' 11" 3.25m x 3.32m

Bedroom Two

11' 10" x 10' 10" 3.60m x 3.30m

Bedroom Three

10' 8" x 8' 10" 3.25m x 2.69m

Bedroom Four

6' 5" x 7' 1" 1.95m x 2.16m

Bathroom

8' 11" x 8' 2.71m x 2.43m

Shower Room

4′ 6″ x 2′ 7″ 1.37m x 0.78m

Workshop/Store & W.C.

13' 7" x 6' 1" 4.14m x 1.85m

Garage

25′ 9″ x 10′ 1″ 7.85m x 3.07m Power and light.

Under Garage Store

9′ 6″ x 5′ 10″ 2.89m x 1.78m

4 Bedroom Detached House