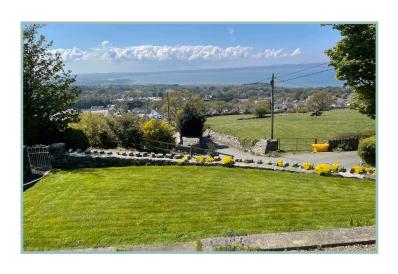

#### Description

Situated in an elevated position above the village, Awelfryn enjoys the most stunning, far reaching and varied views taking in the countryside, mountains sea, Anglesey and the beautiful sunsets

To the outside there is a foot gate to the front providing access into the lovey landscaped front garden which is mainly laid to lawn with tiered walled raised planting areas, and a side pathway leading to the front seating area from which to enjoy the stunning views. There is a lawned side garden and rear yard area with workshop/store with W.C. Steps lead up to a further lawned area and pathway to the good size garage which has power and light and under garage store (limited head height). Parking area for two/three vehicles.