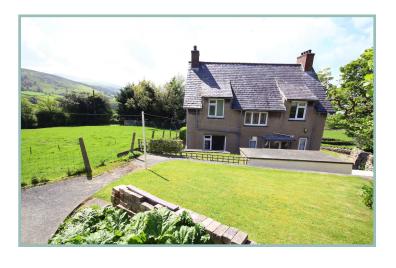

#### Description

Situated in an elevated position above the village, Awelfryn enjoys the most stunning, far reaching and varied views taking in the countryside, mountains sea, Anglesey and the beautiful sunsets

The property enjoys lovely well tended gardens, and a sunny aspect which floods both the garden and house with light.

The well maintained accommodation comprises: Partial open arched porch which provides access into the reception hall, lounge dining room, rear hall area with access into the understairs storage cupboard. Snug with future fireplace and kitchen which has space for an electric oven and hob, fridge, freezer and space and plumbing for a washing machine.

To the outside there is a foot gate to the front providing access into the lovey landscaped front garden which is mainly laid to lawn with tiered walled raised planting areas, and a side pathway leading to the front seating area from which to enjoy the stunning views. There is a lawned side garden and rear yard area with workshop/store with W.C. Steps lead up to a further lawned area and pathway to the good size garage which has power and light and under garage store (limited head height). Parking area for two/three vehicles.

- \* ATTRACTIVE DETACHED FOUR BEDROOM FAMILY HOME
- \* ENJOYS SUPERB FAR REACHING VIEWS
- \* ELEVATED LOCATION ABOVE THE VILLAGE
- \* GARAGE & DRIVEWAY PARKING
- \* LOVELY WELL MAINTAINED GARDENS
- \* NO CHAIN