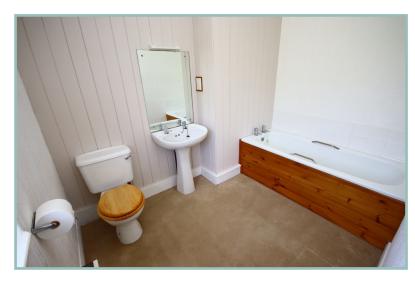

To the first floor: Good size landing with feature stained glass window with secondary glazed unit, three double bedrooms and a single bedroom. Family bathroom and separate shower cubicle. Mostly UPVC double glazing and electric storage heaters with a separate hot water cylinder.

11' 10" x 10' 10" 3.60m x 3.30m

Bedroom Three

10' 8" x 8' 10" 3.25m x 2.69m

Bedroom Four

6' 5" x 7' 1" 1.95m x 2.16m

Bathroom

8' 11" x 8' 2.71m x 2.43m

Shower Room