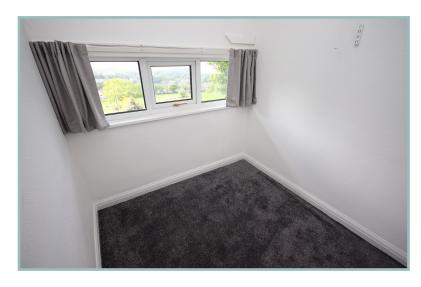

To the first floor: Good size landing with feature stained glass window with secondary glazed unit, three double bedrooms and a single bedroom. Family bathroom and separate shower cubicle. Mostly UPVC double glazing and electric storage heaters with a separate hot water cylinder.

11' 10" x 10' 10" 3.60m x 3.30m

Bedroom Three

10' 8" x 8' 10" 3.25m x 2.69m

Bedroom Four

6' 5" x 7' 1" 1.95m x 2.16m

Bathroom

8' 11" x 8' 2.71m x 2.43m

Shower Room