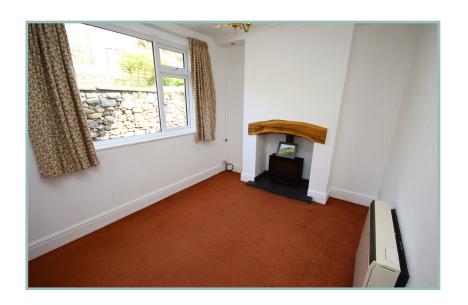

The property enjoys lovely well tended gardens, and a sunny aspect which floods both the garden and house with light.

The well maintained accommodation comprises: Partial open arched porch which provides access into the reception hall, lounge dining room, rear hall area with access into the understairs storage cupboard. Snug with future fireplace and kitchen which has space for an electric oven and hob, fridge, freezer and space and plumbing for a washing machine.

Entrance Hallway

13' 5" x 6' 4" 4.09m x 1.93m