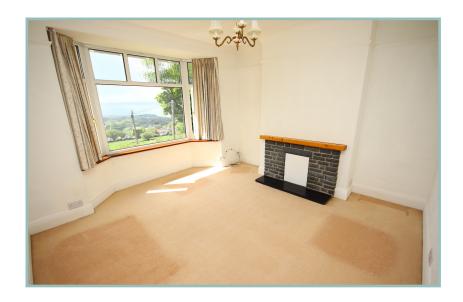

The property enjoys lovely well tended gardens, and a sunny aspect which floods both the garden and house with light.

The well maintained accommodation comprises: Partial open arched porch which provides access into the reception hall, lounge dining room, rear hall area with access into the understairs storage cupboard. Snug with future fireplace and kitchen which has space for an electric oven and hob, fridge, freezer and space and plumbing for a washing machine.

# Attractive Detached Four Bedroom Home Enjoying Far Reaching Views

Lounge

12' 6" x 11' 10" 3.81m x 3.60m

Dining Room

12' 7" x 11' 10" 3.83m x 3.60m

Snug

11' 4" x 8' 11" 3.45m x 2.71m

Kitchen