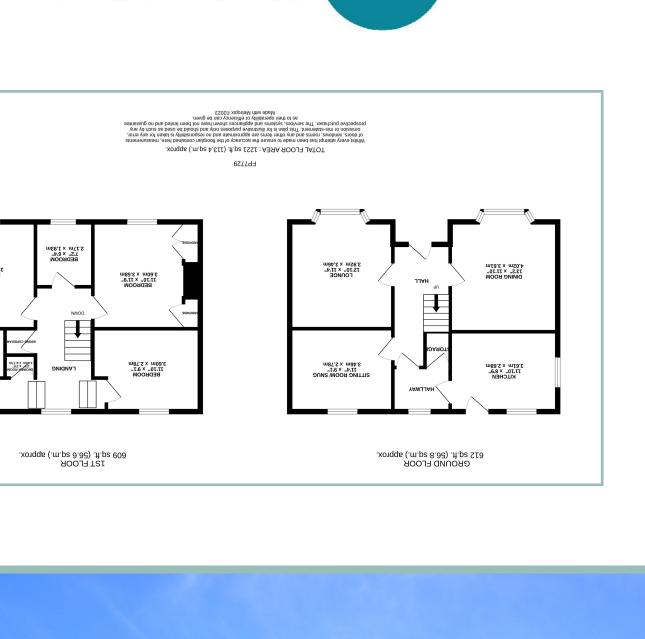

Entrance Hallway

13' 5" x 6' 4" 4.09m x 1.93m

# Attractive Detached Four Bedroom Home Enjoying Far Reaching Views

Lounge

12' 6" x 11' 10" 3.81m x 3.60m

Dining Room

12' 7" x 11' 10" 3.83m x 3.60m

Snug

11' 4" x 8' 11" 3.45m x 2.71m

Kitchen

11' 10" x 8' 9" 3.60m x 2.66m

**Understairs Storage** 

5′ 8″ x 2′ 8″ 1.72m x 0.80m

Landing

12' 8" x 10' 10" max 3.86m x 3.30m

Bedroom One

10' 8" x 10' 11" 3.25m x 3.32m

Bedroom Two

11' 10" x 10' 10" 3.60m x 3.30m

Bedroom Three

10' 8" x 8' 10" 3.25m x 2.69m

Bedroom Four

6' 5" x 7' 1" 1.95m x 2.16m

Bathroom

8' 11" x 8' 2.71m x 2.43m

Shower Room

4′ 6″ x 2′ 7″ 1.37m x 0.78m

Workshop/Store & W.C.

13' 7" x 6' 1" 4.14m x 1.85m

Garage

25′ 9″ x 10′ 1″ 7.85m x 3.07m Power and light.

Under Garage Store

9′ 6″ x 5′ 10″ 2.89m x 1.78m

4 Bedroom Detached House