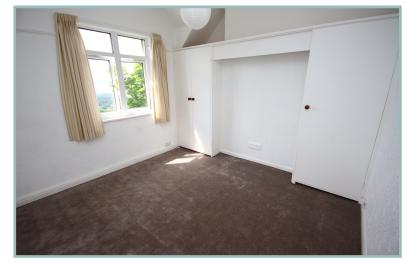

To the first floor: Good size landing with feature stained glass window with secondary glazed unit, three double bedrooms and a single bedroom. Family bathroom and separate shower cubicle. Mostly UPVC double glazing and electric storage heaters with a separate hot water cylinder.

11' 10" x 8' 9" 3.60m x 2.66m

**Understairs Storage** 

5′ 8″ x 2′ 8″ 1.72m x 0.80m

Landing

12' 8" x 10' 10" max 3.86m x 3.30m

Bedroom One

10' 8" x 10' 11" 3.25m x 3.32m

Bedroom Two

11' 10" x 10' 10" 3.60m x 3.30m

Bedroom Three

10' 8" x 8' 10" 3.25m x 2.69m

Bedroom Four

6' 5" x 7' 1" 1.95m x 2.16m

Bathroom

8' 11" x 8' 2.71m x 2.43m

Shower Room