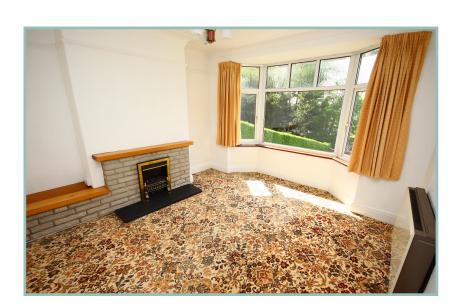

The property enjoys lovely well tended gardens, and a sunny aspect which floods both the garden and house with light.

The well maintained accommodation comprises: Partial open arched porch which provides access into the reception hall, lounge dining room, rear hall area with access into the understairs storage cupboard. Snug with future fireplace and kitchen which has space for an electric oven and hob, fridge, freezer and space and plumbing for a washing machine.

# Attractive Detached Four Bedroom Home Enjoying Far Reaching Views

Lounge

12' 6" x 11' 10" 3.81m x 3.60m

Dining Room

12' 7" x 11' 10" 3.83m x 3.60m

Snug

11' 4" x 8' 11" 3.45m x 2.71m

Kitchen