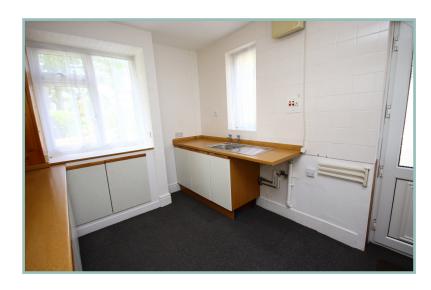

The property enjoys lovely well tended gardens, and a sunny aspect which floods both the garden and house with light.

The well maintained accommodation comprises: Partial open arched porch which provides access into the reception hall, lounge dining room, rear hall area with access into the understairs storage cupboard. Snug with future fireplace and kitchen which has space for an electric oven and hob, fridge, freezer and space and plumbing for a washing machine.

11' 10" x 8' 9" 3.60m x 2.66m

**Understairs Storage** 

5′ 8″ x 2′ 8″ 1.72m x 0.80m

Landing

12' 8" x 10' 10" max 3.86m x 3.30m

Bedroom One

10' 8" x 10' 11" 3.25m x 3.32m

Bedroom Two