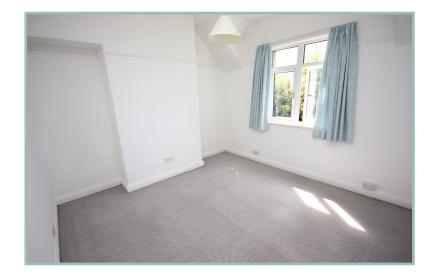

To the first floor: Good size landing with feature stained glass window with secondary glazed unit, three double bedrooms and a single bedroom. Family bathroom and separate shower cubicle. Mostly UPVC double glazing and electric storage heaters with a separate hot water cylinder.

11' 10" x 10' 10" 3.60m x 3.30m

Bedroom Three

10' 8" x 8' 10" 3.25m x 2.69m

Bedroom Four

6' 5" x 7' 1" 1.95m x 2.16m

Bathroom

8' 11" x 8' 2.71m x 2.43m

Shower Room