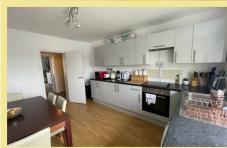

#### Hallway

29' 3" max x 6' 7" ma 8.91m x 2.00m

Storage Cupboard

5' 11" x 5' 1.80m x 1.52m

Lounge

18' 5" x 12' 9" 5.62m x 3.88m

Kitchen/Diner 14' 4" x 13' 1" 4.37m x 3.99m