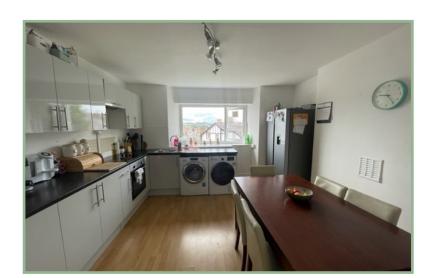

#### Hallway

29' 3" max x 6' 7" ma 8.91m x 2.00m

Storage Cupboard

5' 11" x 5' 1.80m x 1.52m

Lounge

18' 5" x 12' 9" 5.62m x 3.88m

Kitchen/Diner 14' 4" x 13' 1" 4.37m x 3.99m