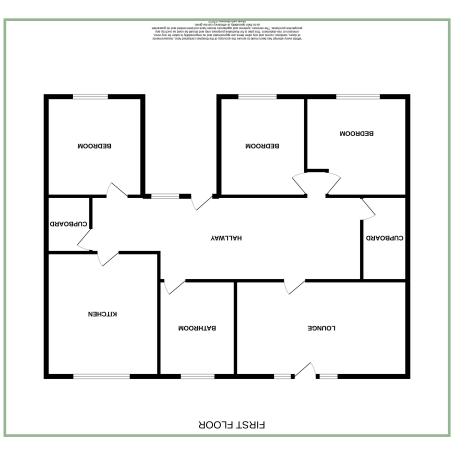

## Description

A three bedroom first floor apartment situated close to the heart of Llandudno town, the promenade and the Gt. Orme and enjoying lovely views of the mountains.

The accommodation comprises: Communal entrance, stairs leading to a personal door to Apartment 2: Hallway with two good size walk-in storage rooms, lounge with Juliette balcony, kitchen with space and plumbing for washing machine and dryer, two double bedrooms, one single bedroom and bathroom. UPVC double glazing and electric heating.

#### Hallway

29' 3" max x 6' 7" ma 8.91m x 2.00m

Storage Cupboard

5' 11" x 5' 1.80m x 1.52m

Lounge

18' 5" x 12' 9" 5.62m x 3.88m

Kitchen/Diner 14' 4" x 13' 1" 4.37m x 3.99m

### Bedroom One

12'10" x 13'5" 3.91m x 4.10m

Bedroom Two 12' 10" x 10' 8" 3.91m x 3.25m

Bedroom Three 12' 10" x 7' 2" 3.91m x 2.18m

Agent's Notes: The property is leasehold on a 125 year lease from April 2005.

#### Bathroom

#### 10' 7" x 5' 4" 3.22m x 1.62m

Church Walks is not far from the Promenade, pier and other local amenities. It is conveniently situated, close to the town centre with its Victorian facades and wide range of shops, schools, theatre, train station and Llandudno pier.