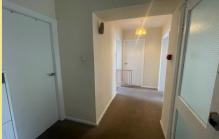

#### Hallway

29' 3" max x 6' 7" ma 8.91m x 2.00m

Storage Cupboard

5' 11" x 5' 1.80m x 1.52m

Lounge

18' 5" x 12' 9" 5.62m x 3.88m

Kitchen/Diner 14' 4" x 13' 1" 4.37m x 3.99m