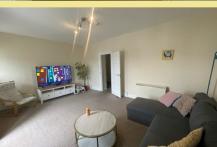

#### Hallway

29' 3" max x 6' 7" ma 8.91m x 2.00m

Storage Cupboard

5' 11" x 5' 1.80m x 1.52m

Lounge

18' 5" x 12' 9" 5.62m x 3.88m

Kitchen/Diner 14' 4" x 13' 1" 4.37m x 3.99m