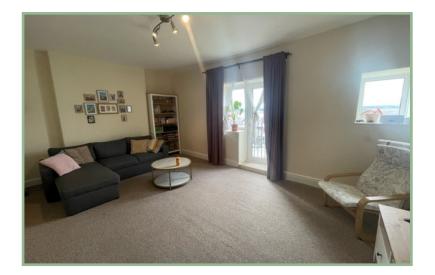

## Description

A three bedroom first floor apartment situated close to the heart of Llandudno town, the promenade and the Gt. Orme and enjoying lovely views of the mountains.

The accommodation comprises: Communal entrance, stairs leading to a personal door to Apartment 2: Hallway with two good size walk-in storage rooms, lounge with Juliette balcony, kitchen with space and plumbing for washing machine and dryer, two double bedrooms, one single bedroom and bathroom. UPVC double glazing and electric heating.

#### Hallway

29' 3" max x 6' 7" ma 8.91m x 2.00m

Storage Cupboard

5' 11" x 5' 1.80m x 1.52m

Lounge

18' 5" x 12' 9" 5.62m x 3.88m

Kitchen/Diner 14' 4" x 13' 1" 4.37m x 3.99m