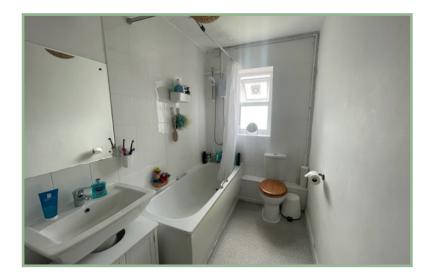

#### Bathroom

#### 10' 7" x 5' 4" 3.22m x 1.62m

Church Walks is not far from the Promenade, pier and other local amenities. It is conveniently situated, close to the town centre with its Victorian facades and wide range of shops, schools, theatre, train station and Llandudno pier.