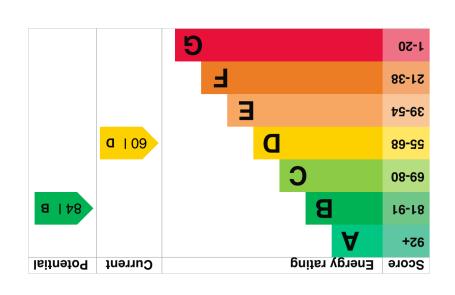

Council Tax Band: B (provided on <u>www.voa.gov.uk</u>

Energy Efficiency Rating: D