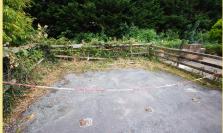

To the outside there is an enclosed front garden laid part to lawn and a flagged seating area with brick built barbecue. Off road parking for two vehicles and a small enclosed rear yard with timber rear gates.