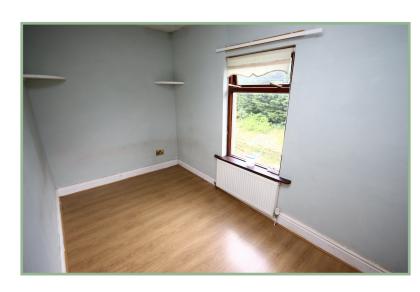

### Bedroom Two

11' 11" x 6' 6" 3.63m x 1.98m

#### Bedroom Three

8′ 9″ x 7′ max 2.66m x 2.13m

Shower Room

7′ 5″ x 4′ 2.26m x 1.22m