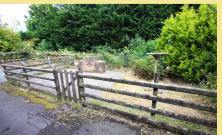

To the outside there is an enclosed front garden laid part to lawn and a flagged seating area with brick built barbecue. Off road parking for two vehicles and a small enclosed rear yard with timber rear gates.