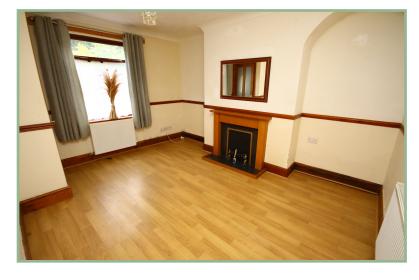

ises: Entrance hall, lounge with electric fire, kitchen/diner with oven and hob and space for a fridge/freezer and washing machine, rear porch area. To the first floor: Master bedroom with built in wardrobe/airing cupboard, two further bedrooms and shower room. Double glazed windows and gas fired Worcester combination boiler.

To the outside there is an enclosed front garden laid part to lawn and a flagged seating area with brick built barbecue. Off road parking for two vehicles and a small enclosed rear yard with timber rear gates.

- ✓ SPACIOUS DOUBLE FRONTED THREE BEDROOM END TERRACE HOME
- ✓ GARDEN & OFF ROAD PARKING
- ✓ OVER LOOKS THE RAILWAY LINE
- ✓ WITHIN MINUTES WALK TO TOWN CENTRE
- ✓ NO CHAIN

#### Hallway

3' 4" x 4' 1.01m x 1.22m

#### Lounge

13' 11" x 10' 11" 4.24m x 3.32m



#### Kitchen/Diner

14' x 11' 10" 4.26m x 3.60m



# Rear Porch

6' 9" x 3' 3" 2.06m x 0.99m

# Bedroom One

10' 9" x 9' 7" 3.27m x 2.92m



### Bedroom Two

11' 11" x 6' 6" 3.63m x 1.98m



#### Bedroom Three

8′ 9″ x 7′ max 2.66m x 2.13m

Shower Room

7′ 5″ x 4′ 2.26m x 1.22m



#### Location

Situated on the outskirts of the market town of Llanrwst, with an array of shops, transport links and the famous Tu Hwnt i'r Bont tea rooms. Rhodfa Deg boasts superb views over the Snowdonia National Park.

#### Directions

From our Conwy office proceed back onto the A55 (east direction), come off at the slip road sign posted Glan Conwy, proceed onto the A470, on approaching the town of Llanrwst, jturn left onto Salisbury Terrace, first left where number 4 can be found the corner on the right.

C