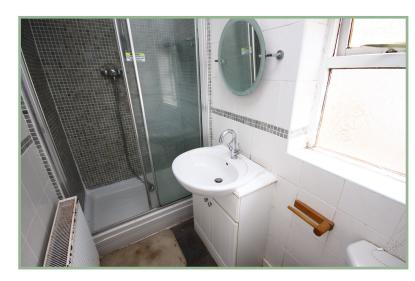

#### Bedroom Three

8′ 9″ x 7′ max 2.66m x 2.13m

Shower Room

7′ 5″ x 4′ 2.26m x 1.22m