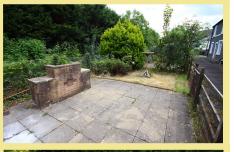

To the outside there is an enclosed front garden laid part to lawn and a flagged seating area with brick built barbecue. Off road parking for two vehicles and a small enclosed rear yard with timber rear gates.