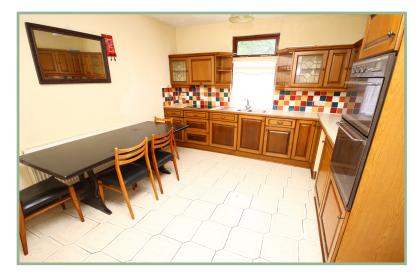

chen/diner with oven and hob and space for a fridge/freezer and washing machine, rear porch area. To the first floor: Master bedroom with built in wardrobe/airing cupboard, two further bedrooms and shower room. Double glazed windows and gas fired Worcester combination boiler.

To the outside there is an enclosed front garden laid part to lawn and a flagged seating area with brick built barbecue. Off road parking for two vehicles and a small enclosed rear yard with timber rear gates.

- ✓ SPACIOUS DOUBLE FRONTED THREE BEDROOM END TERRACE HOME
- ✓ GARDEN & OFF ROAD PARKING
- ✓ OVER LOOKS THE RAILWAY LINE
- ✓ WITHIN MINUTES WALK TO TOWN CENTRE
- ✓ NO CHAIN

#### Hallway

3' 4" x 4' 1.01m x 1.22m

#### Lounge

13' 11" x 10' 11" 4.24m x 3.32m



#### Kitchen/Diner

14' x 11' 10" 4.26m x 3.60m



# Rear Porch

6' 9" x 3' 3" 2.06m x 0.99m

# Bedroom One

10' 9" x 9' 7" 3.27m x 2.92m



### Bedroom Two

11' 11" x 6' 6" 3.63m x 1.98m



#### Bedroom Three

8′ 9″ x 7′ max 2.66m x 2.13m

Shower Room

7′ 5″ x 4′ 2.26m x 1.22m



#### Location

Situated on the outskirts of the market town of Llanrwst, with an array of shops, transport links and the famous Tu Hwnt i'r Bont tea rooms. Rhodfa Deg boasts superb views over the Snowdonia National Park.

#### Directions

From our Conwy office proceed back onto the A55 (east direction), come off at the slip road sign posted Glan Conwy, proceed onto the A470, on approaching the town of Llanrwst, jturn left onto Salisbury Terrace, first left where number 4 can be found the corner on the right.

Council Tax Band: C (provided on www.voa.gov.uk

Ene