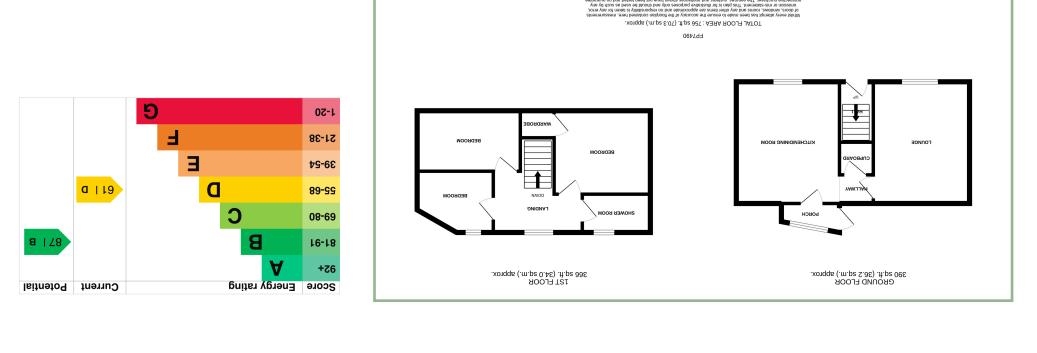

The accommodation comprises: Entrance hall, lounge with electric fire, kitchen/diner with oven and hob and space for a fridge/freezer and washing machine, rear porch area. To the first floor: Master bedroom with built in wardrobe/airing cupboard, two further bedrooms and shower room. Double glazed windows and gas fired Worcester combination boiler.

#### Hallway

3' 4" x 4' 1.01m x 1.22m

#### Lounge

13' 11" x 10' 11" 4.24m x 3.32m

#### Kitchen/Diner

14' x 11' 10" 4.26m x 3.60m

# Rear Porch

6' 9" x 3' 3" 2.06m x 0.99m

# Bedroom One

10' 9" x 9' 7" 3.27m x 2.92m

### Bedroom Two

11' 11" x 6' 6" 3.63m x 1.98m

#### Bedroom Three

8′ 9″ x 7′ max 2.66m x 2.13m

Shower Room

7′ 5″ x 4′ 2.26m x 1.22m

Council Tax Band: C (provided on www.voa.gov.uk

Energy Efficiency Rating: D Listed Building