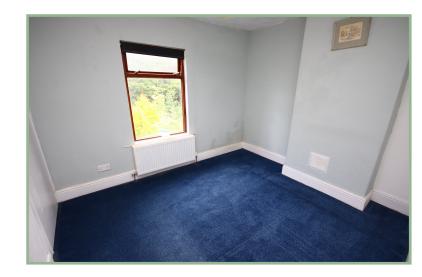

#### Lounge

13' 11" x 10' 11" 4.24m x 3.32m

# Bedroom One

10' 9" x 9' 7" 3.27m x 2.92m