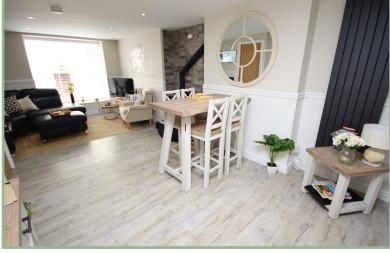

lounge/diner, modern kitchen with breakfast bar, integrated appliances and electric hob, utility area with space and plumbing for a washing machine. To the first floor: Landing, double bedroom, single bedroom, shower room with rainfall shower-head, underfloor heating and an airing cupboard. To the second floor: Double bedroom with storage cupboard and double aspect windows. UPVC double glazing and gas central heating.

To the rear there is a courtyard and a parking space.

- ✓ IMMACULATELY PRESENTED THROUGHOUT
- ✓ CAN BE SOLD FULLY FURNISHED OR UNFURNISHED
- ✓ SITUATED WITHIN THE TOWN WALLS
- ✓ ACCOMMODATION LAID OVER THREE FLOORS
- ✓ PARKING/COURTYARD TO REAR
- √ NO CHAIN

# Entrance Hallway

Stairs to first floor accommodation.

#### Lounge/Dining Room

21' 10" x 10' 6" 6.66m x 3.20m





#### Kitchen

11' x 8' 9" 35m x 2.66m



Rear Porch/Utility Area

Landing

Bedroom Two

13' 5" max x 11' 4" 4.09m x 3.45m



Bedroom Three

10' x 8' 3.05m x 2.43m.

Shower Room

10' 6" x 5' 10" 3.20m x 1.78m



Master Bedroom

13' 3" x 12' 11" 4.04m x 2.94m



### Location

The property is situated within the walls of this medieval town famous for its Castle and Bridges. The town has an array of retail outlets, medical centre, library and several places of historic interest. There is a local primary and secondary school, social and recreational facilities includes 18 hole golf course and a yachting marina.

#### Directions

From our Conwy office (on foot) Proceed down the High Street, turn left onto Berry Street where number 15 can be found on the corner.

Council Tax Band: D (provided o