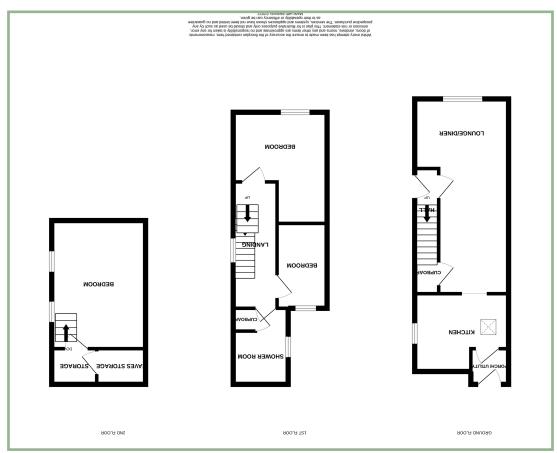

The accommodation comprises: Entrance hall, open plan lounge/diner, modern kitchen with breakfast bar, integrated appliances and electric hob, utility area with space and plumbing for a washing machine. To the first floor: Landing, double bedroom, single bedroom, shower room with rainfall shower-head, underfloor heating and an airing cupboard. To the second floor: Double bedroom with storage cupboard and double aspect windows. UPVC double glazing and gas central heating.

#### Lounge/Dining Room

21' 10" x 10' 6" 6.66m x 3.20m

#### Kitchen

11' x 8' 9" 35m x 2.66m

Rear Porch/Utility Area

Landing

Bedroom Two

13' 5" max x 11' 4" 4.09m x 3.45m

Bedroom Three

10' x 8' 3.05m x 2.43m.

Shower Room

10' 6" x 5' 10" 3.20m x 1.78m

Master Bedroom

13' 3" x 12' 11" 4.04m x 2.94m