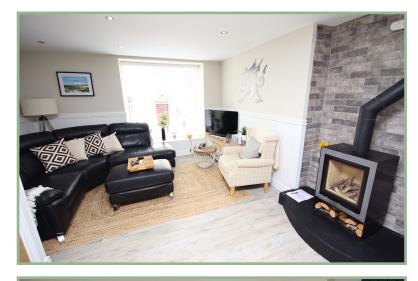

n lounge/diner, modern kitchen with breakfast bar, integrated appliances and electric hob, utility area with space and plumbing for a washing machine. To the first floor: Landing, double bedroom, single bedroom, shower room with rainfall shower-head, underfloor heating and an airing cupboard. To the second floor: Double bedroom with storage cupboard and double aspect windows. UPVC double glazing and gas central heating.

To the rear there is a courtyard and a parking space.

- ✓ IMMACULATELY PRESENTED THROUGHOUT
- ✓ CAN BE SOLD FULLY FURNISHED OR UNFURNISHED
- ✓ SITUATED WITHIN THE TOWN WALLS
- ✓ ACCOMMODATION LAID OVER THREE FLOORS
- ✓ PARKING/COURTYARD TO REAR
- √ NO CHAIN

# Entrance Hallway

Stairs to first floor accommodation.

#### Lounge/Dining Room

21' 10" x 10' 6" 6.66m x 3.20m





#### Kitchen

11' x 8' 9" 35m x 2.66m



Rear Porch/Utility Area

Landing

Bedroom Two

13' 5" max x 11' 4" 4.09m x 3.45m



Bedroom Three

10' x 8' 3.05m x 2.43m.

Shower Room

10' 6" x 5' 10" 3.20m x 1.78m



Master Bedroom

13' 3" x 12' 11" 4.04m x 2.94m



### Location

The property is situated within the walls of this medieval town famous for its Castle and Bridges. The town has an array of retail outlets, medical centre, library and several places of historic interest. There is a local primary and secondary school, social and recreational facilities includes 18 hole golf course and a yachting marina.

#### Directions

From our Conwy office (on foot) Proceed down the High Street, turn left onto Berry Street where number 15 can be found on the corner.

Council Tax Band: D (provided