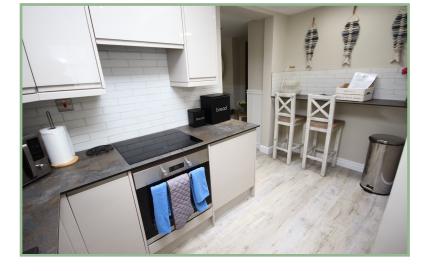

#### Kitchen

11' x 8' 9" 35m x 2.66m

Rear Porch/Utility Area

Landing

Bedroom Two

13' 5" max x 11' 4" 4.09m x 3.45m

Bedroom Three

10' x 8' 3.05m x 2.43m.