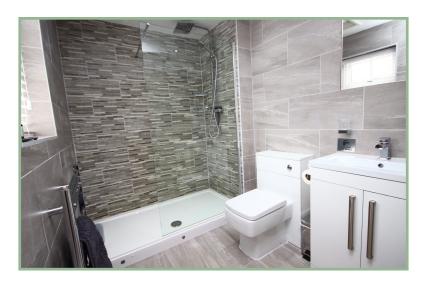

Shower Room

10' 6" x 5' 10" 3.20m x 1.78m

Master Bedroom

13' 3" x 12' 11" 4.04m x 2.94m