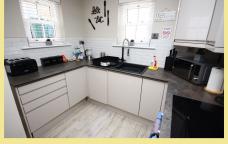

#### Kitchen

11' x 8' 9" 35m x 2.66m

Rear Porch/Utility Area

Landing

Bedroom Two

13' 5" max x 11' 4" 4.09m x 3.45m

Bedroom Three

10' x 8' 3.05m x 2.43m.