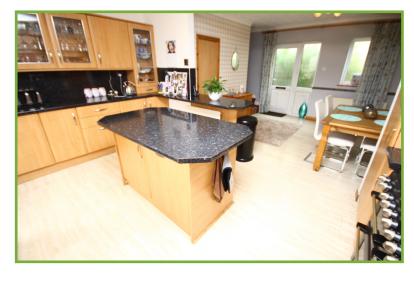

The accommodation comprises: Modern kitchen/diner with integrated fridge/freezer, dishwasher, washing machine, space for a gas range and a centre island. The kitchen opens into the dining area which also has an external door and under-stairs store cupboard. Large lounge with doors into the conservatory. To the first floor: Landing, three double bedrooms and a four piece bathroom. UPVC double glazing and Saunier Duval gas fired boiler.

### Kitchen

14' 8" x 10' 4" 4.47m x 3.15m