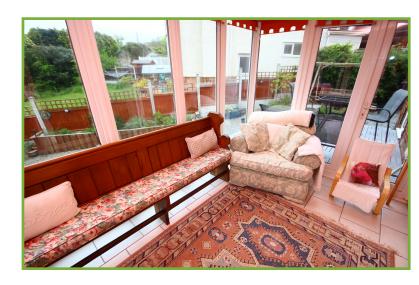

The accommodation comprises: Modern kitchen/diner with integrated fridge/freezer, dishwasher, washing machine, space for a gas range and a centre island. The kitchen opens into the dining area which also has an external door and under-stairs store cupboard. Large lounge with doors into the conservatory. To the first floor: Landing, three double bedrooms and a four piece bathroom. UPVC double glazing and Saunier Duval gas fired boiler.

#### Conservatory

12' 4" x 7' 5" 3.76m x 2.26m