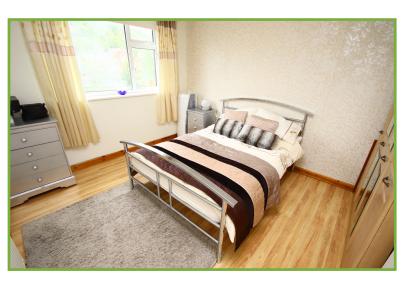

#### Bedroom One

12' 6" x 10' 6" 3.81m x 3.20m

#### Bedroom Two

12' 5" x 10' 3" 3.78m x 3.12m

#### Bedroom Three

11' 4" x 10' 8" 3.45m x 3.25m