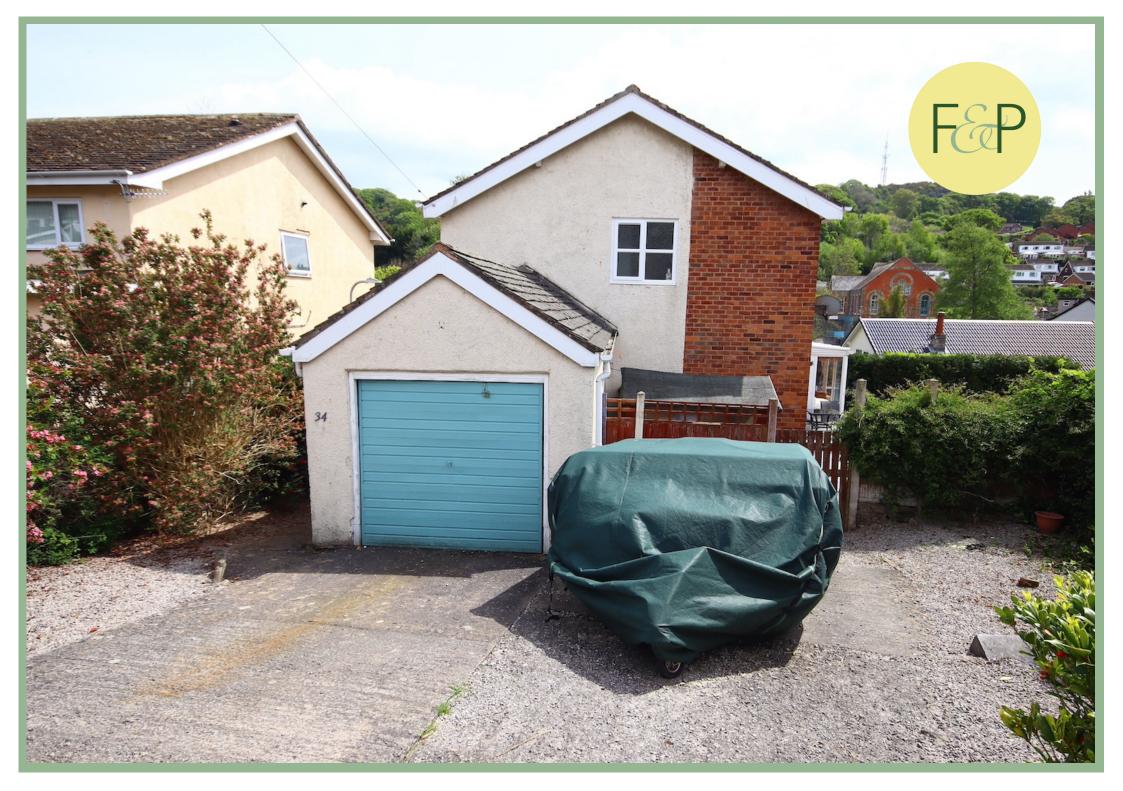

To the outside there is driveway parking, garage with power and light. A gate provides access into the side and rear garden which has a raised decked seating area, area laid to gravel, lawn, timber shed and fence and hedge boundaries.

#### Garage

17' 2" x 9' 10" 5.23m x 3.00m Power and light.

# Directions

Proceed out of the Conwy office, left onto Uppergate Street through the arch, take the first left onto St. Agnes Road, follow the road down and turn left into Maes Gweryl. Proceed down the hill bearing left and number 34 will be found.