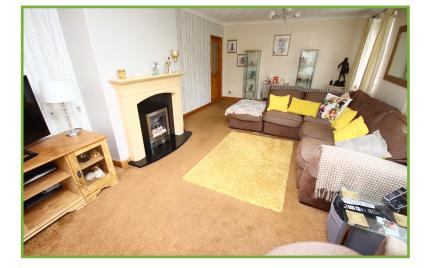

The accommodation comprises: Modern kitchen/diner with integrated fridge/freezer, dishwasher, washing machine, space for a gas range and a centre island. The kitchen opens into the dining area which also has an external door and under-stairs store cupboard. Large lounge with doors into the conservatory. To the first floor: Landing, three double bedrooms and a four piece bathroom. UPVC double glazing and Saunier Duval gas fired boiler.

### Lounge

21' 2" x 12' 6" 6.05m x 3.81m