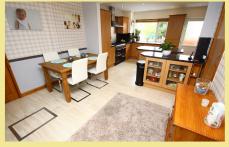

#### Dining Room

10' 5" x 11' 4" 3.17m x 3.45m

### Kitchen

14' 8" x 10' 4" 4.47m x 3.15m

### Lounge

21' 2" x 12' 6" 6.05m x 3.81m