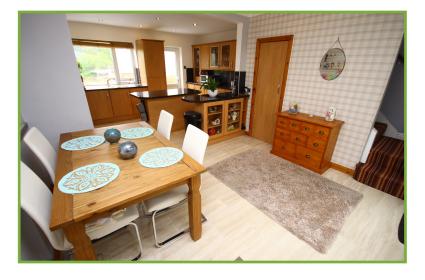

The accommodation comprises: Modern kitchen/diner with integrated fridge/freezer, dishwasher, washing machine, space for a gas range and a centre island. The kitchen opens into the dining area which also has an external door and under-stairs store cupboard. Large lounge with doors into the conservatory. To the first floor: Landing, three double bedrooms and a four piece bathroom. UPVC double glazing and Saunier Duval gas fired boiler.

#### Dining Room

10' 5" x 11' 4" 3.17m x 3.45m

### Lounge

21' 2" x 12' 6" 6.05m x 3.81m