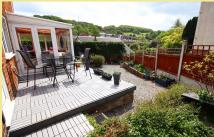

To the outside there is driveway parking, garage with power and light. A gate provides access into the side and rear garden which has a raised decked seating area, area laid to gravel, lawn, timber shed and fence and hedge boundaries.