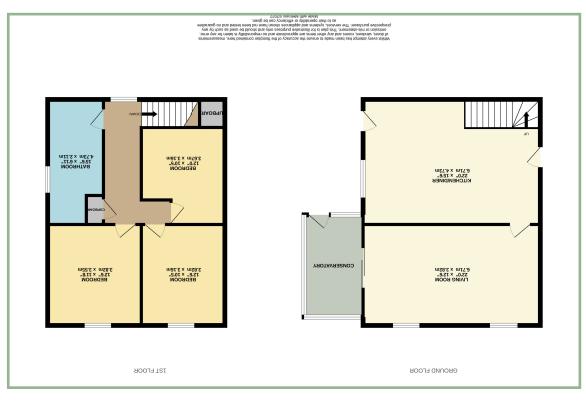

The accommodation comprises: Modern kitchen/diner with integrated fridge/freezer, dishwasher, washing machine, space for a gas range and a centre island. The kitchen opens into the dining area which also has an external door and under-stairs store cupboard. Large lounge with doors into the conservatory. To the first floor: Landing, three double bedrooms and a four piece bathroom. UPVC double glazing and Saunier Duval gas fired boiler.

#### Dining Room

10' 5" x 11' 4" 3.17m x 3.45m

### Kitchen

14' 8" x 10' 4" 4.47m x 3.15m

### Lounge

21' 2" x 12' 6" 6.05m x 3.81m

#### Conservatory

12' 4" x 7' 5" 3.76m x 2.26m

#### Landing

14' 9" x 6' 7" max 4.49m x 2.00m

#### Bedroom One

12' 6" x 10' 6" 3.81m x 3.20m

#### Bedroom Two

12' 5" x 10' 3" 3.78m x 3.12m

#### Bedroom Three

11' 4" x 10' 8" 3.45m x 3.25m

#### Bathroom

14' 9" x 6' 8" 4.49m x 2.03m

#### Garage

17' 2" x 9' 10" 5.23m x 3.00m Power and light.