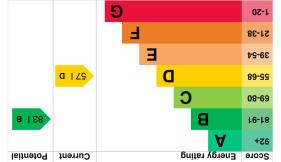

Council Tax Band: E (provided on <u>www.voa.gov.uk</u> Energy Efficiency Rating: D