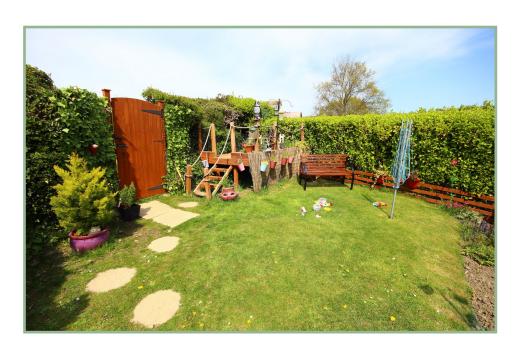

To the outside there is driveway parking, good size garage with an up and over door, power and light and water tap, gas and electric meters. Low maintenance front garden area, gated side pathway leading to the rear garden which has a sheltered decked seating area with electric sun canopy. Steps to the lawned area and a gate leading into the field behind with footpaths accessing lovely countryside and mountain walks.