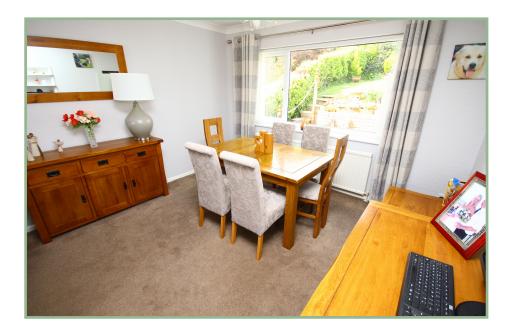

The light and well planned accommodation comprises: Steps leading to the front door, hallway with store cupboard, double aspect lounge/diner with sliding patio doors onto the balcony, with electric sun canopy. Lovely kitchen with space and plumbing for an electric cooker and hob, fridge/freezer, dishwasher and washing machine. Access into the garden/breakfast room which has sliding patio doors onto the rear garden. To the first floor: Landing with master bedroom with built in mirrored wardrobes, two further bedrooms and modern family bathroom and separate w.c. Gas fired Vaillant combination boiler, UPVC double glazing.

# Beautifully Presented Three Bedroom Detached Home Enjoying Stunning Views

Lounge/Diner

23' x 13' 2" 7.01m x 4.01m

Kitchen

11' 6" x 7' 5" 3.50m x 2.26m

Garden/Breakfast Room

9' 1" x 8' 11" 2.77m x 2.71m

Landing