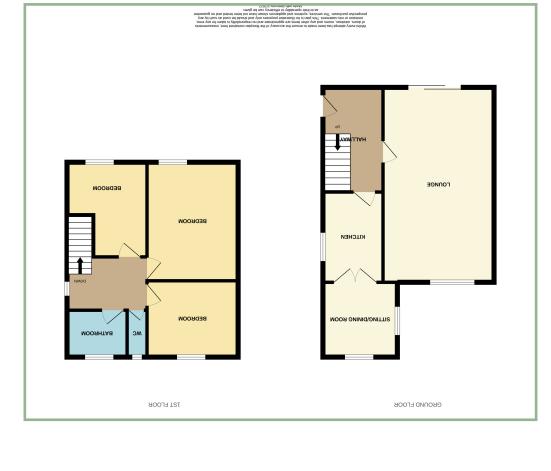

The light and well planned accommodation comprises: Steps leading to the front door, hallway with store cupboard, double aspect lounge/diner with sliding patio doors onto the balcony, with electric sun canopy. Lovely kitchen with space and plumbing for an electric cooker and hob, fridge/freezer, dishwasher and washing machine. Access into the garden/breakfast room which has sliding patio doors onto the rear garden. To the first floor: Landing with master bedroom with built in mirrored wardrobes, two further bedrooms and modern family bathroom and separate w.c. Gas fired Vaillant combination boiler, UPVC double glazing.

#### Hallway

11' 3" x 6' 3.43m x 1.82m

3 Bedroom Detached House

84 PARC SYCHNANT CONWY LL32 8SB

£300,000

Reference Number: FP7434

Fletcher & Poole, 3 Lancaster Square, Conwy 1132 8HT

Registered Company
Number 4687367

# Beautifully Presented Three Bedroom Detached Home Enjoying Stunning Views

Lounge/Diner

23' x 13' 2" 7.01m x 4.01m

Kitchen

11' 6" x 7' 5" 3.50m x 2.26m

Garden/Breakfast Room

9' 1" x 8' 11" 2.77m x 2.71m

Landing

8' 3" x 6' 2" 2.51m x 1.87m

Bedroom One

13' 9" x 9' 11" 4.19m x 3.02m

Bedroom Two

11' x 8' 11" 3.35m x 2.71m

Bedroom Three

10' 5" x 9' 1" 3.17m x 2.77m

Bathroom

5′ 6″ x 5′ 1″ 1.67m x 1.55m

Separate W.C.

5′ 6″ x 2′ 9″ 1.67m x 0.83m

Garage

22' 11" x 13' 2" max 6.99m x 4.01m Power, light and water.

3 Bedroom Detached House

84 PARC SYCHNANT CONWY LL32 8SB

£300,000