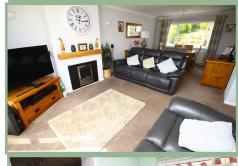

The light and well planned accommodation comprises: Steps leading to the front door, hallway with store cupboard, double aspect lounge/diner with sliding patio doors onto the balcony, with electric sun canopy. Lovely kitchen with space and plumbing for an electric cooker and hob, fridge/freezer, dishwasher and washing machine. Access into the garden/breakfast room which has sliding patio doors onto the rear garden. To the first floor: Landing with master bedroom with built in mirrored wardrobes, two further bedrooms and modern family bathroom and separate w.c. Gas fired Vaillant combination boiler, UPVC double glazing.

# Beautifully Presented Three Bedroom Detached Home Enjoying Stunning Views

Lounge/Diner

23' x 13' 2" 7.01m x 4.01m

Kitchen

11' 6" x 7' 5" 3.50m x 2.26m

Garden/Breakfast Room

9' 1" x 8' 11" 2.77m x 2.71m

Landing