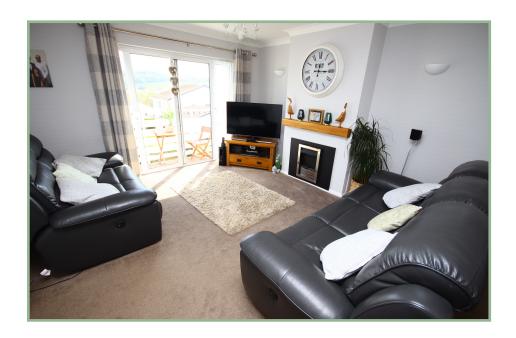

The light and well planned accommodation comprises: Steps leading to the front door, hallway with store cupboard, double aspect lounge/diner with sliding patio doors onto the balcony, with electric sun canopy. Lovely kitchen with space and plumbing for an electric cooker and hob, fridge/freezer, dishwasher and washing machine. Access into the garden/breakfast room which has sliding patio doors onto the rear garden. To the first floor: Landing with master bedroom with built in mirrored wardrobes, two further bedrooms and modern family bathroom and separate w.c. Gas fired Vaillant combination boiler, UPVC double glazing.