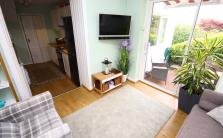

The light and well planned accommodation comprises: Steps leading to the front door, hallway with store cupboard, double aspect lounge/diner with sliding patio doors onto the balcony, with electric sun canopy. Lovely kitchen with space and plumbing for an electric cooker and hob, fridge/freezer, dishwasher and washing machine. Access into the garden/breakfast room which has sliding patio doors onto the rear garden. To the first floor: Landing with master bedroom with built in mirrored wardrobes, two further bedrooms and modern family bathroom and separate w.c. Gas fired Vaillant combination boiler, UPVC double glazing.

# Beautifully Presented Three Bedroom Detached Home Enjoying Stunning Views

Lounge/Diner

23' x 13' 2" 7.01m x 4.01m

Kitchen

11' 6" x 7' 5" 3.50m x 2.26m

Garden/Breakfast Room

9' 1" x 8' 11" 2.77m x 2.71m

Landing