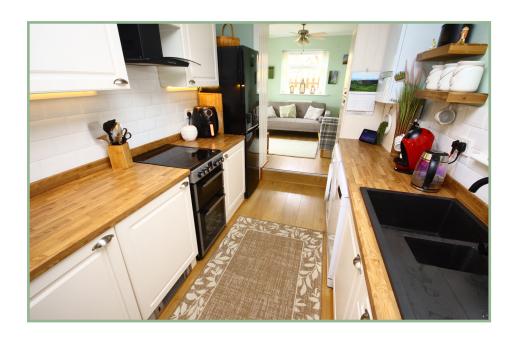

The light and well planned accommodation comprises: Steps leading to the front door, hallway with store cupboard, double aspect lounge/diner with sliding patio doors onto the balcony, with electric sun canopy. Lovely kitchen with space and plumbing for an electric cooker and hob, fridge/freezer, dishwasher and washing machine. Access into the garden/breakfast room which has sliding patio doors onto the rear garden. To the first floor: Landing with master bedroom with built in mirrored wardrobes, two further bedrooms and modern family bathroom and separate w.c. Gas fired Vaillant combination boiler, UPVC double glazing.

# Beautifully Presented Three Bedroom Detached Home Enjoying Stunning Views

Lounge/Diner

23' x 13' 2" 7.01m x 4.01m

Kitchen

11' 6" x 7' 5" 3.50m x 2.26m

Garden/Breakfast Room

9' 1" x 8' 11" 2.77m x 2.71m

Landing