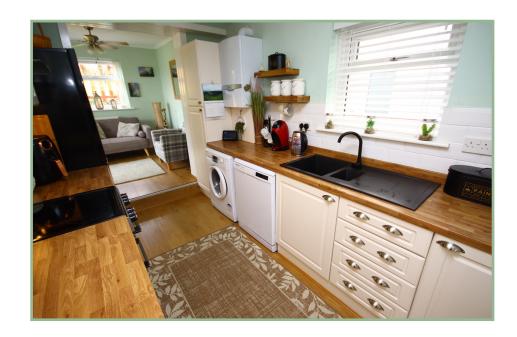

The light and well planned accommodation comprises: Steps leading to the front door, hallway with store cupboard, double aspect lounge/diner with sliding patio doors onto the balcony, with electric sun canopy. Lovely kitchen with space and plumbing for an electric cooker and hob, fridge/freezer, dishwasher and washing machine. Access into the garden/breakfast room which has sliding patio doors onto the rear garden. To the first floor: Landing with master bedroom with built in mirrored wardrobes, two further bedrooms and modern family bathroom and separate w.c. Gas fired Vaillant combination boiler, UPVC double glazing.

# Beautifully Presented Three Bedroom Detached Home Enjoying Stunning Views

Lounge/Diner

23' x 13' 2" 7.01m x 4.01m

Kitchen

11' 6" x 7' 5" 3.50m x 2.26m

Garden/Breakfast Room

9' 1" x 8' 11" 2.77m x 2.71m

Landing