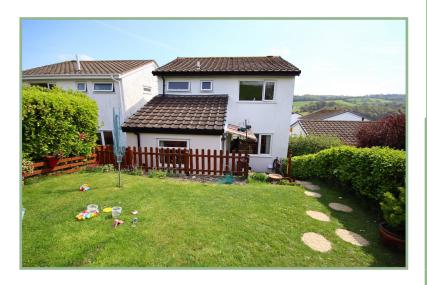

# Beautifully Presented Three Bedroom Detached Home Enjoying Stunning Views

#### Description

A beautifully presented and very well maintained three bedroom detached home situated in a cul-de-sac location on the edge of the development.

The property enjoys superb far reaching views over Conwy town, the castle, mountains, the countryside and enjoys an open aspect to the rear.

To the outside there is driveway parking, good size garage with an up and over door, power and light and water tap, gas and electric meters. Low maintenance front garden area, gated side pathway leading to the rear garden which has a sheltered decked seating area with electric sun canopy. Steps to the lawned area and a gate leading into the field behind with footpaths accessing lovely countryside and mountain walks.

- √ BEAUTIFULLY PRESENTED & VERY WELL MAINTAINED DETACHED HOME
- ✓ SITUATED IN A OUIET CUL-DE-SAC LOCATION
- ✓ ENJOYS SUPERB FAR REACHING VIEWS
- ✓ OPEN ASPECT TO REAR WITH EASY ACCESS TO COUNTRYSIDE WALKS
- ✓ LIGHT & WELL PLANNED ACCOMMODATION
- √ VIEWING HIGHLY RECOMMENDED