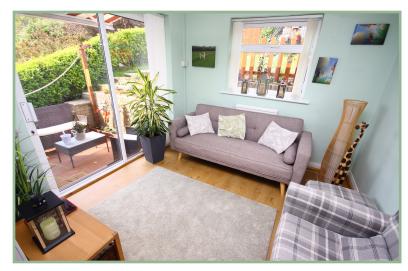

The light and well planned accommodation comprises: Steps leading to the front door, hallway with store cupboard, double aspect lounge/diner with sliding patio doors onto the balcony, with electric sun canopy. Lovely kitchen with space and plumbing for an electric cooker and hob, fridge/freezer, dishwasher and washing machine. Access into the garden/breakfast room which has sliding patio doors onto the rear garden. To the first floor: Landing with master bedroom with built in mirrored wardrobes, two further bedrooms and modern family bathroom and separate w.c. Gas fired Vaillant combination boiler, UPVC double glazing.