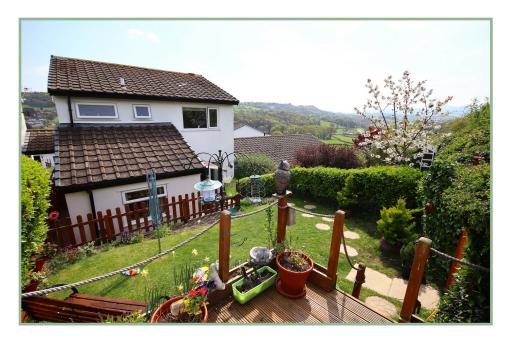

#### Description

A beautifully presented and very well maintained three bedroom detached home situated in a cul-de-sac location on the edge of the development.

The property enjoys superb far reaching views over Conwy town, the castle, mountains, the countryside and enjoys an open aspect to the rear.

To the outside there is driveway parking, good size garage with an up and over door, power and light and water tap, gas and electric meters. Low maintenance front garden area, gated side pathway leading to the rear garden which has a sheltered decked seating area with electric sun canopy. Steps to the lawned area and a gate leading into the field behind with footpaths accessing lovely countryside and mountain walks.