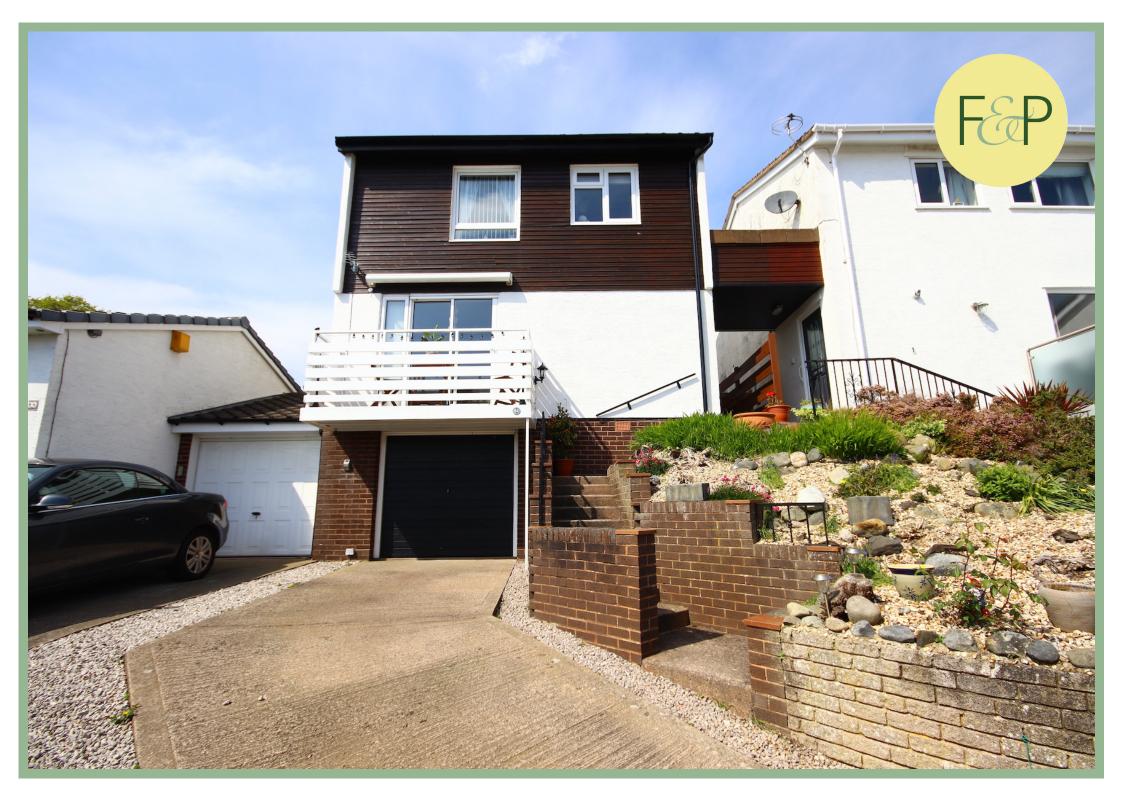

# Beautifully Presented Three Bedroom Detached Home Enjoying Stunning Views

#### Description

A beautifully presented and very well maintained three bedroom detached home situated in a cul-de-sac location on the edge of the development.

The property enjoys superb far reaching views over Conwy town, the castle, mountains, the countryside and enjoys an open aspect to the rear.

The light and well planned accommodation comprises: Steps leading to the front door, hallway with store cupboard, double aspect lounge/diner with sliding patio doors onto the balcony, with electric sun canopy. Lovely kitchen with space and plumbing for an electric cooker and hob, fridge/freezer, dishwasher and washing machine. Access into the garden/breakfast room which has sliding patio doors onto the rear garden. To the first floor: Landing with master bedroom with built in mirrored wardrobes, two further bedrooms and modern family bathroom and separate w.c. Gas fired Vaillant combination boiler, UPVC double glazing.

To the outside there is driveway parking, good size garage with an up and over door, power and light and water tap, gas and electric meters. Low maintenance front garden area, gated side pathway leading to the rear garden which has a sheltered decked seating area with electric sun canopy. Steps to the lawned area and a gate leading into the field behind with footpaths accessing lovely countryside and mountain walks.