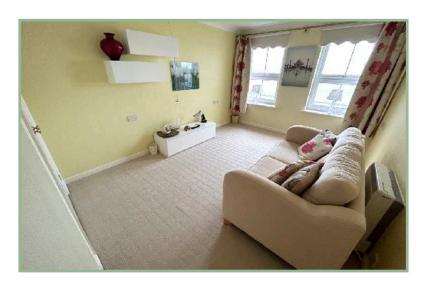

The accommodation comprises: Secure communal entrance, stairs and lift to all floors, personal door to no. 40: Good size hallway with store cupboard, lounge/diner with storage cupboard and double doors into the recently fitted modern kitchen which has an electric hob and oven, fridge and freezer. Double bedroom with built in wardrobe and a second double bedroom with fitted wardrobes, recently fitted wet room with shower area and bath. UPVC double glazing and electric storage heaters.

#### Bedroom Two

17' 5" x 10' 4" 5.31m x 3.15m