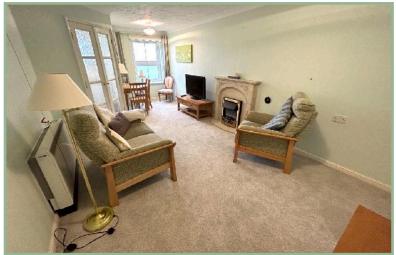

The accommodation comprises: Secure communal entrance, stairs and lift to all floors, personal door to no. 40: Good size hallway with store cupboard, lounge/diner with storage cupboard and double doors into the recently fitted modern kitchen which has an electric hob and oven, fridge and freezer. Double bedroom with built in wardrobe and a second double bedroom with fitted wardrobes, recently fitted wet room with shower area and bath. UPVC double glazing and electric storage heaters.

#### Hallway

15' 1" x 7' 4.60m x 2.13m

Lounge/Diner

21' 3" max x 10' 6" 6.08m x 3.20m

Kitchen

9' 6" x 7' 7" 2.89m x 2.31m

Bedroom One

15' 7" x 10' 3" 4.75m x 3.12m