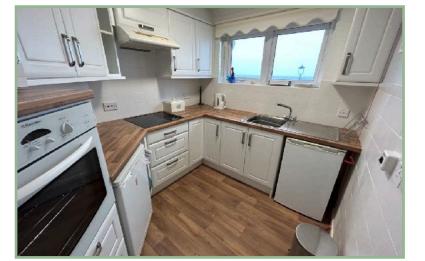

The accommodation comprises: Secure communal entrance, stairs and lift to all floors, personal door to no. 40: Good size hallway with store cupboard, lounge/diner with storage cupboard and double doors into the recently fitted modern kitchen which has an electric hob and oven, fridge and freezer. Double bedroom with built in wardrobe and a second double bedroom with fitted wardrobes, recently fitted wet room with shower area and bath. UPVC double glazing and electric storage heaters.

#### Hallway

15' 1" x 7' 4.60m x 2.13m

Lounge/Diner

21' 3" max x 10' 6" 6.08m x 3.20m

Kitchen

9' 6" x 7' 7" 2.89m x 2.31m

Bedroom One

15' 7" x 10' 3" 4.75m x 3.12m