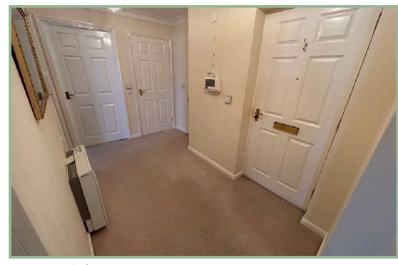

The accommodation comprises: Secure communal entrance, stairs and lift to all floors, personal door to no. 40: Good size hallway with store cupboard, lounge/diner with storage cupboard and double doors into the recently fitted modern kitchen which has an electric hob and oven, fridge and freezer. Double bedroom with built in wardrobe and a second double bedroom with fitted wardrobes, recently fitted wet room with shower area and bath. UPVC double glazing and electric storage heaters.

#### Hallway

15' 1" x 7' 4.60m x 2.13m

Lounge/Diner

21' 3" max x 10' 6" 6.08m x 3.20m

Kitchen

9' 6" x 7' 7" 2.89m x 2.31m

Bedroom One

15' 7" x 10' 3" 4.75m x 3.12m