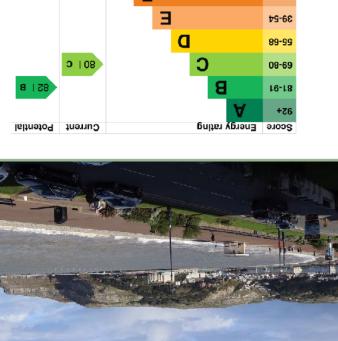

Council Tax Band: E (provided on <a href="www.voa.gov.uk">www.voa.gov.uk</a> Energy Efficiency Rating: C 2 Bedroom, 2nd Floor Retirement Apartment

APARTMENT 40 CWRT ST. TUDNO LLANDUDNO CONWY LL30 1BZ

**NO CHAIN** 