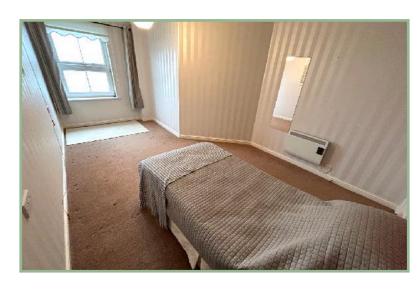

The accommodation comprises: Secure communal entrance, stairs and lift to all floors, personal door to no. 40: Good size hallway with store cupboard, lounge/diner with storage cupboard and double doors into the recently fitted modern kitchen which has an electric hob and oven, fridge and freezer. Double bedroom with built in wardrobe and a second double bedroom with fitted wardrobes, recently fitted wet room with shower area and bath. UPVC double glazing and electric storage heaters.

#### Hallway

15' 1" x 7' 4.60m x 2.13m

Lounge/Diner

21' 3" max x 10' 6" 6.08m x 3.20m

Kitchen

9' 6" x 7' 7" 2.89m x 2.31m

Bedroom One

15' 7" x 10' 3" 4.75m x 3.12m

#### Bedroom Two

17' 5" x 10' 4" 5.31m x 3.15m