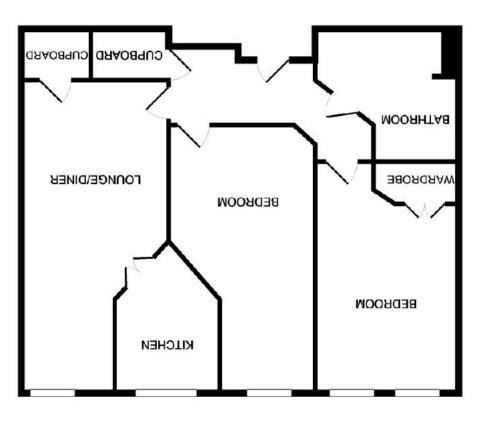

The accommodation comprises: Secure communal entrance, stairs and lift to all floors, personal door to no. 40: Good size hallway with store cupboard, lounge/diner with storage cupboard and double doors into the recently fitted modern kitchen which has an electric hob and oven, fridge and freezer. Double bedroom with built in wardrobe and a second double bedroom with fitted wardrobes, recently fitted wet room with shower area and bath. UPVC double glazing and electric storage heaters.

#### Hallway

15' 1" x 7' 4.60m x 2.13m

Lounge/Diner

21' 3" max x 10' 6" 6.08m x 3.20m

Kitchen

9' 6" x 7' 7" 2.89m x 2.31m

Bedroom One

15' 7" x 10' 3" 4.75m x 3.12m

#### Bedroom Two

17' 5" x 10' 4" 5.31m x 3.15m

#### Bathroom

10' 3" x 8' 10" 3.12m x 2.69m

## Store Room

5' 3" x 3' 2" 1.60m x 0.96m

Agent's Notes: Apartment is leasehold on a 125 year lease from 1st March 2002. Ground rent is £410 per annum with a management support service charge of £658.86 per month.