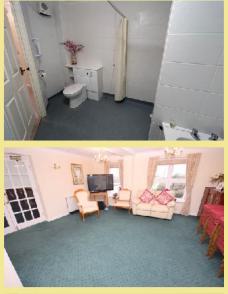

The accommodation comprises: Secure communal entrance, stairs and lift to all floors, personal door to no. 40: Good size hallway with store cupboard, lounge/diner with storage cupboard and double doors into the recently fitted modern kitchen which has an electric hob and oven, fridge and freezer. Double bedroom with built in wardrobe and a second double bedroom with fitted wardrobes, recently fitted wet room with shower area and bath. UPVC double glazing and electric storage heaters.

The development consists of 66 self contained apartments built in 2002 by McCarthy & Stone offering assisted living with 24 hour onsite estate manager, domestic assistance and laundry room, on site restaurant with waitress service, resident's lounge, function room and guest suite, communal car parking and gardens, secure video entry system and emergency call system, dedicated scooter store/charging room. There is one hour a week of domestic help provided to each of the residents/apartments included within the service charge.