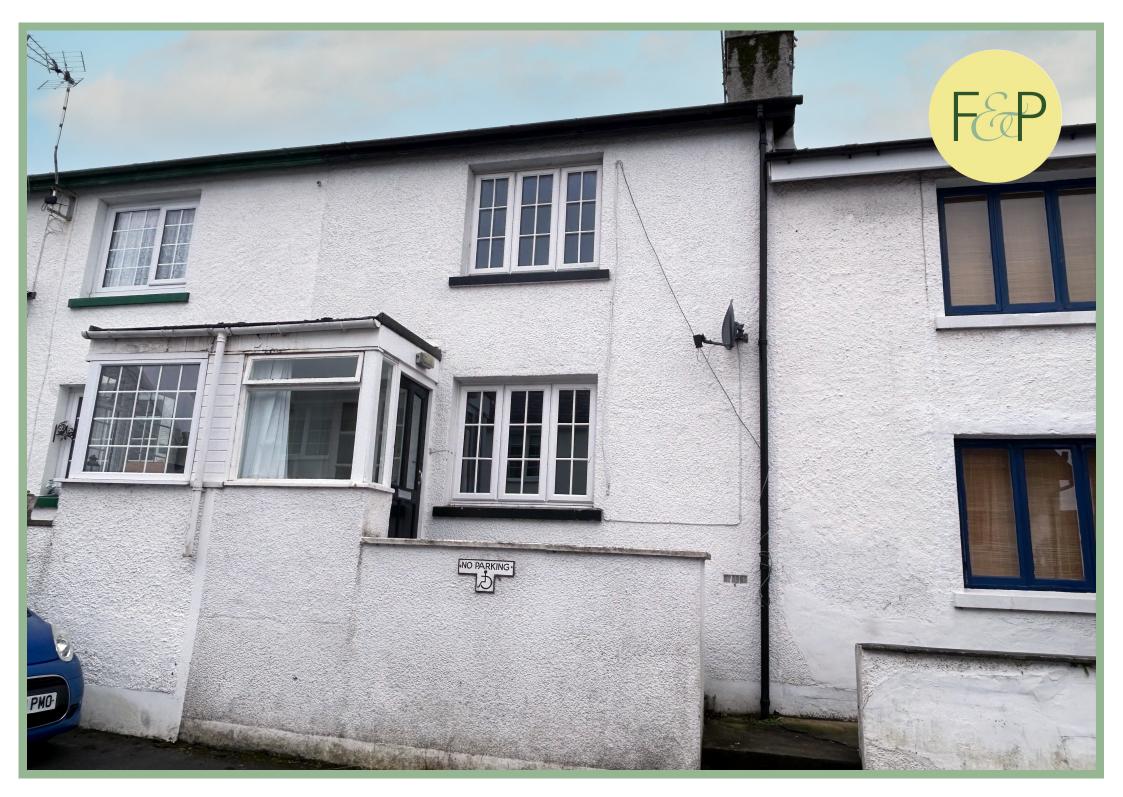

# **Two Bedroom Mid Terrace Cottage**

# Description

A well located two-bedroom mid terrace cottage, currently empty with no onward chain. Situated just outside the castle walls and allows for easy access to the town where there are plenty of shops, bars, restaurants, harbour and lovely scenic walks.

The accommodation comprises: Light cosy lounge with a fireplace, kitchen diner, with an electric oven and hob, extractor fan and space for a low level fridge. Utility room fitted with a combination Glow worm boiler, space for washing machine and tumble dryer.

To the first floor: Two double bedrooms both with built in cupboards and bathroom.

The property consists of a combination of UPVC and wood single and double glazed windows.

To the rear of the property there are two outhouses and access to the sunny private court yard garden with access to the rear for refuse and recycling.

- ✓ FREEHOLD
- ✓ NO CHAIN
- ✓ SITUATED JUST OUTSIDE CASTLE WALLS
- ✓ WALKING DISTANCE TO THE TOWN
- ✓ BEAUTIFUL VIEWS OF NEARBY MOUNTAINS AND CASTLE TURRET