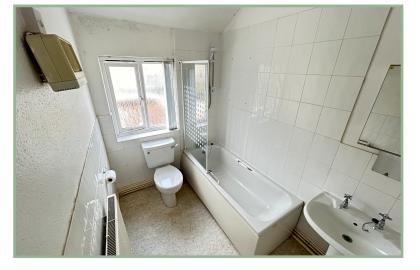

To the first floor: Two double bedrooms both with built in cupboards and bathroom.

The property consists of a combination of UPVC and wood single and double glazed windows.

To the rear of the property there are two outhouses and access to the sunny private court yard garden with access to the rear for refuse and recycling.

### Bedroom Two

11' 5" x 8' 1" 3.48m x 2.46m

Bathroom

9' x 5'10" 2.74m x 1.78m

Outhouse One 5' 10" x 2' 9" 1.78m x 0.83m

Outhouse Two 5' 2" x 2' 9" 1.57m x 0.80m