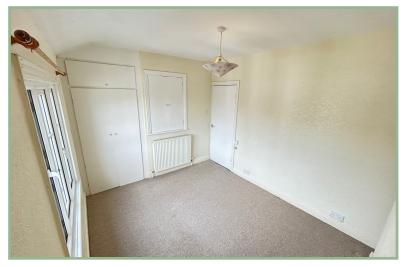

To the first floor: Two double bedrooms both with built in cupboards and bathroom.

The property consists of a combination of UPVC and wood single and double glazed windows.

To the rear of the property there are two outhouses and access to the sunny private court yard garden with access to the rear for refuse and recycling.

# Kitchen

13' 2" x 8' 4" 4.01m x 2.54m

Bedroom One

9'2" x 11'1" 2.79m x 3.38m

### Bedroom Two

11' 5" x 8' 1" 3.48m x 2.46m

Bathroom

9' x 5'10" 2.74m x 1.78m

Outhouse One 5' 10" x 2' 9" 1.78m x 0.83m

Outhouse Two 5' 2" x 2' 9" 1.57m x 0.80m