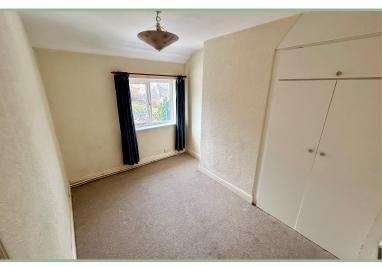

To the first floor: Two double bedrooms both with built in cupboards and bathroom.

The property consists of a combination of UPVC and wood single and double glazed windows.

To the rear of the property there are two outhouses and access to the sunny private court yard garden with access to the rear for refuse and recycling.

### Bedroom Two

11' 5" x 8' 1" 3.48m x 2.46m

Bathroom

9' x 5'10" 2.74m x 1.78m

Outhouse One 5' 10" x 2' 9" 1.78m x 0.83m

Outhouse Two 5' 2" x 2' 9" 1.57m x 0.80m