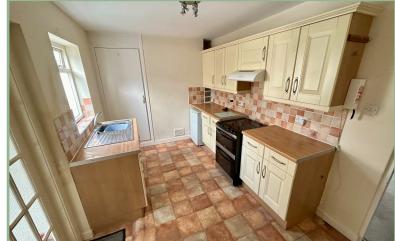

The accommodation comprises: Light cosy lounge with a fireplace, kitchen diner, with an electric oven and hob, extractor fan and space for a low level fridge. Utility room fitted with a combination Glow worm boiler, space for washing machine and tumble dryer.

# Kitchen

13' 2" x 8' 4" 4.01m x 2.54m

Bedroom One

9'2" x 11'1" 2.79m x 3.38m