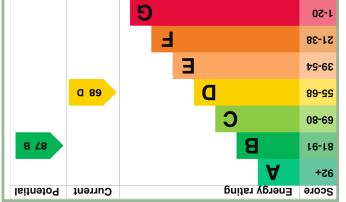

## Directions

From our Conwy office proceed left into Uppergate Street through the arch, take the second right onto Old Road, follow the road down where number 6 can be found on the left.

Council Tax Band: C (provided on <u>www.voa.gov.uk</u> Energy Efficiency Rating: D