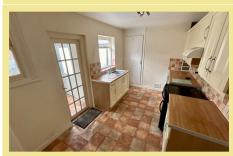

The accommodation comprises: Light cosy lounge with a fireplace, kitchen diner, with an electric oven and hob, extractor fan and space for a low level fridge. Utility room fitted with a combination Glow worm boiler, space for washing machine and tumble dryer.

# Kitchen

13' 2" x 8' 4" 4.01m x 2.54m

Bedroom One

9'2" x 11'1" 2.79m x 3.38m