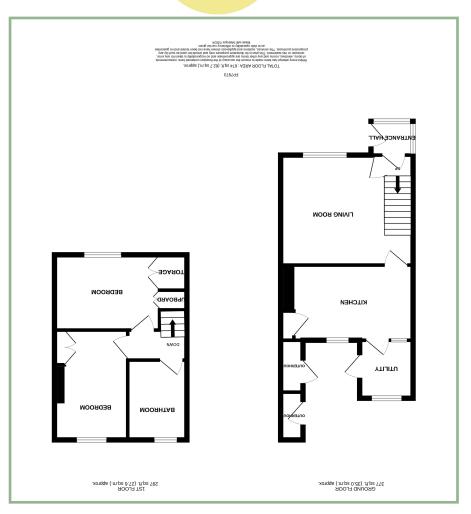

# Porch

14' 8" x 3' 9" 4.47m x 1.14m

## Hallway

4' 4" x 2' 11" 1.32m x 0.88m

# Lounge

14'9" x 12'2" 4.49m x 3.71m

# Kitchen

13' 2" x 8' 4" 4.01m x 2.54m

Bedroom One

9'2" x 11'1" 2.79m x 3.38m

### Bedroom Two

11' 5" x 8' 1" 3.48m x 2.46m

Bathroom

9' x 5'10" 2.74m x 1.78m

Outhouse One 5' 10" x 2' 9" 1.78m x 0.83m

Outhouse Two 5' 2" x 2' 9" 1.57m x 0.80m

# Utility Room

5' 11" x 6' 5" 1.80m x 1.95m

# Landing

3' x 5' 9" 0.91m x 1.75m