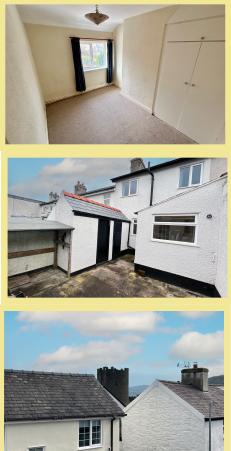

To the first floor: Two double bedrooms both with built in cupboards and bathroom.

The property consists of a combination of UPVC and wood single and double glazed windows.

To the rear of the property there are two outhouses and access to the sunny private court yard garden with access to the rear for refuse and recycling.

- ✓ FREEHOLD
- ✓ NO CHAIN
- ✓ SITUATED JUST OUTSIDE CASTLE WALLS
- ✓ WALKING DISTANCE TO THE TOWN
- ✓ BEAUTIFUL VIEWS OF NEARBY MOUNTAINS AND CASTLE TURRET