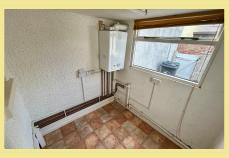

The accommodation comprises: Light cosy lounge with a fireplace, kitchen diner, with an electric oven and hob, extractor fan and space for a low level fridge. Utility room fitted with a combination Glow worm boiler, space for washing machine and tumble dryer.

# Utility Room

5' 11" x 6' 5" 1.80m x 1.95m