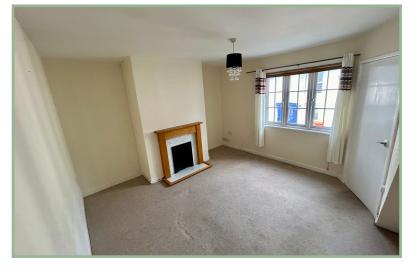

The accommodation comprises: Light cosy lounge with a fireplace, kitchen diner, with an electric oven and hob, extractor fan and space for a low level fridge. Utility room fitted with a combination Glow worm boiler, space for washing machine and tumble dryer.

# Lounge

14'9" x 12'2" 4.49m x 3.71m