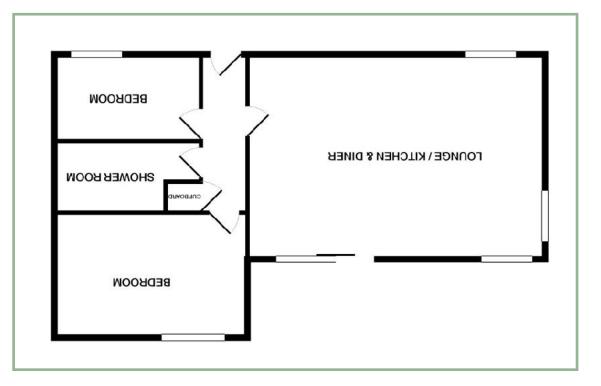

### Open Plan Lounge/Kitchen/Diner

21' 6" x 14' 11" 6.56m x 4.54m

Bedroom One

14' 1" x 8' 5" 4.29m x 2.56m

Bedroom Two

10'9" x 6'6" 3.27m x 1.98m

Shower Room

Agent's Notes: Property is leasehold for 999 years from 1991. Service charge of approximately £1600 per annum.