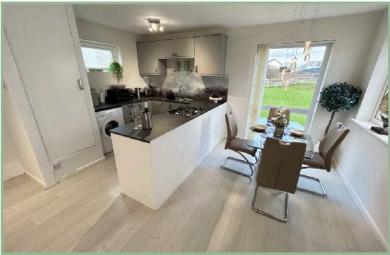

### Open Plan Lounge/Kitchen/Diner

21' 6" x 14' 11" 6.56m x 4.54m

Bedroom One

14' 1" x 8' 5" 4.29m x 2.56m

Bedroom Two

10'9" x 6'6" 3.27m x 1.98m

Shower Room

Agent's Notes: Property is leasehold for 999 years from 1991. Service charge of approximately £1600 per annum.