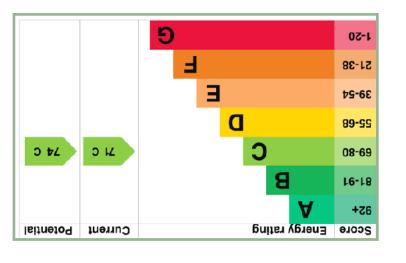

Council Tax Band: (provided on <u>www.voa.gov.uk</u> Energy Efficiency Rating: C