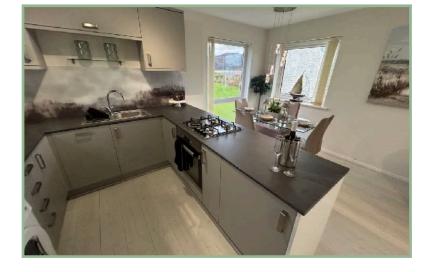

The property would also make an ideal holiday home or main residence.

The well planned accommodation comprises: entrance hallway, open plan lounge, kitchen and dining area with integrated fridge with freezer top box, slimline dishwasher, space and plumbing for a washing machine, gas hob & electric oven. Two bedrooms and shower room.

UPVC double glazing an Viesmann gas combination boiler.

To the outside there is a low maintenance patio area and parking space.

- ✓ ENJOYS FANTASTIC MOUNTAIN & SEA VIEWS
- ✓ LOCATED CLOSE TO THE BEACH FRONT
- ✓ RECENTLY REFURBISHED KITCHEN
- ✓ IMMACULATELY PRESENTED THROUGHOUT
- ✓ LEASEHOLD
- ✓ NO CHAIN