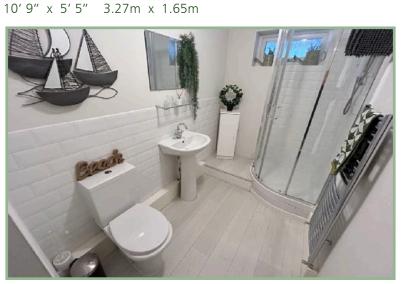

### Open Plan Lounge/Kitchen/Diner

21' 6" x 14' 11" 6.56m x 4.54m

Bedroom One

14' 1" x 8' 5" 4.29m x 2.56m

Bedroom Two

10'9" x 6'6" 3.27m x 1.98m

Shower Room

Agent's Notes: Property is leasehold for 999 years from 1991. Service charge of approximately £1600 per annum.