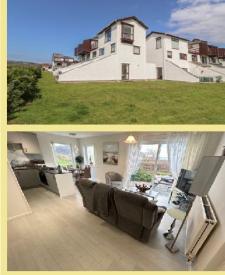

#### Description

Beautifully presented two bedroom apartment enjoying fantastic views over towards the Conwy mountains and sea views across to Anglesey. Situated between Llandudno and Conwy, Deganwy is a popular seaside town with a variety of local shops and restaurants.

The property would also make an ideal holiday home or main residence.

The well planned accommodation comprises: entrance hallway, open plan lounge, kitchen and dining area with integrated fridge with freezer top box, slimline dishwasher, space and plumbing for a washing machine, gas hob & electric oven. Two bedrooms and shower room.