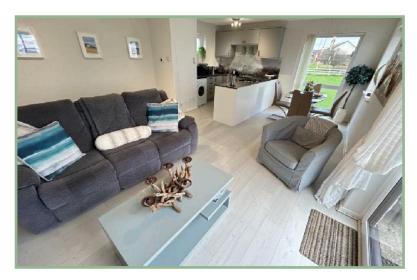

The property would also make an ideal holiday home or main residence.

The well planned accommodation comprises: entrance hallway, open plan lounge, kitchen and dining area with integrated fridge with freezer top box, slimline dishwasher, space and plumbing for a washing machine, gas hob & electric oven. Two bedrooms and shower room.

### Open Plan Lounge/Kitchen/Diner

21' 6" x 14' 11" 6.56m x 4.54m

Bedroom One

14' 1" x 8' 5" 4.29m x 2.56m

Bedroom Two

10'9" x 6'6" 3.27m x 1.98m

Shower Room

Agent's Notes: Property is leasehold for 999 years from 1991. Service charge of approximately £1600 per annum.