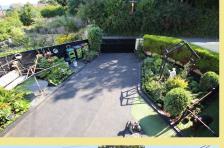

Gated driveway parking for two vehicles, low maintenance south facing garden, with a variety of seating areas. Garage with a utility area with sink, units and space and plumbing for a washing machine and additional fridge/freezer.