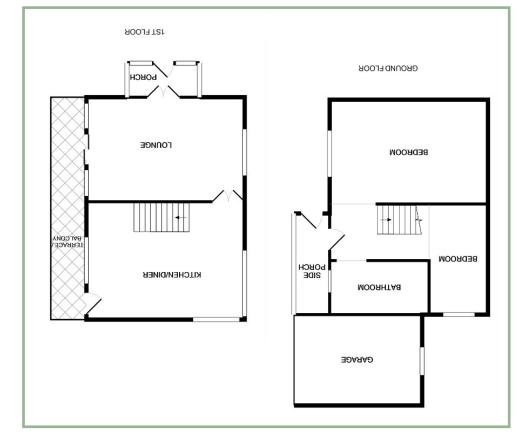

The accommodation comprises: Porch, lounge with doors onto the balcony, double doors into the modern kitchen/diner with gas range and integrated fridge and doors onto the balcony. The stairs lead down from the kitchen to the ground floor: Inner hallway, master bedroom with doors leading out to a patio seating area, second bedroom with french doors leading onto a seating area, modern bathroom. Upvc double glazing and gas fired Ideal combination boiler.

#### Porch

7′ 3″ x 3′ 5″ 2.21m x 1.04m

#### Lounge

17' 1" x 11' 9" 5.21m x 3.58m

#### Kitchen/Diner

17′ 1″ x 12′ 1″ 5.21m x 3.68m

#### Lower Hallway

10' 5" x 5' 8" 3.17m x 1.72m

#### Bedroom One

16' 11" x 10' 5" 5.15m x 3.17m

#### Bedroom Two

12' 7" x 6' 4" 3.83m x 1.93m

#### Bathroom

8' 9" x 5' 5" 2.66m x 1.65m

#### Rear Porch

9' 8" x 3' 5" 2.94m x 1.04m

#### Garage

14' 10" x 10' 3" 4.52m x 3.12m