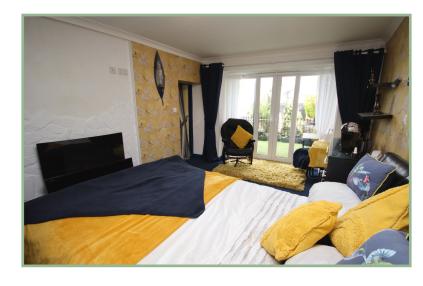

#### Lounge

17' 1" x 11' 9" 5.21m x 3.58m

#### Kitchen/Diner

17′ 1″ x 12′ 1″ 5.21m x 3.68m