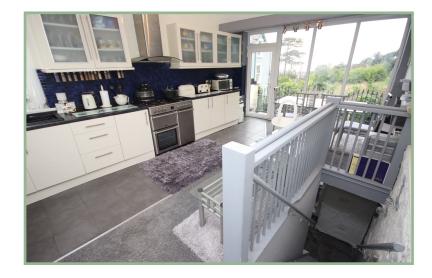

rom the kitchen to the ground floor: Inner hallway, master bedroom with doors leading out to a patio seating area, second bedroom with french doors leading onto a seating area, modern bathroom. Upvc double glazing and gas fired Ideal combination boiler.

Gated driveway parking for two vehicles, low maintenance south facing garden, with a variety of seating areas. Garage with a utility area with sink, units and space and plumbing for a washing machine and additional fridge/freezer.

- ✓ WELL PRESENTED TWO BEDROOM DETACHED FORMER
  COACH HOUSE
- ✓ ENJOYS SEA VIEWS
- ✓ SOUTH FACING LOW MAINTENANCE GARDEN
- ✓ GOOD SIZE GARAGE WITH UTILITY AREA
- ✓ NO CHAIN

#### Porch

7′ 3″ x 3′ 5″ 2.21m x 1.04m

#### Lounge

17' 1" x 11' 9" 5.21m x 3.58m



#### Kitchen/Diner

17′ 1″ x 12′ 1″ 5.21m x 3.68m



#### Lower Hallway

10' 5" x 5' 8" 3.17m x 1.72m

#### Bedroom One

16' 11" x 10' 5" 5.15m x 3.17m



#### Bedroom Two

12' 7" x 6' 4" 3.83m x 1.93m



#### Bathroom

8' 9" x 5' 5" 2.66m x 1.65m



#### Rear Porch

9' 8" x 3' 5" 2.94m x 1.04m

#### Garage

14' 10" x 10' 3" 4.52m x 3.12m

#### Location

Penmaen Park is located close to the centre of the village of Llanfairfechan, which benefits from a range of local shops, medical centre, library, beautiful sandy beach and nine hole golf course. It is approximately 7 miles from the walled town of Conwy and 8 miles from the University of Bangor.

#### Directions

From our Conwy office proceed along the A55 in the direction of Bangor. Take the third exit off for Llanfairfechan. Take the immediate left onto Penmaenmawr Road, right onto Penma