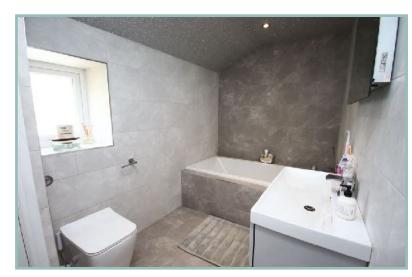

To the first floor: Landing, sizeable master bedroom with bedroom four adjacent which is used as a walk-in-wardrobe, two further bedrooms and modern family bathroom with storage. The bathroom has a large bath with LED Bluetooth speaker mirror. UPVC double glazing throughout and Biasi System boiler with 240 litre unvented water cylinder located in 'hayloft' within the Garage.

11' x 9' 9" 3.35m x 2.97m

Bedroom Three

14' 2" x 7' 11" 4.31m x 2.41m

Bathroom

10' 10" x 5' 10" 3.30m x 1.78m

Bedroom Four/Dressing Room

12' 5" x 6' 9" 3.78m x 2.06m

Landing