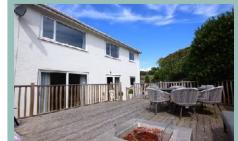

To the outside; there is resin driveway parking and pathway leading to the front door, good size double linked garage with electric door, power and light. Low maintenance front garden area with grass laid to lawn, gated side pathway leading to the rear garden which has a stunning decked seating area, a lawned section and also a barked section beneath the trees ideal for a children's play area. There is also access to the rear of the garage via the side of the property. Additionally the property has a NEST thermostat, wireless Intruder Alarm and HIKVision wireless accessed DVR CCTV system with four cameras. There is planning permission (Application 0/50497) granted for extension valid until April 2028.