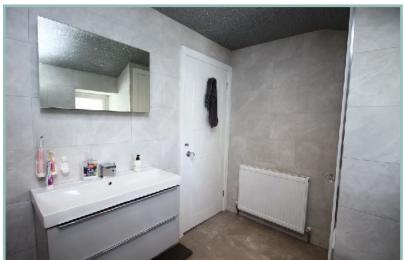

To the first floor: Landing, sizeable master bedroom with bedroom four adjacent which is used as a walk-in-wardrobe, two further bedrooms and modern family bathroom with storage. The bathroom has a large bath with LED Bluetooth speaker mirror. UPVC double glazing throughout and Biasi System boiler with 240 litre unvented water cylinder located in 'hayloft' within the Garage.

11' x 9' 9" 3.35m x 2.97m

Bedroom Three

14' 2" x 7' 11" 4.31m x 2.41m

Bathroom

10' 10" x 5' 10" 3.30m x 1.78m

Bedroom Four/Dressing Room

12' 5" x 6' 9" 3.78m x 2.06m

Landing