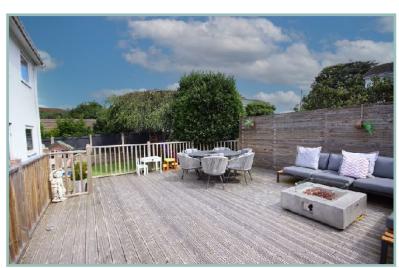

To the outside; there is resin driveway parking and pathway leading to the front door, good size double linked garage with electric door, power and light. Low maintenance front garden area with grass laid to lawn, gated side pathway leading to the rear garden which has a stunning decked seating area, a lawned section and also a barked section beneath the trees ideal for a children's play area. There is also access to the rear of the garage via the side of the property. Additionally the property has a NEST thermostat, wireless Intruder Alarm and HIKVision wireless accessed DVR CCTV system with four cameras. There is planning permission (Application 0/50497) granted for extension valid until April 2028.

Viewing highly recommended as the current owners have renovated this property to a very high standard and have paid attention to detail to adapt this property to modern day living.

- \* MODERNISED FOUR-BEDROOM, LINK DETACHED FAMILY HOME
- \* HIGHLY SOUGHT AFTER LOCATION WITHIN WALKING DISTANCE OF CONWY
- \* STUNNING FINISH THROUGHOUT
- \* DOUBLE GARAGE & RESIN DRIVEWAY
- \* PLANNING PERMISSION GRANTED FOR EXTENSION
- \* LANDSCAPED GARDENS TO THE FRONT & REAR