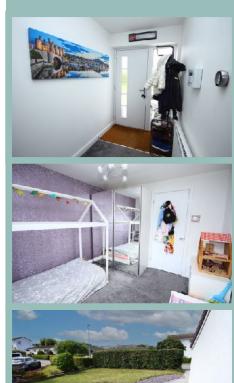

#### Hallway

4′ 11″ x 10′ 4″ 1.50m x 3.15m

**Ground Floor Shower Room** 

9' 8" x 5' 2" 2.94m x 1.57m