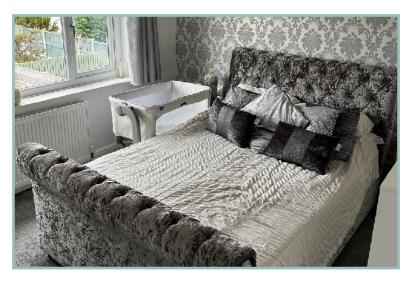

To the first floor: Landing, sizeable master bedroom with bedroom four adjacent which is used as a walk-in-wardrobe, two further bedrooms and modern family bathroom with storage. The bathroom has a large bath with LED Bluetooth speaker mirror. UPVC double glazing throughout and Biasi System boiler with 240 litre unvented water cylinder located in 'hayloft' within the Garage.

11' x 9' 9" 3.35m x 2.97m

Bedroom Three

14' 2" x 7' 11" 4.31m x 2.41m

Bathroom

10' 10" x 5' 10" 3.30m x 1.78m

Bedroom Four/Dressing Room

12' 5" x 6' 9" 3.78m x 2.06m

Landing