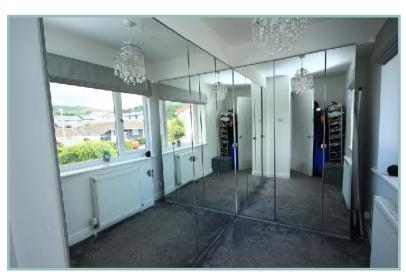

To the first floor: Landing, sizeable master bedroom with bedroom four adjacent which is used as a walk-in-wardrobe, two further bedrooms and modern family bathroom with storage. The bathroom has a large bath with LED Bluetooth speaker mirror. UPVC double glazing throughout and Biasi System boiler with 240 litre unvented water cylinder located in 'hayloft' within the Garage.

11' x 9' 9" 3.35m x 2.97m

Bedroom Three

14' 2" x 7' 11" 4.31m x 2.41m

Bathroom

10' 10" x 5' 10" 3.30m x 1.78m

Bedroom Four/Dressing Room

12' 5" x 6' 9" 3.78m x 2.06m

Landing