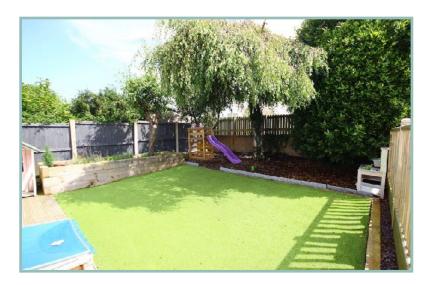

To the outside; there is resin driveway parking and pathway leading to the front door, good size double linked garage with electric door, power and light. Low maintenance front garden area with grass laid to lawn, gated side pathway leading to the rear garden which has a stunning decked seating area, a lawned section and also a barked section beneath the trees ideal for a children's play area. There is also access to the rear of the garage via the side of the property. Additionally the property has a NEST thermostat, wireless Intruder Alarm and HIKVision wireless accessed DVR CCTV system with four cameras. There is planning permission (Application 0/50497) granted for extension valid until April 2028.

Viewing highly recommended as the current owners have renovated this property to a very high standard and have paid attention to detail to adapt this property to modern day living.

- \* MODERNISED FOUR-BEDROOM, LINK DETACHED FAMILY HOME
- \* HIGHLY SOUGHT AFTER LOCATION WITHIN WALKING DISTANCE OF CONWY
- \* STUNNING FINISH THROUGHOUT
- \* DOUBLE GARAGE & RESIN DRIVEWAY
- \* PLANNING PERMISSION GRANTED FOR EXTENSION
- \* LANDSCAPED GARDENS TO THE FRONT & REAR