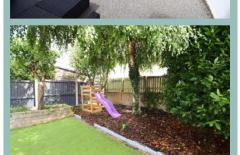

To the outside; there is resin driveway parking and pathway leading to the front door, good size double linked garage with electric door, power and light. Low maintenance front garden area with grass laid to lawn, gated side pathway leading to the rear garden which has a stunning decked seating area, a lawned section and also a barked section beneath the trees ideal for a children's play area. There is also access to the rear of the garage via the side of the property. Additionally the property has a NEST thermostat, wireless Intruder Alarm and HIKVision wireless accessed DVR CCTV system with four cameras. There is planning permission (Application 0/50497) granted for extension valid until April 2028.