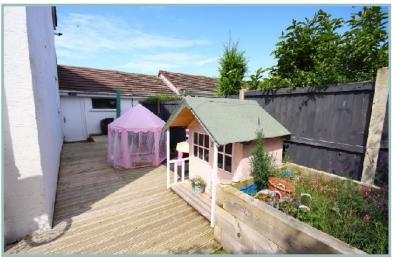

To the outside; there is resin driveway parking and pathway leading to the front door, good size double linked garage with electric door, power and light. Low maintenance front garden area with grass laid to lawn, gated side pathway leading to the rear garden which has a stunning decked seating area, a lawned section and also a barked section beneath the trees ideal for a children's play area. There is also access to the rear of the garage via the side of the property. Additionally the property has a NEST thermostat, wireless Intruder Alarm and HIKVision wireless accessed DVR CCTV system with four cameras. There is planning permission (Application 0/50497) granted for extension valid until April 2028.

Viewing highly recommended as the current owners have renovated this property to a very high standard and have paid attention to detail to adapt this property to modern day living.

- \* MODERNISED FOUR-BEDROOM, LINK DETACHED FAMILY HOME
- \* HIGHLY SOUGHT AFTER LOCATION WITHIN WALKING DISTANCE OF CONWY
- \* STUNNING FINISH THROUGHOUT
- \* DOUBLE GARAGE & RESIN DRIVEWAY
- \* PLANNING PERMISSION GRANTED FOR EXTENSION
- \* LANDSCAPED GARDENS TO THE FRONT & REAR