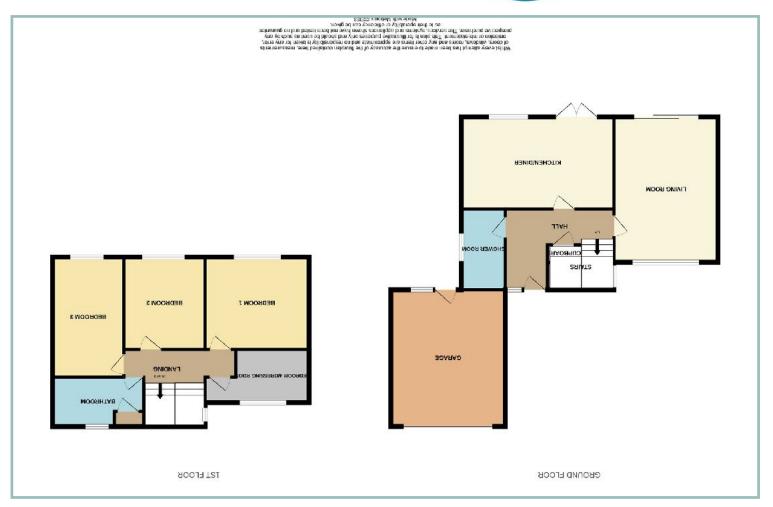

#### Hallway

4′ 11″ x 10′ 4″ 1.50m x 3.15m

**Ground Floor Shower Room** 

9' 8" x 5' 2" 2.94m x 1.57m

# Beautifully Presented Four Bedroom Link Detached Family Home

Kitchen/Diner

18' 1" x 11' 7" 5.51m x 3.53m

Lounge

18' 1" x 12' 3" 5.51m x 3.73m

Master Bedroom

12' 4" x 11' 3.76m x 3.35m

Bedroom Two

11' x 9' 9" 3.35m x 2.97m

Bedroom Three

14' 2" x 7' 11" 4.31m x 2.41m

Bathroom

10' 10" x 5' 10" 3.30m x 1.78m

Bedroom Four/Dressing Room

12' 5" x 6' 9" 3.78m x 2.06m

Landing