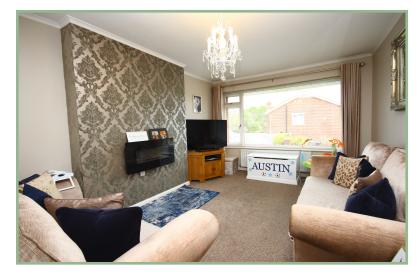

The accommodation comprises; Entrance hall with storage cupboard, a sizeable Lounge Room with picture window enjoying the views to the front aspect with electric fire; two double bedrooms with fitted wardrobes allowing plentiful floor space; Family bathroom with shower over the bath; Kitchen/Diner with modern fitted units, gas hob, electric oven and space for a fridge freezer and dining table. From the Kitchen leads the UPVC Conservatory accessible via French Doors, which is a great additional reception room, which has French Doors out onto the private rear garden.

#### Lounge

17' 11" x 11' 2" 5.46m x 3.40m

Bedroom One 13' x 9' 11" 3.96m x 3.02m