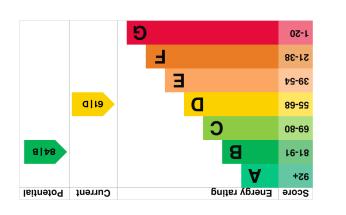

Council Tax Band: C (provided on <u>www.voa.gov.uk</u>)

Energy Performance Rating - D