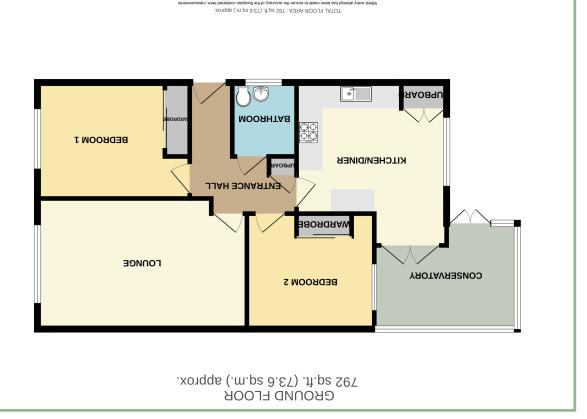

The accommodation comprises; Entrance hall with storage cupboard, a sizeable Lounge Room with picture window enjoying the views to the front aspect with electric fire; two double bedrooms with fitted wardrobes allowing plentiful floor space; Family bathroom with shower over the bath; Kitchen/Diner with modern fitted units, gas hob, electric oven and space for a fridge freezer and dining table. From the Kitchen leads the UPVC Conservatory accessible via French Doors, which is a great additional reception room, which has French Doors out onto the private rear garden.

#### Lounge

17' 11" x 11' 2" 5.46m x 3.40m

Bedroom One 13' x 9' 11" 3.96m x 3.02m

## Bathroom

6′2″ x 5′6″ 1.87m x 1.67m

Bedroom Two 10' 11" x 9' 11" 3.32m x 3.02m

14' 5" x 11' 5" 4.39m x 3.48m

Kitchen

Conservatory 12' 2" x 6' 4" 3.71m x 1.93m

#### Garage