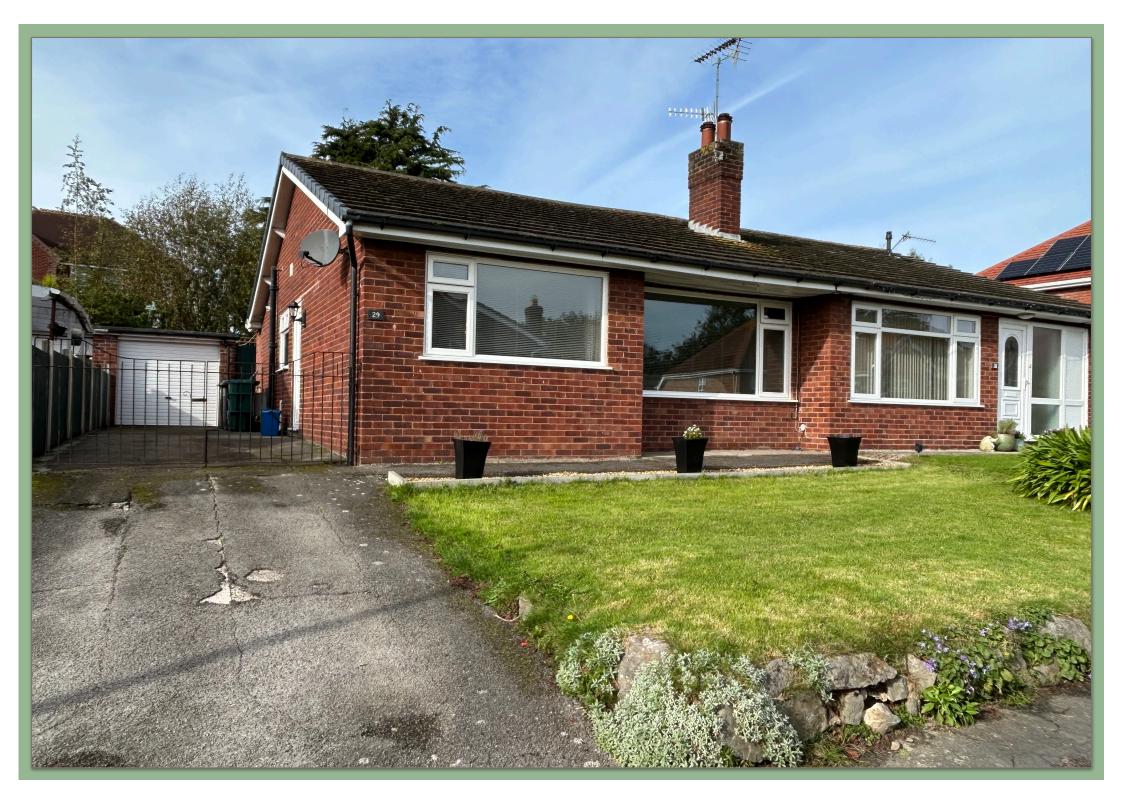

# Well Presented Two Bedroom Semi-Detached Bungalow

## Description

A beautifully presented two-bedroom semi-detached bungalow located in the sought after residential location of Deganwy, within a short distance of amenities, Llandudno, Conwy and the A55.

The property enjoys far reaching countryside views, situated in a culde-sac just off Albert Drive, providing a quiet yet central location. The property has been modernised throughout and provides a spacious well-planned living space with ample light and storage.

To the rear; the garden has a lower patio area, grass laid to lawn and a tiered upper patio area – perfect for entertaining and enjoying the sunny garden. The property has a detached garage with up and over door, and gated access to the rear. To the front; there is grass laid to lawn, with a sizeable driveway for two to three cars with front gates, making it ideal for pets and children. UPVC double glazing throughout and gas fired central heating.

# 2 Bedroom Semi-Detached Bungalow

29 TAN Y BERLLAN DEGANWY CONWY LL31 9RD

£229,950 REDUCED FROM £250,000

Reference Number: FP7720

Fletcher & Poole, 3 Lancaster Square, Conwy, LL32 8HT

Registered Company Number 4687367