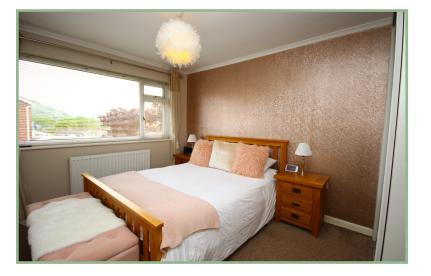

The accommodation comprises; Entrance hall with storage cupboard, a sizeable Lounge Room with picture window enjoying the views to the front aspect with electric fire; two double bedrooms with fitted wardrobes allowing plentiful floor space; Family bathroom with shower over the bath; Kitchen/Diner with modern fitted units, gas hob, electric oven and space for a fridge freezer and dining table. From the Kitchen leads the UPVC Conservatory accessible via French Doors, which is a great additional reception room, which has French Doors out onto the private rear garden.

#### Lounge

17' 11" x 11' 2" 5.46m x 3.40m

Bedroom One 13' x 9' 11" 3.96m x 3.02m