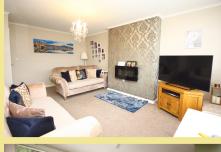

The accommodation comprises; Entrance hall with storage cupboard, a sizeable Lounge Room with picture window enjoying the views to the front aspect with electric fire; two double bedrooms with fitted wardrobes allowing plentiful floor space; Family bathroom with shower over the bath; Kitchen/Diner with modern fitted units, gas hob, electric oven and space for a fridge freezer and dining table. From the Kitchen leads the UPVC Conservatory accessible via French Doors, which is a great additional reception room, which has French Doors out onto the private rear garden.

#### Lounge

17' 11" x 11' 2" 5.46m x 3.40m

Bedroom One 13' x 9' 11" 3.96m x 3.02m