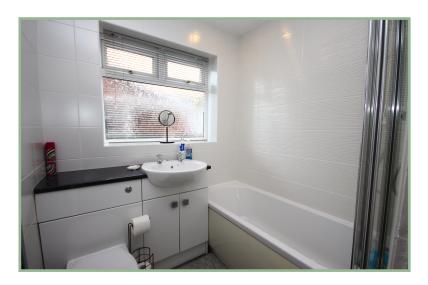

The accommodation comprises; Entrance hall with storage cupboard, a sizeable Lounge Room with picture window enjoying the views to the front aspect with electric fire; two double bedrooms with fitted wardrobes allowing plentiful floor space; Family bathroom with shower over the bath; Kitchen/Diner with modern fitted units, gas hob, electric oven and space for a fridge freezer and dining table. From the Kitchen leads the UPVC Conservatory accessible via French Doors, which is a great additional reception room, which has French Doors out onto the private rear garden.

## Bathroom

6′2″ x 5′6″ 1.87m x 1.67m

Bedroom Two 10' 11" x 9' 11" 3.32m x 3.02m

14' 5" x 11' 5" 4.39m x 3.48m

Kitchen

Conservatory 12' 2" x 6' 4" 3.71m x 1.93m