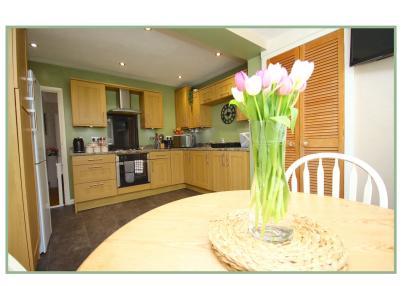

The accommodation comprises; Entrance hall with storage cupboard, a sizeable Lounge Room with picture window enjoying the views to the front aspect with electric fire; two double bedrooms with fitted wardrobes allowing plentiful floor space; Family bathroom with shower over the bath; Kitchen/Diner with modern fitted units, gas hob, electric oven and space for a fridge freezer and dining table. From the Kitchen leads the UPVC Conservatory accessible via French Doors, which is a great additional reception room, which has French Doors out onto the private rear garden.

## Bathroom

6′2″ x 5′6″ 1.87m x 1.67m

Bedroom Two 10' 11" x 9' 11" 3.32m x 3.02m

14' 5" x 11' 5" 4.39m x 3.48m

Kitchen

Conservatory 12' 2" x 6' 4" 3.71m x 1.93m