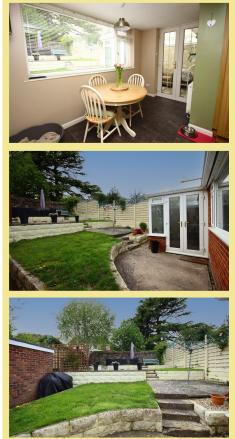

The accommodation comprises; Entrance hall with storage cupboard, a sizeable Lounge Room with picture window enjoying the views to the front aspect with electric fire; two double bedrooms with fitted wardrobes allowing plentiful floor space; Family bathroom with shower over the bath; Kitchen/Diner with modern fitted units, gas hob, electric oven and space for a fridge freezer and dining table. From the Kitchen leads the UPVC Conservatory accessible via French Doors, which is a great additional reception room, which has French Doors out onto the private rear garden.

To the rear; the garden has a lower patio area, grass laid to lawn and a tiered upper patio area – perfect for entertaining and enjoying the sunny garden. The property has a detached garage with up and over door, and gated access to the rear. To the front; there is grass laid to lawn, with a sizeable driveway for two to three cars with front gates, making it ideal for pets and children. UPVC double glazing throughout and gas fired central heating.