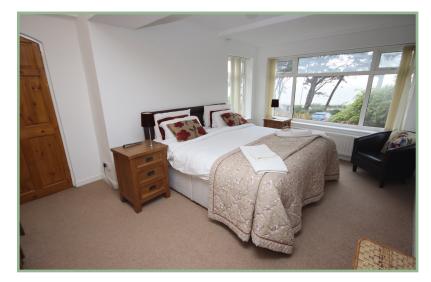

Kitchen 11' x 7' 10" 3.35m x 2.39m

Bedroom One

18' 11" max x 11' 10" 5.77m x 3.60m

En-Suite Shower Room

8′4″ x 5′5″ 2.54m x 1.65m

Landing

10' 2" x 7' 3" 3.10m x 2.21m

Bedroom Two