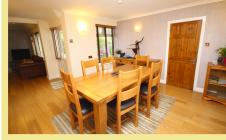

The accommodation comprises: Hallway, cloakroom, utility room, part open plan dining room, with breakfast bar area and access into the modern fitted kitchen, both having wooden floors. Lounge with log burner, double bedroom with en-suite shower room. To the first floor: Good size landing, double bedroom with doors onto the balcony from which to enjoy the superb views and beautiful sunsets. A further double bedroom and modern bathroom. Upvc double glazing and gas fired central heating. Gardens to front and side and two allocated parking spaces (located in the Gladstone car park).

# Hallway

5' 2" x 2' 11" 1.57m x 0.88m

Cloakroom

6'7" x 3'4" 2.00m x 1.01m

Utility Room

6'9" x 6'8" 2.06m x 2.03m

Dining Room

12' 9" x 17' 11" max 3.88m 5.46m