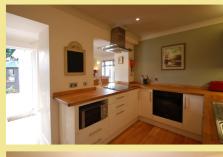

Kitchen 11' x 7' 10" 3.35m x 2.39m

Bedroom One

18' 11" max x 11' 10" 5.77m x 3.60m

En-Suite Shower Room

8′4″ x 5′5″ 2.54m x 1.65m

Landing

10' 2" x 7' 3" 3.10m x 2.21m

Bedroom Two