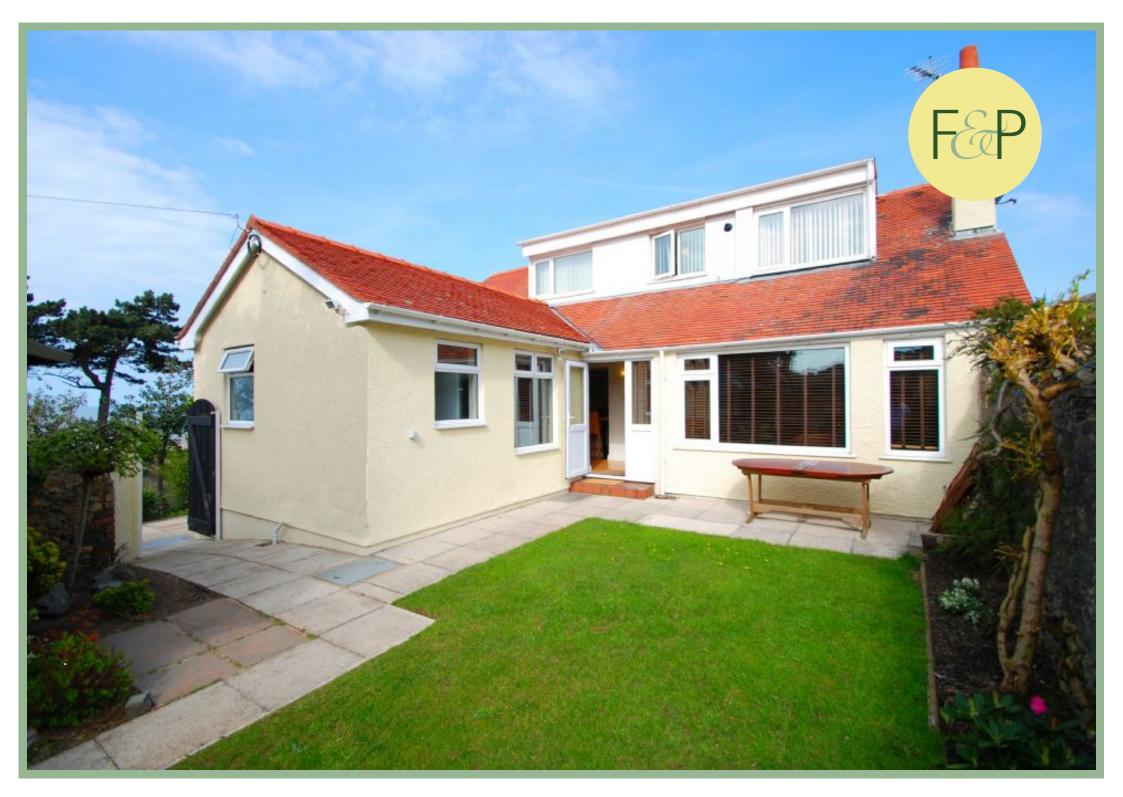

# Three Bedroom Detached Home Enjoying Superb Views

## Description

A beautifully presented detached three bedroom home situated on the outskirts of the village enjoying superb views over the sea, Anglesey, Puffin Island, the Gt. Orme and the mountains.

The current owner has refurbished the property over recent years creating a cosy, yet stylish home, which is currently run as a very successful holiday let (income details are available upon request). The property is ideally located as a holiday let as there is a superb beach close by, lovely mountain walks in the Snowdonia National Park and the A55 is within close proximity allowing easy access to Conwy, Llandudno, Anglesey and the Conwy Valley.

The accommodation comprises: Hallway, cloakroom, utility room, part open plan dining room, with breakfast bar area and access into the modern fitted kitchen, both having wooden floors. Lounge with log burner, double bedroom with en-suite shower room. To the first floor: Good size landing, double bedroom with doors onto the balcony from which to enjoy the superb views and beautiful sunsets. A further double bedroom and modern bathroom. Upvc double glazing and gas fired central heating. Gardens to front and side and two allocated parking spaces (located in the Gladstone car park).