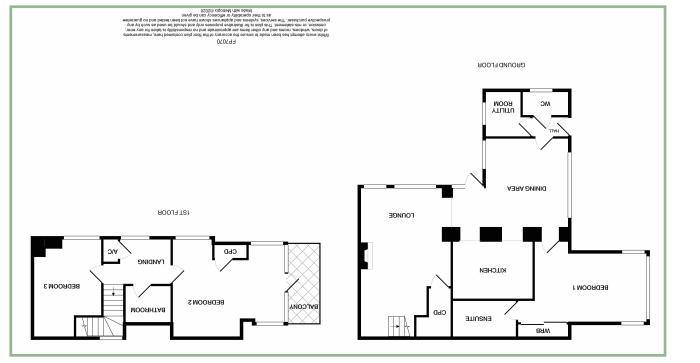

The accommodation comprises: Hallway, cloakroom, utility room, part open plan dining room, with breakfast bar area and access into the modern fitted kitchen, both having wooden floors. Lounge with log burner, double bedroom with en-suite shower room. To the first floor: Good size landing, double bedroom with doors onto the balcony from which to enjoy the superb views and beautiful sunsets. A further double bedroom and modern bathroom. Upvc double glazing and gas fired central heating. Gardens to front and side and two allocated parking spaces (located in the Gladstone car park).

# Hallway

5' 2" x 2' 11" 1.57m x 0.88m

Cloakroom

6'7" x 3'4" 2.00m x 1.01m

Utility Room

6'9" x 6'8" 2.06m x 2.03m

Dining Room

12' 9" x 17' 11" max 3.88m 5.46m

Kitchen 11' x 7' 10" 3.35m x 2.39m

Bedroom One

18' 11" max x 11' 10" 5.77m x 3.60m

En-Suite Shower Room

8′4″ x 5′5″ 2.54m x 1.65m

Landing

10' 2" x 7' 3" 3.10m x 2.21m

Bedroom Two

17' 1" x 14' 1" 5.21m x 4.29m

#### Lounge

21'6" x 13'2" 6.56m x 4.01m

### Bedroom Three

#### 15' 3" x 9' 9" 4.65m x 2.97m

#### Bathroom

6′8″ x 5′6″ 2.03m x 1.67m