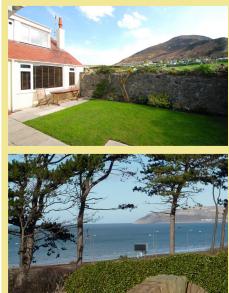

## Description

A beautifully presented detached three bedroom home situated on the outskirts of the village enjoying superb views over the sea, Anglesey, Puffin Island, the Gt. Orme and the mountains.

The current owner has refurbished the property over recent years creating a cosy, yet stylish home, which is currently run as a very successful holiday let (income details are available upon request). The property is ideally located as a holiday let as there is a superb beach close by, lovely mountain walks in the Snowdonia National Park and the A55 is within close proximity allowing easy access to Conwy, Llandudno, Anglesey and the Conwy Valley.

## Location

Dwygyfylchi is a picturesque village located at the bottom of the Sychnant Pass and is on the edge of the Snowdonia National Park. It is near Penmaenmawr with its local shops and amenities and close to the A55 Expressway for easy access to Conwy, Bangor or Chester.