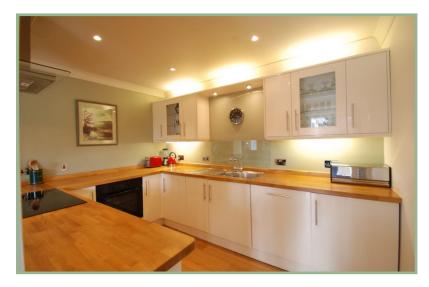

The accommodation comprises: Hallway, cloakroom, utility room, part open plan dining room, with breakfast bar area and access into the modern fitted kitchen, both having wooden floors. Lounge with log burner, double bedroom with en-suite shower room. To the first floor: Good size landing, double bedroom with doors onto the balcony from which to enjoy the superb views and beautiful sunsets. A further double bedroom and modern bathroom. Upvc double glazing and gas fired central heating. Gardens to front and side and two allocated parking spaces (located in the Gladstone car park).

Kitchen 11' x 7' 10" 3.35m x 2.39m

Bedroom One

18' 11" max x 11' 10" 5.77m x 3.60m

En-Suite Shower Room

8′4″ x 5′5″ 2.54m x 1.65m

Landing

10' 2" x 7' 3" 3.10m x 2.21m

Bedroom Two