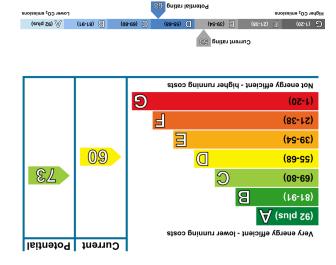

Council Tax Band: (provided on <u>www.voa.gov.uk</u>)

Energy Efficiency Rating: Current Band D