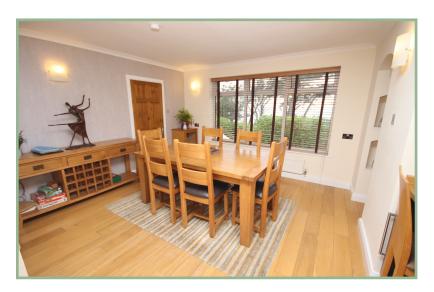

The accommodation comprises: Hallway, cloakroom, utility room, part open plan dining room, with breakfast bar area and access into the modern fitted kitchen, both having wooden floors. Lounge with log burner, double bedroom with en-suite shower room. To the first floor: Good size landing, double bedroom with doors onto the balcony from which to enjoy the superb views and beautiful sunsets. A further double bedroom and modern bathroom. Upvc double glazing and gas fired central heating. Gardens to front and side and two allocated parking spaces (located in the Gladstone car park).

# Hallway

5' 2" x 2' 11" 1.57m x 0.88m

Cloakroom

6'7" x 3'4" 2.00m x 1.01m

Utility Room

6'9" x 6'8" 2.06m x 2.03m

Dining Room

12' 9" x 17' 11" max 3.88m 5.46m