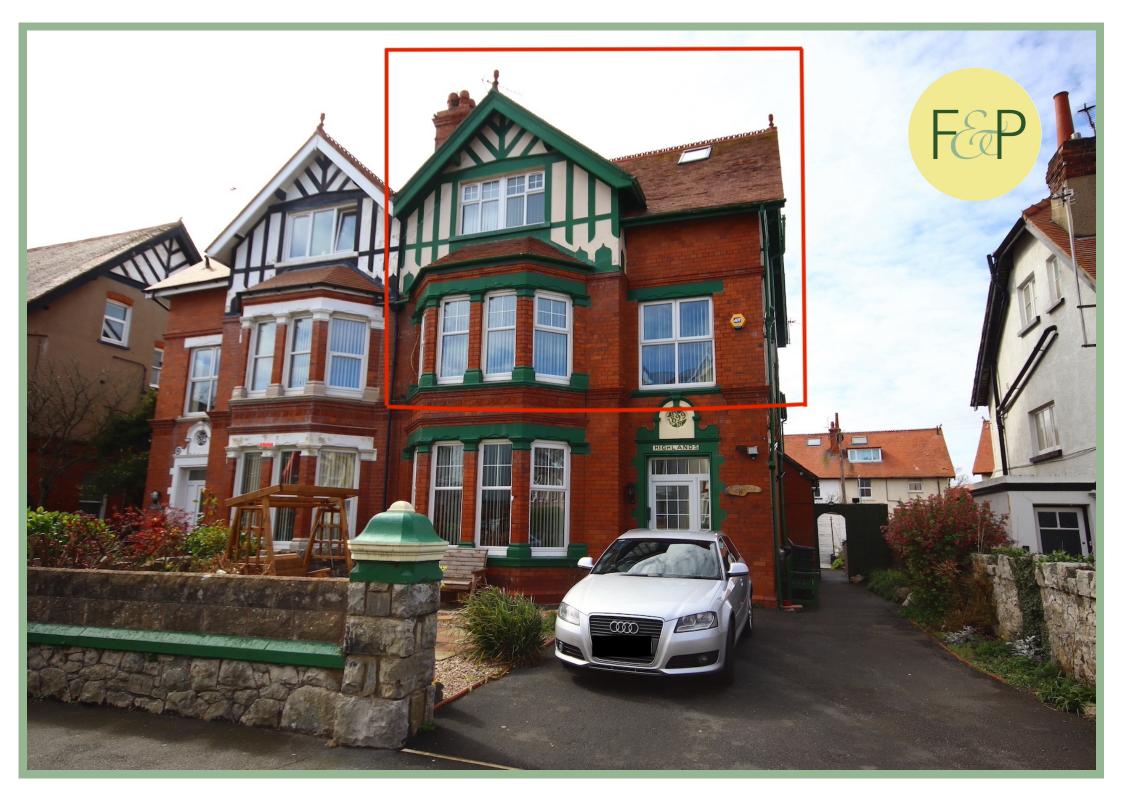

# Five Bedroom Maisonette Close To The Town Centre

## Description

A spacious five bedroom semi-detached maisonette situated close to the town centre. The property enjoys views from the upper floors over towards the Carneddau mountains, and has very well maintained accommodation comprising: Shared entrance porch with the ground floor apartment: Personal door to: Stairs, anding, cloakroom, lounge with bay window, kitchen with electric oven and four ring gas hob, space for a fridge/freezer, dining room with built in cupboard, utility room and bedroom five/study. To the second floor: Master bedroom with built in wardrobes, bedroom two with built in wardrobes, two further bedroom and bathroom. There is a good size converted attic which is currently used as a bedroom (this does not conform to building regulations). UPVC double glazing and Worcester gas fired combination boiler.