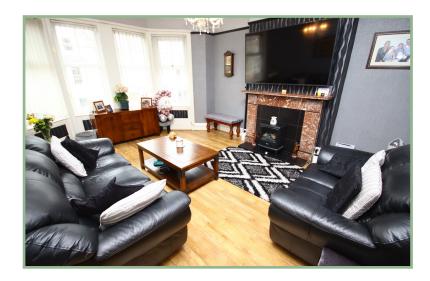

. To the second floor: Master bedroom with built in wardrobes, bedroom two with built in wardrobes, two further bedroom and bathroom. There is a good size converted attic which is currently used as a bedroom (this does not conform to building regulations). UPVC double glazing and Worcester gas fired combination boiler.

To the outside there is an on road parking space for one vehicle, and an enclosed low maintenance courtyard garden with a good size summerhouse with power and light and access into the store room.

- ✓ SPACIOUS FIVE BEDROOM MAISONETTE
- ✓ ENJOYS GOOD SIZE ROOMS & HIGH CEILINGS
- ✓ SITUATED CLOSE TO THE TOWN CENTRE
- ✓ GARDEN TO REAR PARKING AVAILABVLE IN REAR STREET

#### Landing

17' 6" x 14' 2" including stairs 5.34m x 4.31m

#### Lounge

16' 11" x 12' 11" 5.15m x 3.94m



## Dining Room

16' 9" x 12' 5" 5.10m x 3.78m



#### Kitchen

11' x 9' 8" 3.35m x 2.94m



#### Cloakroom

6' 8" x 3' 203m x 0.91m

Utility Room

6′ 10″ x 6′ 2″ 2.08m x 1.87m

Bedroom Five/Study

14' 1" x 12' 8" 4.29m x 3.86m

Landing

7' 7" max x 12' 3" max 2.31m x 3.73m

Bedroom Four

10′ 5″ x 8′ 11″ 3.17m x 2.71m

Bedroom One

12' 7" x 12' 5" 3.83m x 3.78m



### Bedroom Three

14' 10" x 6' 11" 4.52m x 2.11m

Bedroom Two

8′ 9″ x 8′ 11″ 2.66m x 2.71m Plus built in wardrobes.

Bathroom

11' 4" x 6' 7" 3.45m x 2.00m



Agent's Notes: Property is leasehold on a 99 year lease from 2007. Buildings insurance, water rates and maintenance is split 50/50, annual ground rent £100 to freeholder, which is the ground floor apartment.

#### Location

Caroline Road is located not far from the Prome