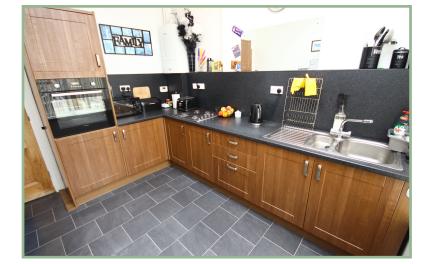

drobes, two further bedroom and bathroom. There is a good size converted attic which is currently used as a bedroom (this does not conform to building regulations). UPVC double glazing and Worcester gas fired combination boiler.

To the outside there is an on road parking space for one vehicle, and an enclosed low maintenance courtyard garden with a good size summerhouse with power and light and access into the store room.

- ✓ SPACIOUS FIVE BEDROOM MAISONETTE
- ✓ ENJOYS GOOD SIZE ROOMS & HIGH CEILINGS
- ✓ SITUATED CLOSE TO THE TOWN CENTRE
- ✓ GARDEN TO REAR PARKING AVAILABVLE IN REAR STREET

#### Landing

17' 6" x 14' 2" including stairs 5.34m x 4.31m

#### Lounge

16' 11" x 12' 11" 5.15m x 3.94m



## Dining Room

16' 9" x 12' 5" 5.10m x 3.78m



#### Kitchen

11' x 9' 8" 3.35m x 2.94m



#### Cloakroom

6' 8" x 3' 203m x 0.91m

Utility Room

6′ 10″ x 6′ 2″ 2.08m x 1.87m

Bedroom Five/Study

14' 1" x 12' 8" 4.29m x 3.86m

Landing

7' 7" max x 12' 3" max 2.31m x 3.73m

Bedroom Four

10′ 5″ x 8′ 11″ 3.17m x 2.71m

Bedroom One

12' 7" x 12' 5" 3.83m x 3.78m



### Bedroom Three

14' 10" x 6' 11" 4.52m x 2.11m

Bedroom Two

8′ 9″ x 8′ 11″ 2.66m x 2.71m Plus built in wardrobes.

Bathroom

11' 4" x 6' 7" 3.45m x 2.00m



Agent's Notes: Property is leasehold on a 99 year lease from 2007. Buildings insurance, water rates and maintenance is split 50/50, annual ground rent £100 to freeholder, which is the ground floor apartment.

#### Location

Caroline Road is located not far from the Promenade, pier and other local amenities. It is conveniently situated, close to the town centre