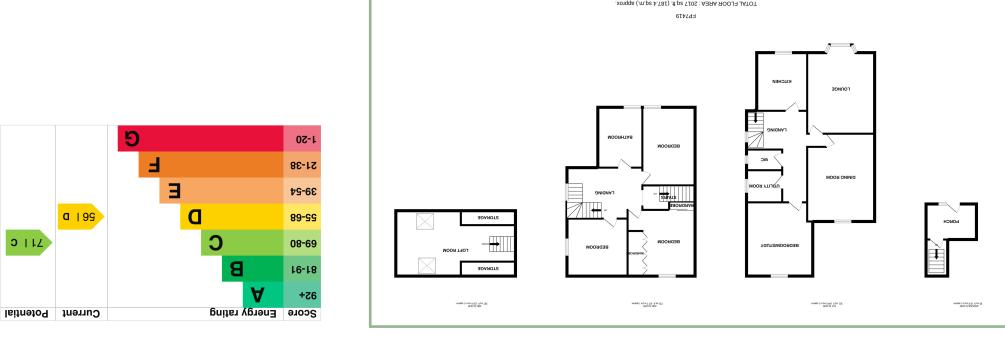

## Description

A spacious five bedroom semi-detached maisonette situated close to the town centre. The property enjoys views from the upper floors over towards the Carneddau mountains, and has very well maintained accommodation comprising: Shared entrance porch with the ground floor apartment: Personal door to: Stairs, anding, cloakroom, lounge with bay window, kitchen with electric oven and four ring gas hob, space for a fridge/freezer, dining room with built in cupboard, utility room and bedroom five/study. To the second floor: Master bedroom with built in wardrobes, bedroom two with built in wardrobes, two further bedroom and bathroom. There is a good size converted attic which is currently used as a bedroom (this does not conform to building regulations). UPVC double glazing and Worcester gas fired combination boiler.

#### Landing

17' 6" x 14' 2" including stairs 5.34m x 4.31m

#### Lounge

16' 11" x 12' 11" 5.15m x 3.94m

## Dining Room

16' 9" x 12' 5" 5.10m x 3.78m

#### Kitchen

11' x 9' 8" 3.35m x 2.94m

#### Cloakroom

6' 8" x 3' 203m x 0.91m

Utility Room

6′ 10″ x 6′ 2″ 2.08m x 1.87m

Bedroom Five/Study

14' 1" x 12' 8" 4.29m x 3.86m

Landing

7' 7" max x 12' 3" max 2.31m x 3.73m

Bedroom Four

10′ 5″ x 8′ 11″ 3.17m x 2.71m

Bedroom One

12' 7" x 12' 5" 3.83m x 3.78m

### Bedroom Three

14' 10" x 6' 11" 4.52m x 2.11m

Bedroom Two

8′ 9″ x 8′ 11″ 2.66m x 2.71m Plus built in wardrobes.

Bathroom

11' 4" x 6' 7" 3.45m x 2.00m

Agent's Notes: Property is leasehold on a 99 year lease from 2007. Buildings insurance, water rates and maintenance is split 50/50, annual ground rent £100 to freeholder, which is the ground floor apartment.