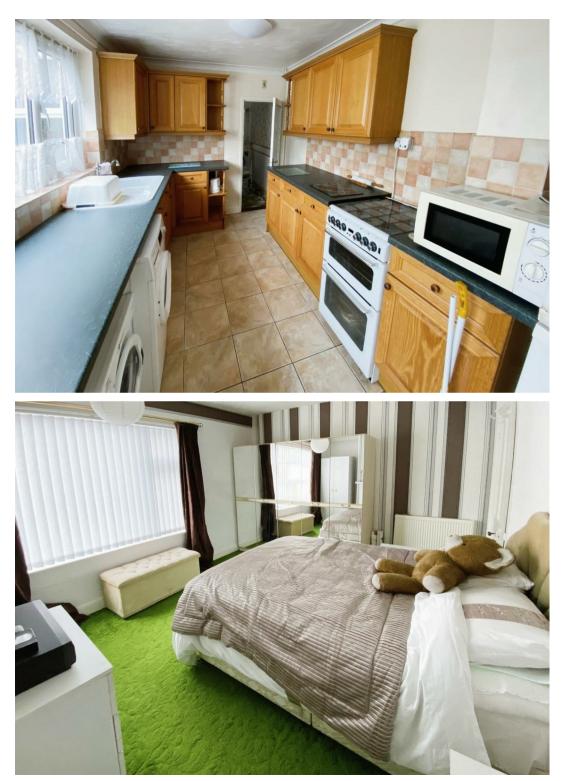

## Kitchen 13'11" x 7'10" (4.26 x 2.41 )

Ceramic tiled flooring, full range of fitted kitchen units, extended roll top work surfaces, tiled splash backs, double poly carbonate sink with single drainer, recess for all white goods including plumbing for washing machine, radiator, Upvc window, Upvc door.

## Bedroom 1

## 11'3" x 13'5" (3.45 x 4.09 )

Fitted carpet, Upvc window, radiator, power points, full length storage cupboard with loft access leading to a fully boarded loft space.