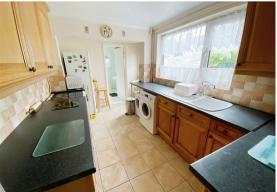

## Kitchen 13'11" x 7'10" (4.26 x 2.41 )

Ceramic tiled flooring, full range of fitted kitchen units, extended roll top work surfaces, tiled splash backs, double poly carbonate sink with single drainer, recess for all white goods including plumbing for washing machine, radiator, Upvc window, Upvc door.