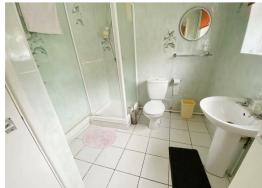

## Family Shower Room

Ceramic tiled flooring, shower suite comprising of a fully tiled shower cubicle, low level W.C, pedestal sink, fully tiled walls, Upvc window, radiator, full length storage cupboard.