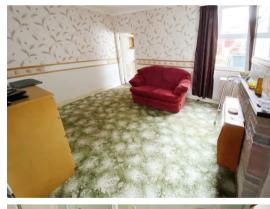

### Lounge

#### 13'8'' x 10'0'' (4.17 x 3.05)

Fitted carpet, walk-in Upvc bay window, brick fireplace with inset living flame fire, radiator, power points, T.V point, wide opening leading to the dining room.

#### Dining Room 11'6" x 13'3" (3.53 x 4.05)

Fitted carpet, Upvc window, power points, radiator, brick fireplace with living flame fire, T.V point, wide opening to the lounge.