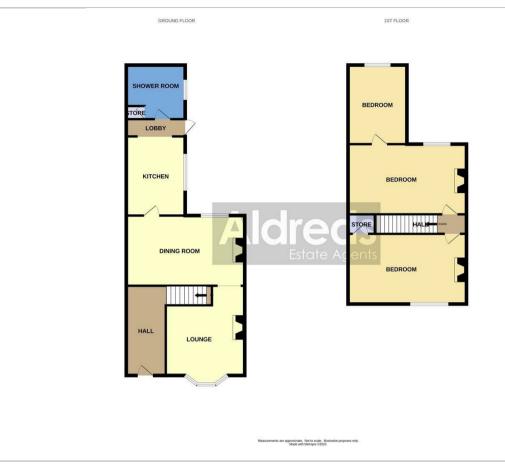

r.

## Family Shower Room

Ceramic tiled flooring, shower suite comprising of a fully tiled shower cubicle, low level W.C, pedestal sink, fully tiled walls, Upvc window, radiator, full length storage cupboard.

## First Floor

Small landing with fitted carpet.

## Bedroom 1

## 11'3" x 13'5" (3.45 x 4.09 )

Fitted carpet, Upvc window, radiator, power points, full length storage cupboard with loft access leading to a fully boarded loft space.

## Bedroom 2 13'5" x 11'0" (4.09 x 3.36)

Fitted carpet, Upvc window, power points, door to bedroom 3.

## Bedroom 3 10'4'' x 7'10'' (3.16 x 2.40 )

Fitted carpet, Upvc window, radiator, power points, wall mounted energy efficient combination boiler.

## OUTSIDE

Enclosed front garden along with a lovely courtyard garden to the rear

#### Floor Plan



## Viewing

Please contact our Aldreds Lowestoft Office on 01502 565432

if you wish to arrange a viewing appointment for this property or require further information.

#### Disclaime

These particulars are issued on an understanding that all negotiations shall be conducted through Messrs. Aldreds. Please note: Messrs. Aldreds for themselves and for the vendors or lessors of this property whose agents they are given notice that: 1. Particulars are set out as a general outline only for guidance of intending purchasers or lesses, and do not constitute part of, an offer or contract. 2. All descriptions, dimensions, references to condition and necessary permissions for use and occupation, and other details are given without responsibility and any intending purchasers or tenants should not re