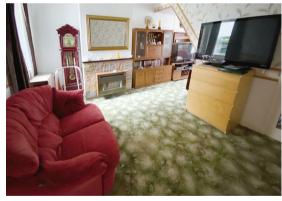

#### 13'8'' x 10'0'' (4.17 x 3.05)

Fitted carpet, walk-in Upvc bay window, brick fireplace with inset living flame fire, radiator, power points, T.V point, wide opening leading to the dining room.

#### Dining Room 11'6" x 13'3" (3.53 x 4.05)

Fitted carpet, Upvc window, power points, radiator, brick fireplace with living flame fire, T.V point, wide opening to the lounge.