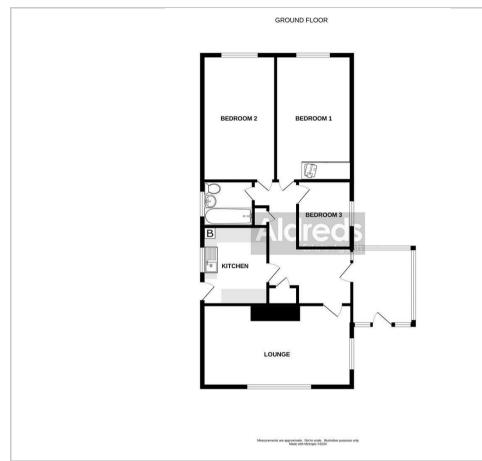

point, radiator

# Bedroom 1 9'11" x 16'9" (3.03 x 5.11)

Carpet flooring, power sockets, TV point, upvc double glazed window to rear aspect, radiator

# Bedroom 2

# 9'11" x 16'9" (3.03 x 5.11 )

Carpet flooring, power sockets, upvc double glazed window to rear aspect, TV point, radiator

## Outside

To the front of the property is an enclosed larger than average mainly laid to lawn garden with matures shrubs and boarders. to the rear of the property is a fully enclosed mainly laid to lawn garden with timber shed, mature shrubs and bushes, wooden gate leading to front garden and wooden gate leading to driveway. The rear garden also includes side access to the garage and includes a high rise washing line

# Services

Main water and drainage, gas, electric

Tenure Freehold

## Floor Plan



## Viewing

Please contact our Aldreds Lowestoft Office on 01502 565432

if you wish to arrange a viewing appointment for this property or require further information.

#### Disclaimer

These particulars are issued on an understanding that all negotiations shall be conducted through Messrs. Aldreds. Please note: Messrs. Aldreds for themselves and for the vendors or lessors of this property whose agents they are given notice that: 1. Particulars are set out as a general outline only for guidance of intending purchasers or lesses, and do not constitute part of, an offer or contract. 2. All descriptions, dimensions, references to condition and necessary permissions for use and occupation, and other details are given without responsibility and any intending purchasers or tenants should not r