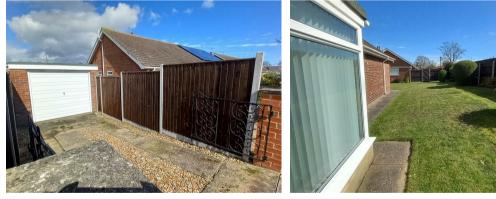

## Porch / Conservatory 7'3" x 8'2" (2.21 x 2.49)

Laminate flooring, large aspect upvc windows, double glazed aluminium front door

## Outside

To the front of the property is an enclosed larger than average mainly laid to lawn garden with matures shrubs and boarders. to the rear of the property is a fully enclosed mainly laid to lawn garden with timber shed, mature shrubs and bushes, wooden gate leading to front garden and wooden gate leading to driveway. The rear garden also includes side access to the garage and includes a high rise washing line