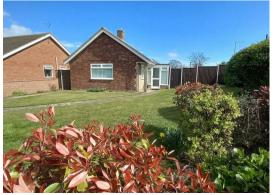

## Outside

To the front of the property is an enclosed larger than average mainly laid to lawn garden with matures shrubs and boarders. to the rear of the property is a fully enclosed mainly laid to lawn garden with timber shed, mature shrubs and bushes, wooden gate leading to front garden and wooden gate leading to driveway. The rear garden also includes side access to the garage and includes a high rise washing line