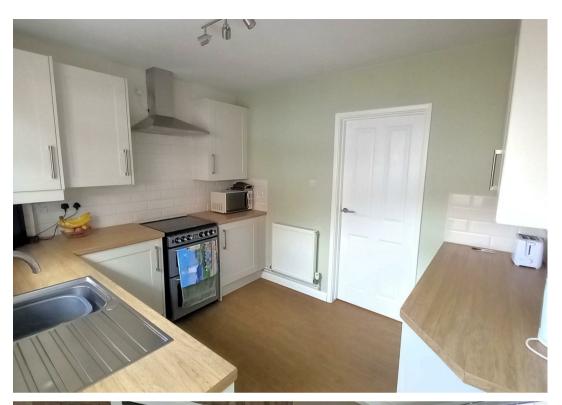

## Kitchen

## 10'4" x 8'7" (3.17 x 2.64)

Laminate flooring, full range of modern quality fitted kitchen units, extended work surfaces, space for gas/electric oven, extraction cooker hood, partially tiled walls. stainless steel sink with single drainer, Upvc window, recess for white goods including plumbing for washing machine and under counter fridge freezer, power points, radiator, Upvc door leading to rear garden.