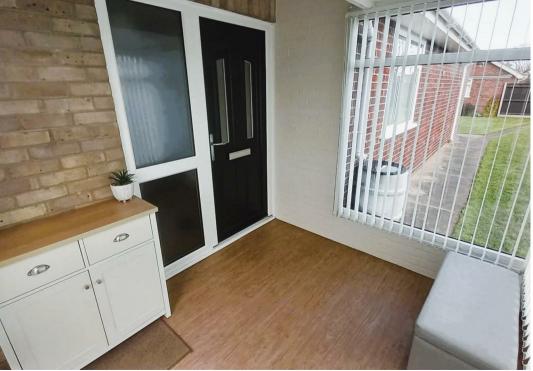

## Porch / Conservatory 7'3" x 8'2" (2.21 x 2.49)

Laminate flooring, large aspect upvc windows, double glazed aluminium front door