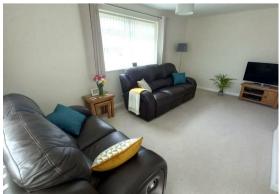

#### Lounge

# 17'11" x 10'10" (5.48 x 3.31)

Double glazed upvc window to front and side aspect, power sockets, TV point, radiator, carpet