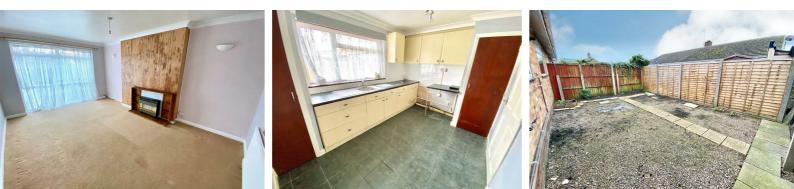

#### Lounge 11'3" x 16'6" (3.45 x 5.04)

Fitted carpet, coved ceiling, power points, T.V point, radiator, large aspect Upvc window, wall mounted fire with timber fireplace.

#### Kitchen/Breakfast Room 9'5" x 11'8" (2.88 x 3.56)

Ceramic tiled flooring, ample space for dining table and chairs, range of fitted kitchen units, roll top work surfaces, recess for white goods including plumbing for washing machine, tiled splash backs, stainless steel sink, Upvc window, spot lighting, radiator, power points, full length pantry/storage cupboard, further airing cupboard housing the modern energy efficient combination boiler.

#### Outside To the Rear

There is a enclosed private garden which is low maintenance, laid to ornamental stone with patio footpaths. All enclosed by high fencing with side gate leading in to front drive.