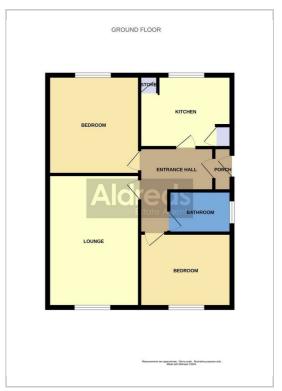

unit double glazed window.

#### Bathroom

Tiled effect vinyl flooring, bathroom suite comprising of a shower set over a panel bath, pedestal sink, low level W.C, fully tiled walls, Upvc window.

#### Services & Tenure

Council Tax Band - B Freehold Mains Gas Electric & Drainage

#### Outside To The Front

There is a spacious lawned garden with a range of flower and shrub borders with a long concrete driveway providing ample off road parking for a variety of vehicles which leads to a brick built garage with up and over door, power points and lighting.

#### Outside To the Rear

There is a enclosed private garden which is low maintenance, laid to ornamental stone with patio footpaths. All enclosed by high fencing with side gate leading in to front drive.

#### Area Map



#### Floor Plans



### Energy Efficiency Graph



#### Disclaimer

the issue of availability prior to travening. 5. Andreus respects consistents are examined of availability prior to travening. 5. Andreus respects consistent are examined of availability prior to travening. 5. Andreus respects consistent are examined of availability prior to travening. 5. Andreus respects consistent are examined of availability prior to travening. 5. Andreus respects consistent are examined of availability prior to travening. 5. Andreus respects consistent are examined of availability prior to travening. 5. Andreus respects consistent are examined of availability prior to travening. 5. Andreus respects consistent are examined of availability prior to travening. 5. Andreus respects consistent are examined of availability pri