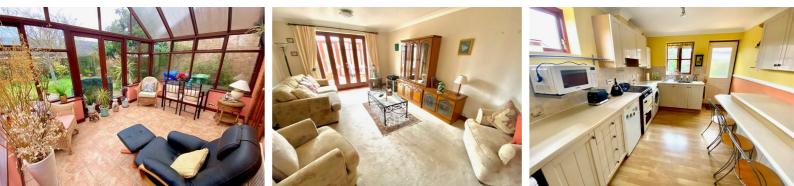

#### Lounge 16'8" x 11'10" (5.09 x 3.62)

Fitted carpet, coved ceiling, power points, T.V point, radiator, double patio style doors leading to the conservatory.

#### Kitchen/Breakfast Room 13'5" x 9'3" (4.10 x 2.84)

Laminate flooring, full range of fitted kitchen units, extended roll top work surfaces, roll top breakfast bar, power points, tiled splash backs, recess for white good including plumbing for washing machine, stainless steel sink with single drainer, electric cooker point, enclosed extraction cooker hood, double aspect sealed unit double glazed windows, door leading to the conservatory, radiator.

#### Conservatory 9'11" x 13'6" (3.03 x 4.14)

Ceramic tiled flooring, pitched poly carbonate roof, large aspect sealed unit double glazed windows, double doors leading to the garden, power points, radiator.