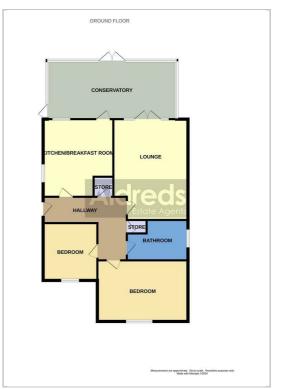

### Floor Plans

#### L-Shaped Entrance Hall

Fitted Carpet, coved ceiling, radiator, sealed unit double glazed entrance door, full length storage/cloak cupboard, further full length airing cupboard. Loft access with pull down ladder, the loft space is fully boarded loft with a window.

#### Lounge 16'8" x 11'10" (5.09 x 3.62)

Fitted carpet, coved ceiling, power points, T.V point, radiator, double patio style doors leading to the conservatory.

#### Kitchen/Breakfast Room 13'5" x 9'3" (4.10 x 2.84)

Laminate flooring, full range of fitted kitchen units, extended roll top work surfaces, roll top breakfast bar, power points, tiled splash backs, recess for white good including plumbing for washing machine, stainless steel sink with single drainer, electric cooker point, enclosed extraction cooker hood, double aspect sealed unit double glazed windows, door leading to the conservatory, radiator.

#### Conservatory 9'11" x 13'6" (3.03 x 4.14)

Ceramic tiled flooring, pitched poly carbonate roof, large aspect sealed unit double glazed windows, double doors leading to the garden, power points, radiator.

#### Bedroom 1 11'8" x 11'10" (3.57 x 3.63)

Fitted carpet, coved ceiling, radiator, power points, T.V point, sealed unit double glazed window, full range of fitted bedroom furniture including wardrobes, drawers, dressing and side tables.

#### Bedroom 2 9'10" x 9'10" (3.01 x 3.02)

Fitted carpet, power points, radiator, sealed unit double glazed window, coved ceiling.

#### Bathroom

Timber effect vinyl flooring, bathroom suite comprising of a shower set over a panel bath, pedestal sink, low level W.C, radiator, sealed unit double glazed windows, part tiled walls, extractor fan.