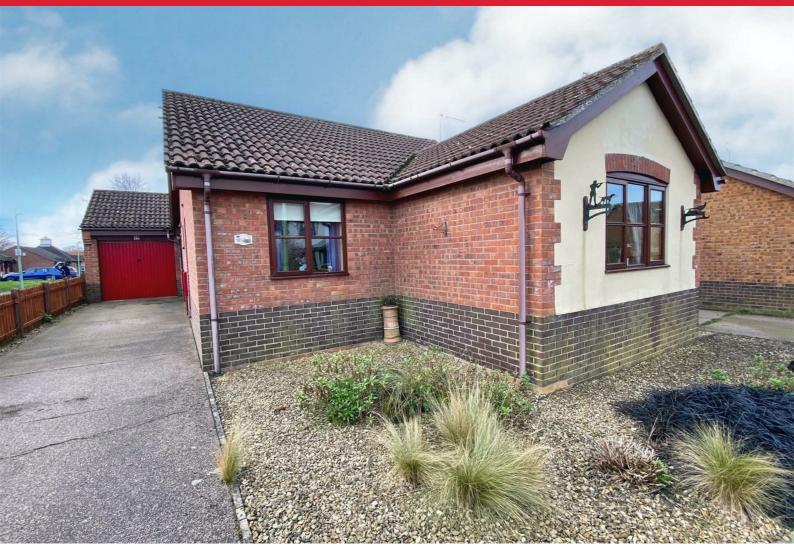

# 10 Green Fleet Drive

Oulton Broad, Lowestoft, NR32 3QN

# £250,000

\*\* Beautifully Presented Detached Bungalow \*\* Aldreds are delighted to offer this 2 bedroom detached bungalow situated in North Oulton Broad. The accommodation is spacious and the kitchen breakfast room and lounge lead in to an impressive conservatory/garden room. Benefits also include gas central heating and sealed unit double glazed windows. Oulton Broads waterside walks and amenities are within easy reach along with local shops and bus service. \*\* Early Viewing Advised \*\*

#### Outside To The Front

There is a open plan garden which is laid to ornamental stone with a range of flowers and shrubs, tarmac drive way providing ample off road parking leading to a brick built garage with up and over door with power points and lighting.