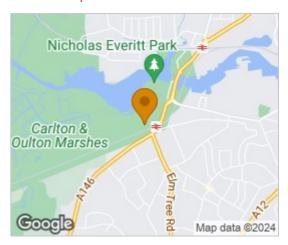

at screen television, dining table and chairs with patio doors leading on to the gated decking area, overlooking Oulton Broad. The bathroom has a suite of a hand basin, W.C and stand alone shower. The property is fully insulated and all windows and doors are Upvc double glazed.

Offered on a 125 year lease, (commenced 01/06/2016, 117 Years remaining) and 12 months of the year holiday home usage.







Lounge/Diner 15'1" x 13'6" (4.62 x 4.14)

Kitchen 6'9" x 6'7" (2.07 x 2.02)

Bedroom 1 10'6" x 10'1" (3.22 x 3.08)

Bedroom 2 10'6" x 9'7" (3.21 x 2.94)

Shower Room/W.C 6'7" x 5'2" (2.01 x 1.59)

#### Services & Charges

Ground Rent: £3207.32 + vat P.A Service Charge: £994.11 + vat P.A Leasehold - 125 Years From 2016

Council Tax Band A

Electric: billed as used per quarter

#### Area Map



#### Floor Plans



### **Energy Efficiency Graph**



#### Disclaimer

These particulars are issued on an understanding that all negotiations shall be conducted through Messrs. Aldreds. Please note: Messrs. Aldreds for themselves and for the vendors or lessors of this property whose agents they are given notice that: 1. Particulars are set out as a general outline only for guidance of intending purchasers or lessees, and do not constitute nor constitute part of, an offer or contract. 2. All descriptions, dimensions, references to condition and necessary permissions for use and occupation, and other details are given without responsibility and any intending purchasers or tenants should not rely on them as statements or representations of fact but must satisfy themselves by inspection or