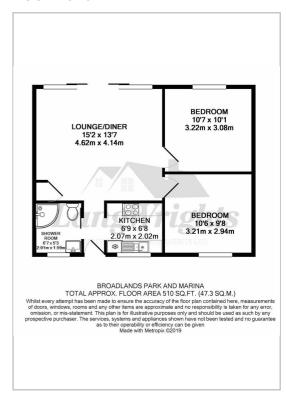

Offered on a 125 year lease, (commenced 01/06/2016, 117 Years remaining) and 12 months of the year holiday home usage.

Lounge/Diner 15'1" x 13'6" (4.62 x 4.14)

Kitchen 6'9" x 6'7" (2.07 x 2.02)

Bedroom 1 10'6" x 10'1" (3.22 x 3.08)

Bedroom 2 10'6" x 9'7" (3.21 x 2.94)

Shower Room/W.C 6'7" x 5'2" (2.01 x 1.59)

#### Floor Plans