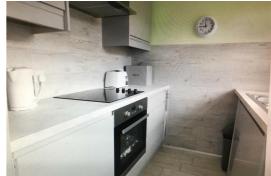

## 30 Broadlands Holiday Park & Marina Marsh Road

Oulton Broad, Lowestoft, NR33 9JY

£70,000

The property comprises of 2 double bedrooms, bedroom furniture and storage, the kitchen features a glass hob and built in electric oven and an under counter fridge. The spacious lounge, offers a sofa, flat screen television, dining table and chairs with patio doors leading on to the gated decking area, overlooking Oulton Broad. The bathroom has a suite of a hand basin, W.C and stand alone shower. The property is fully insulated and all windows and doors are Upvc double glazed.

Offered on a 125 year lease, (commenced 01/06/2016, 117 Years remaining) and 12 months of the year holiday home usage.

Lounge/Diner 15'1" x 13'6" (4.62 x 4.14)

Kitchen 6'9" x 6'7" (2.07 x 2.02)

Bedroom 1 10'6" x 10'1" (3.22 x 3.08)