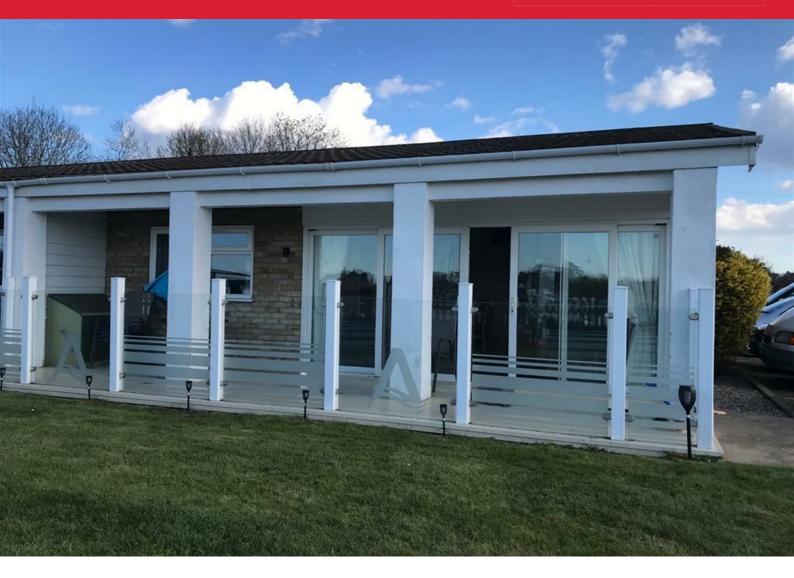

## 30 Broadlands Holiday Park & Marina Marsh Road

Oulton Broad, Lowestoft, NR33 9JY

£70,000

The property comprises of 2 double bedrooms, bedroom furniture and storage, the kitchen features a glass hob and built in electric oven and an under counter fridge. The spacious lounge, offers a sofa, flat screen television, dining table and chairs with patio doors leading on to the gated decking area, overlooking Oulton Broad. The bathroom has a suite of a hand basin, W.C and stand alone shower. The property is fully insulated and all windows and doors are Upvc double glazed.

Offered on a 125 year lease, (commenced 01/06/2016, 117 Years remaining) and 12 months of the year holiday home usage.

Lounge/Diner 15'1" x 13'6" (4.62 x 4.14)

Kitchen 6'9" x 6'7" (2.07 x 2.02)

Bedroom 1 10'6" x 10'1" (3.22 x 3.08)