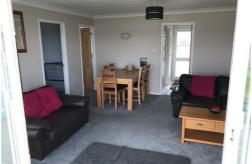

## 30 Broadlands Holiday Park & Marina Marsh Road

Oulton Broad, Lowestoft, NR33 9JY

£70,000

The property comprises of 2 double bedrooms, bedroom furniture and storage, the kitchen features a glass hob and built in electric oven and an under counter fridge. The spacious lounge, offers a sofa, flat screen television, dining table and chairs with patio doors leading on to the gated decking area, overlooking Oulton Broad. The bathroom has a suite of a hand basin, W.C and stand alone shower. The property is fully insulated and all windows and doors are Upvc double glazed.

Offered on a 125 year lease, (commenced 01/06/2016, 117 Years remaining) and 12 months of the year holiday home usage.

Lounge/Diner 15'1" x 13'6" (4.62 x 4.14)

Kitchen 6'9" x 6'7" (2.07 x 2.02)

Bedroom 1 10'6" x 10'1" (3.22 x 3.08)