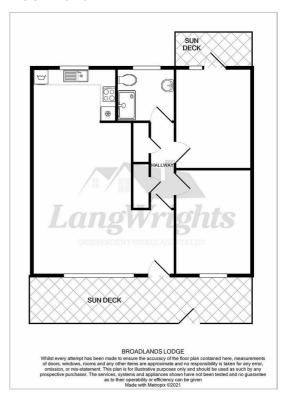

# Open Plan Kitchen/Lounge 21'4" x 10'5" (6.52 x 3.18)

Bedroom 1 10'5" x 8'3" (3.18 x 2.54)

Bedroom 2 10'5" x 8'3" (3.18 x 2.54)

Shower Room 6'7" x 5'4" (2.03 x 1.65)

# Floor Plans