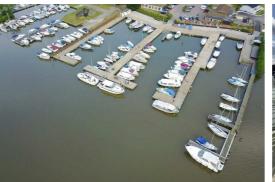

#### The Property

Benefiting from 12 month usage and situated on a well maintained Parkland Marina. This modern holiday bungalow benefits from a west facing aspect with a view over the Suffolk Broads from your spacious, gated sundeck, integrated appliances, quality carpets, curtains and all is ready to go. As an owner you have full use of all the Parkland facilities that include the onsite indoor heated swimming pool, steam room and gymnasium (Subscription required) plus the Broadside restaurant & bar overlooking the Broads Marina and the Suffolk Broads.