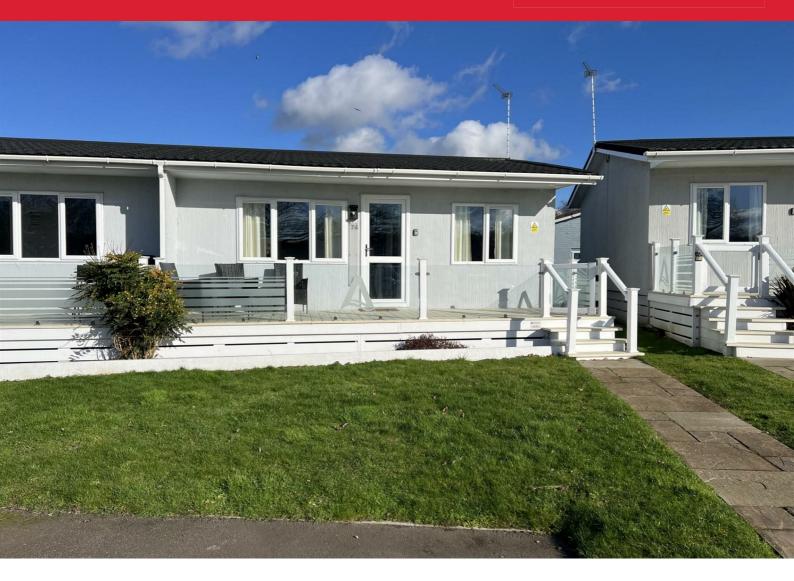

# 74 Broadlands Holiday Park & Marina Marsh Road

Oulton Broad, Lowestoft, NR33 9JY

£45,000

This superb investment or holiday home is offered on a 118 year lease and 12 months holiday home usage. The bungalow comprises of two double bedrooms and storage cupboards. The rear double features a Upvc part glazed door onto further raised decking. The kitchen features an integrated electric cooker with a halogen hob over, integrated fridge/freezer and washing machine and the living area offers a pleasant west facing view. The bathroom comprises a suite of a hand basin, W.C and a large shower cubicle with an electric shower.

#### The Property

Benefiting from 12 month usage and situated on a well maintained Parkland Marina. This modern holiday bungalow benefits from a west facing aspect with a view over the Suffolk Broads from your spacious, gated sundeck, integrated appliances, quality carpets, curtains and all is ready to go. As an owner you have full use of all the Parkland facilities that include the onsite indoor heated swimming pool, steam room and gymnasium (Subscription required) plus the Broadside restaurant & bar overlooking the Broads Marina and the Suffolk Broads.