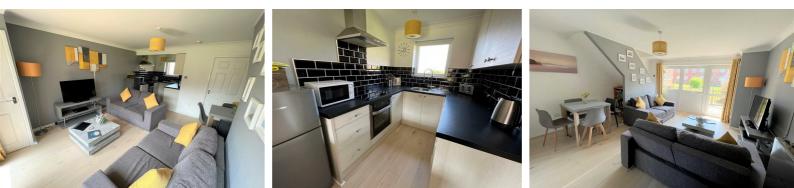

## £66,000

\*\* WATERSIDE HOLIDAY HOME \*\* situated in this lovely coastal development. There is a clubhouse bar and restaurant, a superb covered, heated swimming pool, communal gardens with dedicated play areas along with local shops and amenities. Very well maintained park making ownership an absolute joy.

Lounge/Diner 15'8" x 14'5" (4.8 x 4.4)

Kitchen 5'10" x 6'10" (1.8 x 2.1)

Wet Room 5'10" x 7'6" (1.8 x 2.3)

Bedroom 1 11'1" x 9'2" (3.4 x 2.8)

Bedroom 2 9'10" x 8'2" (3.0 x 2.5)

Bedroom 3 6'10" x 6'2" (2.1 x 1.9)