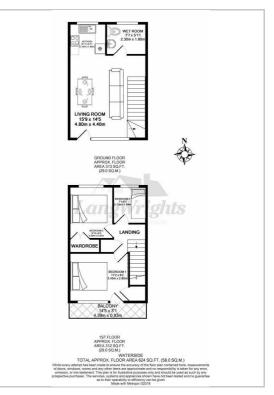

#### Floor Plans

Lounge/Diner 15'8" x 14'5" (4.8 x 4.4)

Kitchen 5'10" x 6'10" (1.8 x 2.1)

Wet Room 5'10" x 7'6" (1.8 x 2.3)

Bedroom 1 11'1" x 9'2" (3.4 x 2.8)

Bedroom 2 9'10" x 8'2" (3.0 x 2.5)

Bedroom 3 6'10" x 6'2" (2.1 x 1.9)