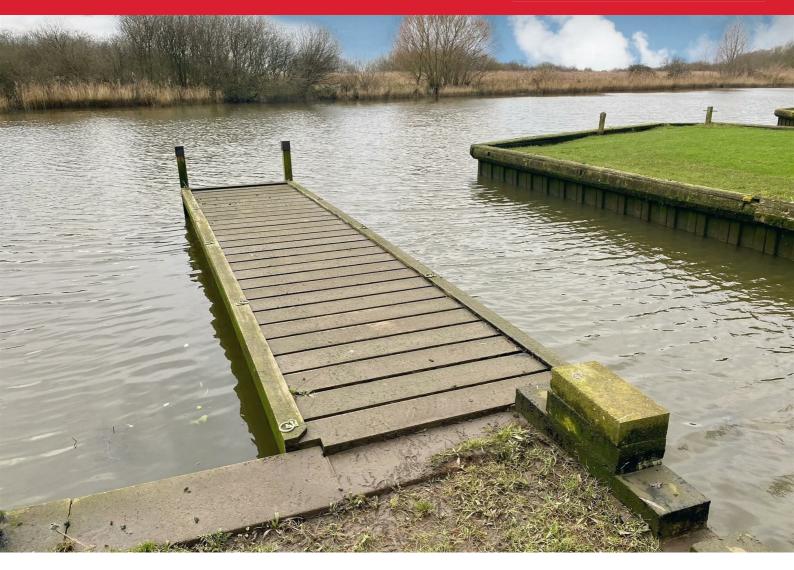

#### The Moorings

The land fronts Oulton Broad with solid key headings and pontoon giving the options for mooring several boats.