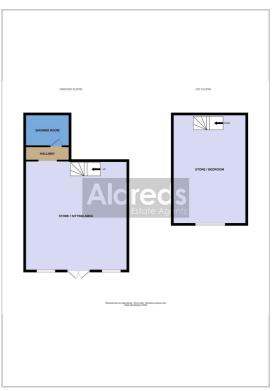

#### Floor Plans

#### Riverside Cabin 17'10" x 17'11" (5.46 x 5.47)

The Riverside Cabin is set over 2 floors with solid timber windows offering beautiful views over the Broads. The cabin is accessed via the double front doors. To the far rear there is a shower room with toilet and sink. This cabin could be suitable for a variety of uses. The former owners have built in some day beds and living space.