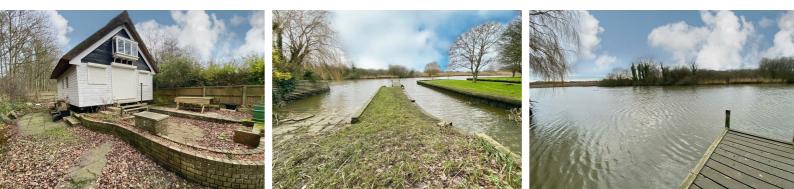

#### Riverside Cabin 17'10" x 17'11" (5.46 x 5.47)

The Riverside Cabin is set over 2 floors with solid timber windows offering beautiful views over the Broads. The cabin is accessed via the double front doors. To the far rear there is a shower room with toilet and sink. This cabin could be suitable for a variety of uses. The former owners have built in some day beds and living space.

#### The Moorings

The land fronts Oulton Broad with solid key headings and pontoon giving the options for mooring several boats.

#### The Land

This generous plot is accessed via double gates leading off Boathouse Lane with full vehicular access along the unmade private road. The land is laid to grass leading down to the Broads frontage and slipway.