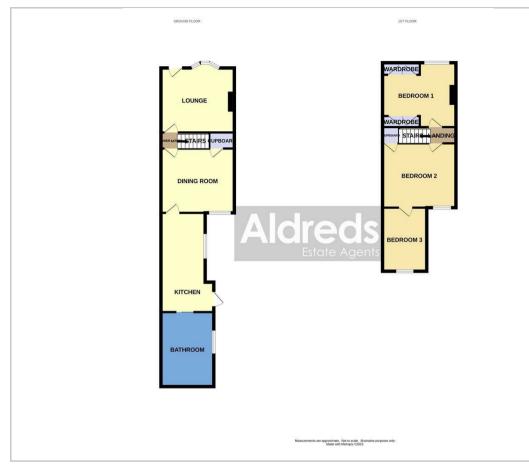

#### Floor Plan

#### Lounge

#### 10'11" x 13'5" (3.35 x 4.11)

Fitted carpet, Walk in Upvc bay window, Tv point, Power points, Radiator, Living flame fire set within a modern fireplace

Inner Hallway

Fitted carpet, Stairs to first floor

#### Dining Room 11'7" x 10'11" (3.55 x 3.34)

Fitted Carpet, Upvc window, Power points, Radiator, Full length storage cupboard

#### 16'10" x 5'8" (5.14 x 1.74)

laminate tiled flooring, Fitted Kitchen units, Rolltop worksurface, Power points, Tiled splashbacks, Recess for white goods, Double sink unit with drainer, Spotlighting, Upvc window and door

#### Bathroom

Wet room style flooring, Double shower cubicle, Panelled bath with shower over, Pedestal sink, Low level toilet, Part tiled walls, Upvc window, Radiator

#### First Floor

Landing Fitted Carpet, Stairs down to ground floor

#### Bedroom 1 12'2" x 10'11" (3.73 x 3.33)

Fitted carpet, Upvc window, Radiator, Power Points, Fitted wardrobes,

## Bedroom 2 11'5" x 11'2" (3.50 x 3.41)

Fitted carpet, through floor lift, Upvc window, Power points, Radiator, Storage cupboard / wardrobe, Door leading to bedroom 3

## Bedroom 3

## 10'0" x 5'9" (3.06 x 1.77)

Fitted Carpet, Radiator, Power points, Upvc window, Modern wall mounted combi boiler