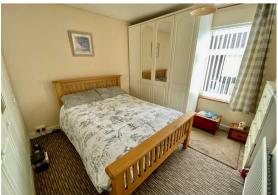

#### Bedroom 1 12'2" x 10'11" (3.73 x 3.33)

Fitted carpet, Upvc window, Radiator, Power Points, Fitted wardrobes,

## Bedroom 2 11'5" x 11'2" (3.50 x 3.41)

Fitted carpet, through floor lift, Upvc window, Power points, Radiator, Storage cupboard / wardrobe, Door leading to bedroom 3