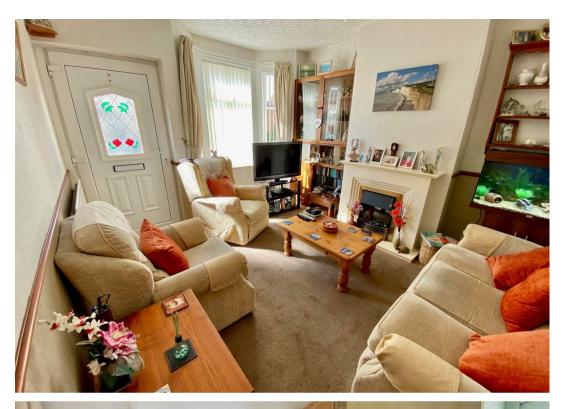

#### Lounge

#### 10'11" x 13'5" (3.35 x 4.11)

Fitted carpet, Walk in Upvc bay window, Tv point, Power points, Radiator, Living flame fire set within a modern fireplace

Inner Hallway

Fitted carpet, Stairs to first floor