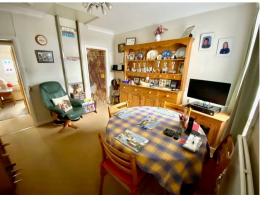

#### Dining Room 11'7" x 10'11" (3.55 x 3.34)

Fitted Carpet, Upvc window, Power points, Radiator, Full length storage cupboard