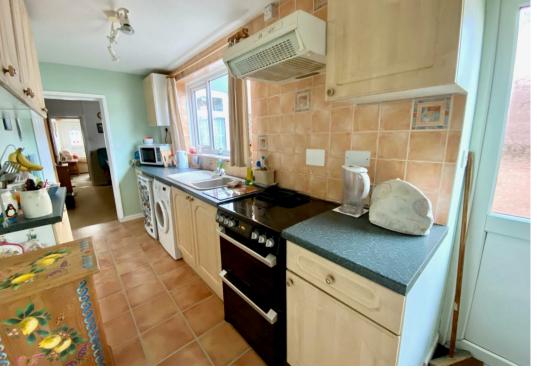

## Kitchen

#### 16'10" x 5'8" (5.14 x 1.74)

laminate tiled flooring, Fitted Kitchen units, Rolltop worksurface, Power points, Tiled splashbacks, Recess for white goods, Double sink unit with drainer, Spotlighting, Upvc window and door