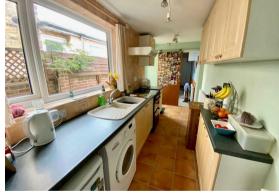

## Kitchen

#### 16'10" x 5'8" (5.14 x 1.74)

laminate tiled flooring, Fitted Kitchen units, Rolltop worksurface, Power points, Tiled splashbacks, Recess for white goods, Double sink unit with drainer, Spotlighting, Upvc window and door