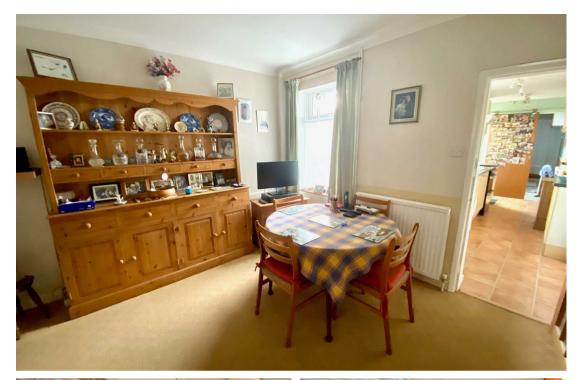

#### Dining Room 11'7" x 10'11" (3.55 x 3.34)

Fitted Carpet, Upvc window, Power points, Radiator, Full length storage cupboard