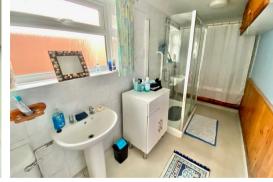

#### Bathroom

Wet room style flooring, Double shower cubicle, Panelled bath with shower over, Pedestal sink, Low level toilet, Part tiled walls, Upvc window, Radiator