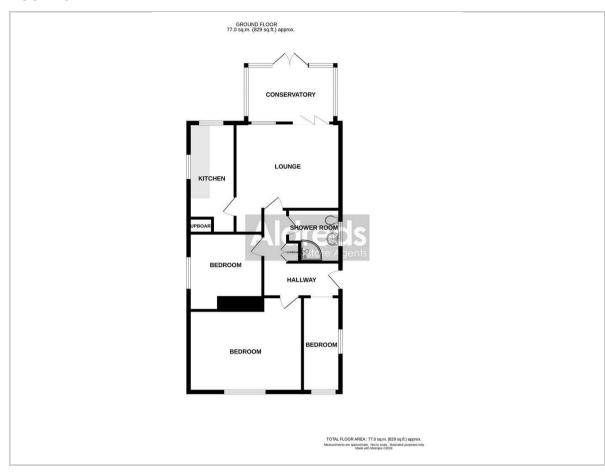

### Floor Plan

#### Entrance Hall

Entrance door, storage cupboard, loft access.

# Lounge

14'2" x 11'7" plus recess (4.33 x 3.54 plus recess)

Radiator, door to kitchen, bi folding doors to conservatory.

### Conservatory

12'1" x 7'8" (3.7 x 2.35)

Brick based with sealed unit double glazing, door to side, double glazed French doors to garden.

#### Kitchen

14'9" x 6'3" (4.52 x 1.91)

Base units with worktops, double glazed window to rear aspect, double glazed window to side aspect, gas cooker point, storage cupboard housing both the plumbing for washing machine & wall mounted gas boiler, sink with drainer.

# Bedroom 1

15'5" x 12'11" (4.7 x 3.94)

Double glazed window to front aspect, radiator.

### Bedroom 2

10'5" x 10'0" (3.2 x 3.06)

Double glazed window to side aspect, radiator.

# Bedroom 3

12'11" x 4'5" (3.94 x 1.37)

Double glazed window to front aspect, double glazed window to side aspect, radiator.

#### **Shower Room**

Shower in cubicle, hand basin, low level WC, tiled walls, opaque double glazed window to side aspect, heated towel rail.

#### Outside

To the front there is a shingle garden. Driveway to tandem length garage ( $8.6 \text{m} \times 2.55 \text{m}$ ) with up & over door and power & light. To the rear there is a lawned garden with decked patio, vegetable patch and greenhouse.