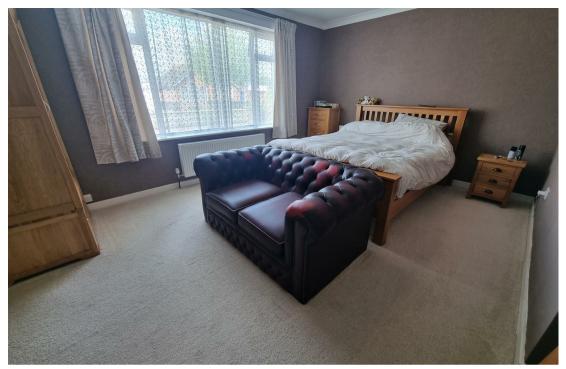

# Bedroom 1

15'5" x 12'11" (4.7 x 3.94)

Double glazed window to front aspect, radiator.

# Bedroom 3

12'11" x 4'5" (3.94 x 1.37)

Double glazed window to front aspect, double glazed window to side aspect, radiator.