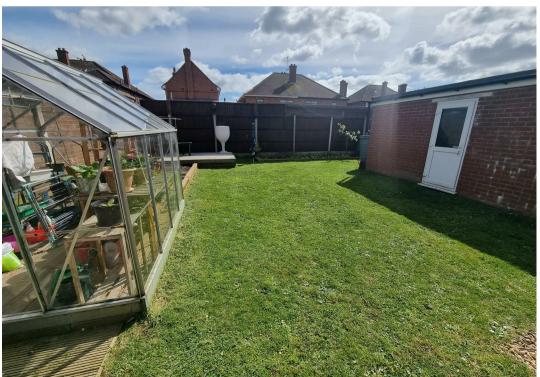

#### Outside

To the front there is a shingle garden. Driveway to tandem length garage ( $8.6 \text{m} \times 2.55 \text{m}$ ) with up & over door and power & light. To the rear there is a lawned garden with decked patio, vegetable patch and greenhouse.