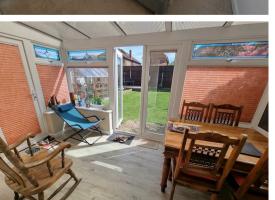

### Conservatory

12'1" x 7'8" (3.7 x 2.35)

Brick based with sealed unit double glazing, door to side, double glazed French doors to garden.