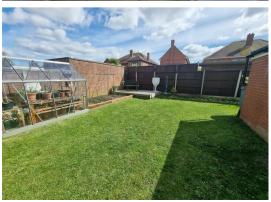

#### Outside

To the front there is a shingle garden. Driveway to tandem length garage ( $8.6 \text{m} \times 2.55 \text{m}$ ) with up & over door and power & light. To the rear there is a lawned garden with decked patio, vegetable patch and greenhouse.