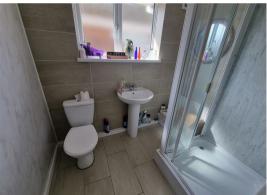

#### **Shower Room**

Shower in cubicle, hand basin, low level WC, tiled walls, opaque double glazed window to side aspect, heated towel rail.