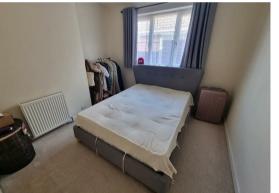

# Bedroom 1

15'5" x 12'11" (4.7 x 3.94)

Double glazed window to front aspect, radiator.

### Bedroom 2

10'5" x 10'0" (3.2 x 3.06)

Double glazed window to side aspect, radiator.

# Bedroom 3

12'11" x 4'5" (3.94 x 1.37)

Double glazed window to front aspect, double glazed window to side aspect, radiator.