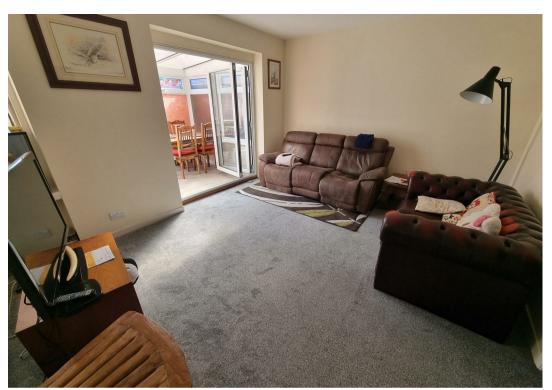

# Lounge

14'2" x 11'7" plus recess (4.33 x 3.54 plus recess)

Radiator, door to kitchen, bi folding doors to conservatory.

### Conservatory

12'1" x 7'8" (3.7 x 2.35)

Brick based with sealed unit double glazing, door to side, double glazed French doors to garden.