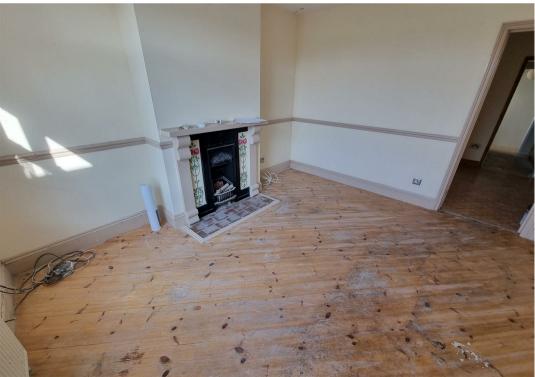

# Lounge

12'4" x 11'0" (3.76 x 3.35)

Traditional style fireplace with inset tiles and tiled hearth, double glazed window to front aspect, radiator.