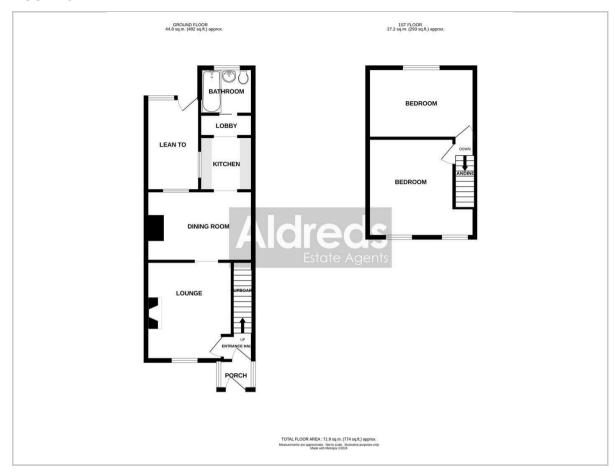

#### Floor Plan

#### **Entrance Porch**

Door to front.

#### **Entrance Hall**

Stairs rising to landing.

# Lounge

12'4" x 11'0" (3.76 x 3.35)

Traditional style fireplace with inset tiles and tiled hearth, double glazed window to front aspect, radiator.

## Dining Room

14'0" x 8'11" (4.27 x 2.72)

Understairs cupboard, radiator.

#### Kitchen

6'11" x 6'8" (2.11 x 2.03)

Base and wall mounted storage units with roll top work surfaces over, stainless steel sink and drainer, part tiled walls.

## Lobby

Wall mounted gas boiler.

## Bathroom

6'7" x 5'10" (2.01 x 1.78)

Panel bath, pedestal hand wash basin, low level WC, part tiled walls, opaque double glazed window to rear aspect, radiator.

## Lean To

12'4" x 6'2" (3.76 x 1.88)

Plumbing for washing machine, door to rear.

# Landing

#### Bedroom 1

12'6" x 11'0" (3.81 x 3.35)

Two double glazed windows to front aspect, radiator.

#### Bedroom 2

14'0" x 9'0" (4.27 x 2.74)

Double glazed window to rear aspect, radiator.