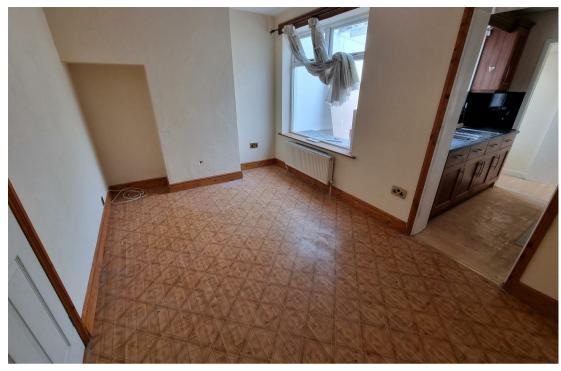

## Dining Room

14'0" x 8'11" (4.27 x 2.72)

Understairs cupboard, radiator.

#### Kitchen

6'11" x 6'8" (2.11 x 2.03)

Base and wall mounted storage units with roll top work surfaces over, stainless steel sink and drainer, part tiled walls.