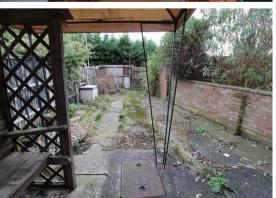

## Outside

To the front of the property there is a forecourt. To the rear of the property there is a paved garden.