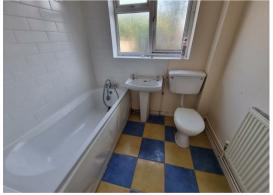

## Bathroom

6'7" x 5'10" (2.01 x 1.78)

Panel bath, pedestal hand wash basin, low level WC, part tiled walls, opaque double glazed window to rear aspect, radiator.