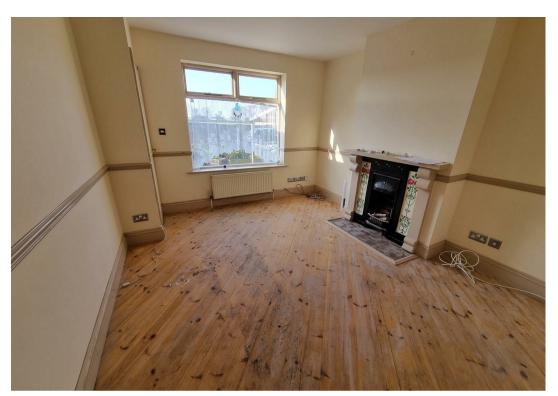

# Lounge

12'4" x 11'0" (3.76 x 3.35)

Traditional style fireplace with inset tiles and tiled hearth, double glazed window to front aspect, radiator.