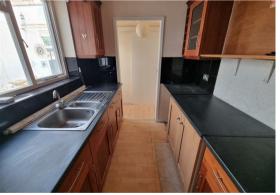

#### Kitchen

6'11" x 6'8" (2.11 x 2.03)

Base and wall mounted storage units with roll top work surfaces over, stainless steel sink and drainer, part tiled walls.