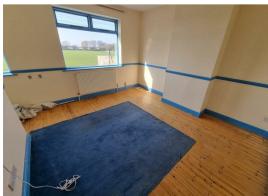

#### Bedroom 1

12'6" x 11'0" (3.81 x 3.35)

Two double glazed windows to front aspect, radiator.

#### Bedroom 2

14'0" x 9'0" (4.27 x 2.74)

Double glazed window to rear aspect, radiator.