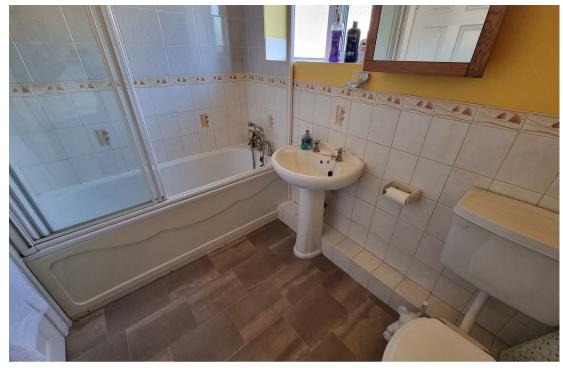

#### Bathroom

Part tiled walls, panel bath, hand basin, low level WC, two opaque double glazed window to side aspect.