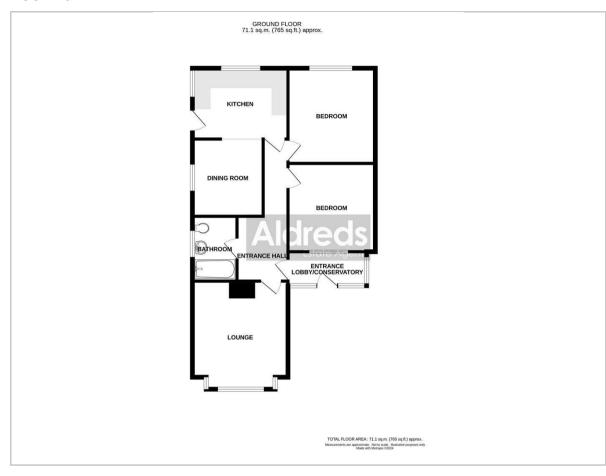

#### Floor Plan

# 16 Spencer Avenue

Gorleston, Great Yarmouth, NR31 7BH

Well positioned with a lovely garden we are pleased to offer this spacious two double bedroom (formerly three bedroom) semi detached bungalow. The property is conveniently located near Gorleston Recreation Ground and a short stroll to Gorleston High Street. Accommodation includes entrance lobby/conservatory, entrance hall, lounge, dining room, kitchen, two bedrooms and a bathroom. Gas central heating and sealed unit double glazing. Gardens to front & rear. Driveway leading to a garage. Offered with no upward chain.

Entrance Lobby/Conservatory 10'2" x 4'3" (3.12 x 1.32)

Door to front.

#### **Entrance Hall**

Lounge 12'0" x 12'0" (3.66 x 3.66)

Double glazed window to front aspect, radiator.

Dining Room 8'10" x 7'6" (2.7 x 2.3)

Double glazed window to side aspect, radiator.

## Kitchen 11'10" x 8'9" (3.62 x 2.68)

Base & wall units with worktops, stainless steel sink with drainer, double glazed window to rear aspect, double glazed window to rear aspect, plumbing for washing machine, electric hob.

## Bedroom 1 11'10" x 10'10" (3.62 x 3.32)

Double glazed window to rear aspect, radiator.

Bedroom 2 11'0" x 10'11" (3.36 x 3.34)

Double glazed window looking in to conservatory, radiator.

#### Bathroom

Part tiled walls, panel bath, hand basin, low level WC, two opaque double glazed window to side aspect.

#### Outside

To the front of the property there is a driveway leading to garage, the garage has an up & over door and power & light. To the rear there is a paved & shingle garden with bushes and shrubs, three timber sheds (one with power & light, timber summer house with power & light.