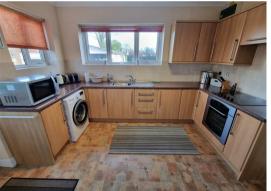

## Kitchen 11'10" x 8'9" (3.62 x 2.68)

Base & wall units with worktops, stainless steel sink with drainer, double glazed window to rear aspect, double glazed window to rear aspect, plumbing for washing machine, electric hob.