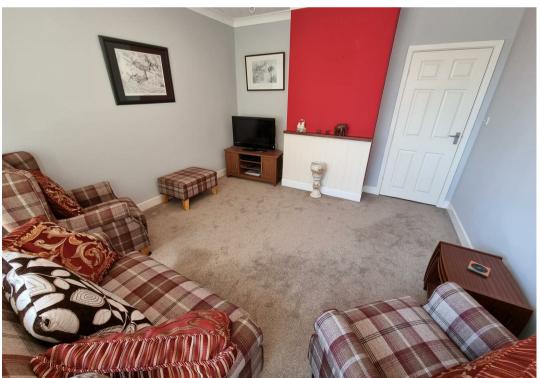

#### **Entrance Hall**

Lounge 12'0" x 12'0" (3.66 x 3.66)

Double glazed window to front aspect, radiator.

Dining Room 8'10" x 7'6" (2.7 x 2.3)

Double glazed window to side aspect, radiator.