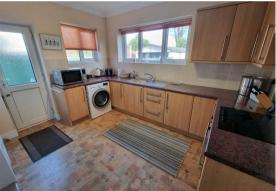

## Kitchen 11'10" x 8'9" (3.62 x 2.68)

Base & wall units with worktops, stainless steel sink with drainer, double glazed window to rear aspect, double glazed window to rear aspect, plumbing for washing machine, electric hob.