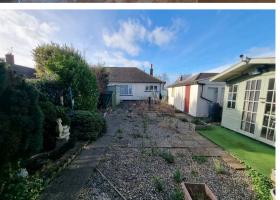

#### Outside

To the front of the property there is a driveway leading to garage, the garage has an up & over door and power & light. To the rear there is a paved & shingle garden with bushes and shrubs, three timber sheds (one with power & light, timber summer house with power & light.