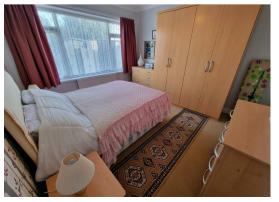

## Bedroom 1 11'10" x 10'10" (3.62 x 3.32)

Double glazed window to rear aspect, radiator.

Bedroom 2 11'0" x 10'11" (3.36 x 3.34)

Double glazed window looking in to conservatory, radiator.