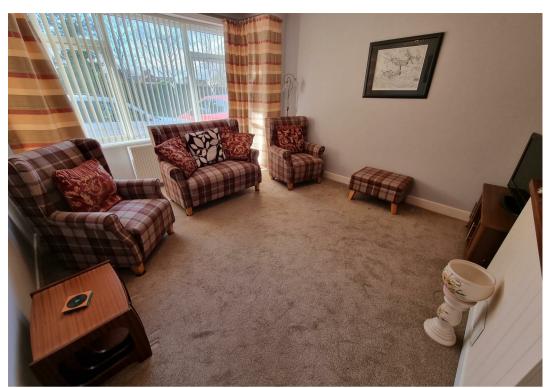

#### **Entrance Hall**

Lounge 12'0" x 12'0" (3.66 x 3.66)

Double glazed window to front aspect, radiator.

Dining Room 8'10" x 7'6" (2.7 x 2.3)

Double glazed window to side aspect, radiator.