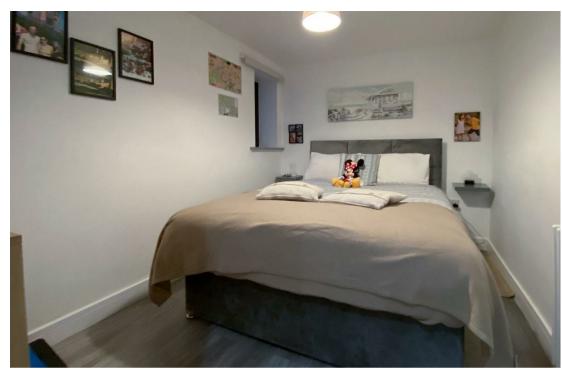

#### Bedroom 1 11'5" x 9'2" (3.48m x 2.79m)

Radiator. Double glazed window to front aspect.

#### Bedroom 2 11'0" max x 8'0" (3.35m max x 2.44m )

Radiator. Double glazed window to rear aspect.