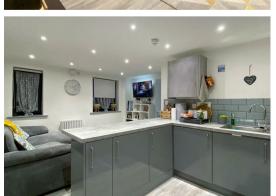

#### Open plan Kitchen/Living Room 17'8" x 13'0" max, 10'7" min (5.38m x 3.96m max, 3.23m min)

Worktops with cupboards and drawers below and an inset stainless steel single drainer sink with mixer tap. Tiled splashbacks. Wall cupboards. Integrated appliances including electric oven and grill, 4 ring electric hob with a stainless steel extractor above, dishwasher, washing machine and a fridge/freezer. Radiator. Television point. Inset ceiling spotlights. Two double glazed windows to front aspect.