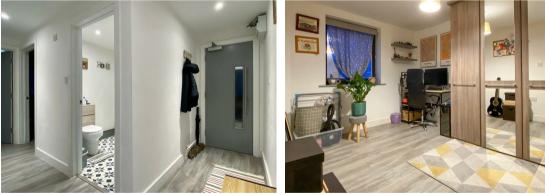

#### Communal Entrance Hall

# Entrance Hall

Inset ceiling spotlights.

#### Open plan Kitchen/Living Room 17'8" x 13'0" max, 10'7" min (5.38m x 3.96m max, 3.23m min)

Worktops with cupboards and drawers below and an inset stainless steel single drainer sink with mixer tap. Tiled splashbacks. Wall cupboards. Integrated appliances including electric oven and grill, 4 ring electric hob with a stainless steel extractor above, dishwasher, washing machine and a fridge/freezer. Radiator. Television point. Inset ceiling spotlights. Two double glazed windows to front aspect.