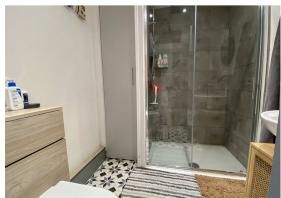

### Shower Room 7'4" x 5'10" (2.24m x 1.78m)

Large tiled shower cubicle with a mixer shower. White wash basin and WC with concealed cistern. Heated towel radiator. Built-in cupboard with a wall mounted gas fired boiler.