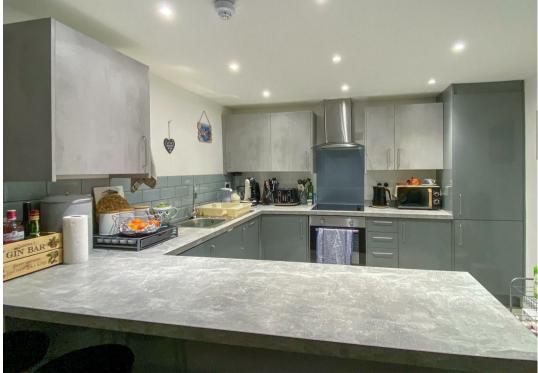

#### Open plan Kitchen/Living Room 17'8" x 13'0" max, 10'7" min (5.38m x 3.96m max, 3.23m min)

Worktops with cupboards and drawers below and an inset stainless steel single drainer sink with mixer tap. Tiled splashbacks. Wall cupboards. Integrated appliances including electric oven and grill, 4 ring electric hob with a stainless steel extractor above, dishwasher, washing machine and a fridge/freezer. Radiator. Television point. Inset ceiling spotlights. Two double glazed windows to front aspect.