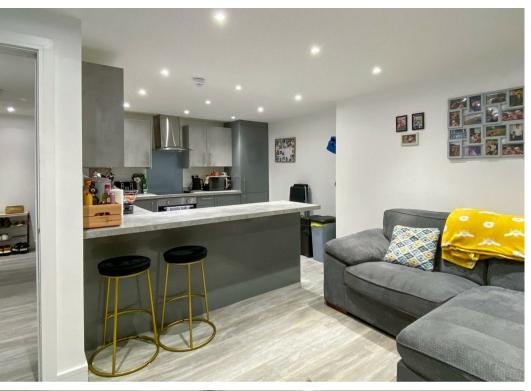

#### Open plan Kitchen/Living Room 17'8" x 13'0" max, 10'7" min (5.38m x 3.96m max, 3.23m min)

Worktops with cupboards and drawers below and an inset stainless steel single drainer sink with mixer tap. Tiled splashbacks. Wall cupboards. Integrated appliances including electric oven and grill, 4 ring electric hob with a stainless steel extractor above, dishwasher, washing machine and a fridge/freezer. Radiator. Television point. Inset ceiling spotlights. Two double glazed windows to front aspect.