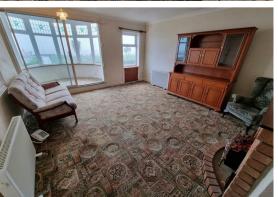

#### Lounge

16'0" x 14'8" (4.89 x 4.48)

Brick fireplace, electric fire, double glazed window to front aspect.