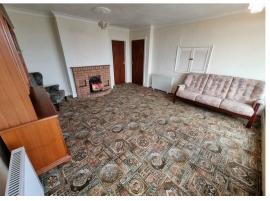

#### Lounge

16'0" x 14'8" (4.89 x 4.48)

Brick fireplace, electric fire, double glazed window to front aspect.