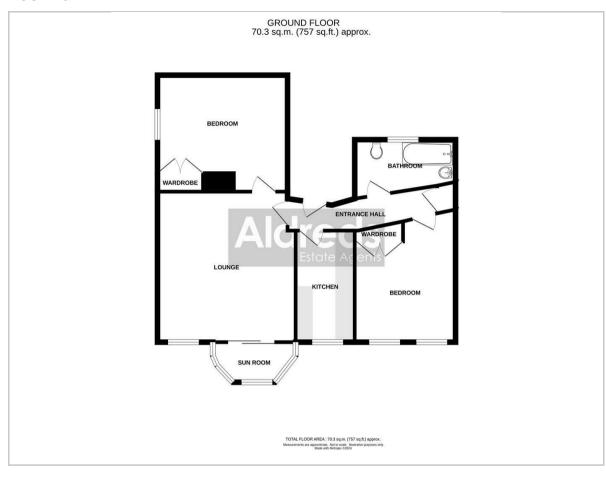

#### Floor Plan

#### **Entrance Hall**

Loft access leading to large loft with potential for conversion subject to any necessary consents, storage cupboard.

#### Lounge

16'0" x 14'8" (4.89 x 4.48)

Brick fireplace, electric fire, double glazed window to front aspect.

#### Sun Room

7'11" x 5'2" (2.42 x 1.6)

Sea Views. Sealed unit double glazing

#### Kitchen

11'10" x 6'3" (3.62 x 1.93)

Base units with worktops, electric cooker point, double glazed window to front aspect.

## Bedroom 1

13'9" x 11'3" (4.2 x 3.44)

Built in wardrobe, storage heater, double glazed window to side aspect.

## Bedroom 2

13'9" x 10'7" (4.2 x 3.25)

Two double glazed window to front aspect, storage heater, built in wardrobe.

## Bathroom

 $10'7'' \times 5'0'' (3.25 \times 1.54)$ 

Panel bath, hand basin, low level WC, opaque double glazed window to rear aspect, electric heater.

#### Outside

Communal gardens. Rear shared driveway leading to garage. Shared front driveway.