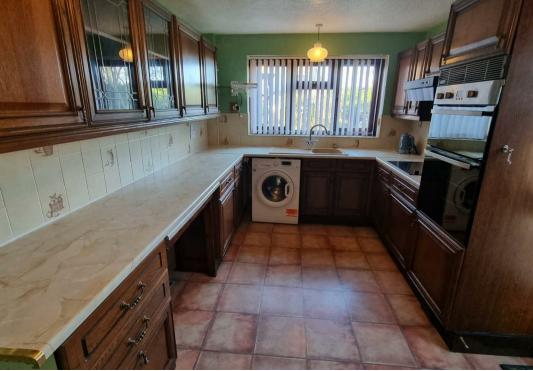

#### Kitchen

## 12'7" x 8'10" (3.86 x 2.71)

Base and wall mounted storage units with worktops, double glazed window to rear aspect, door to garden, sink with drainer with mixer tap over, electric hob, electric oven.