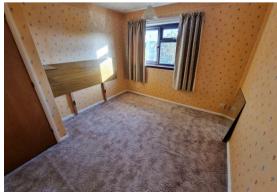

#### Bedroom 1

10'9" x 9'10" (3.28 x 3) Double glazed window to front aspect.

## Bedroom 2 10'9" x 7'9" (3.3 x 2.37) Secondary double glazed window to rear aspect.

Bedroom 3 8'2" x 7'8" (2.5 x 2.36)

Secondary double glazed window to rear aspect.