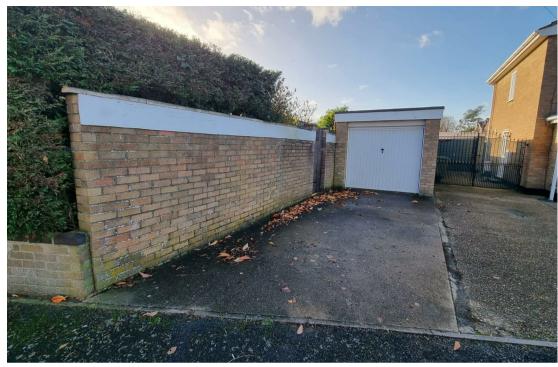

## Outside

To the front of the property there is a shingle garden with trees. To the rear of the of the property there is a lawned garden with bushes shrubs and plants. Paved patio. Driveway leading to garage, the garage has an up & over door, power & light.