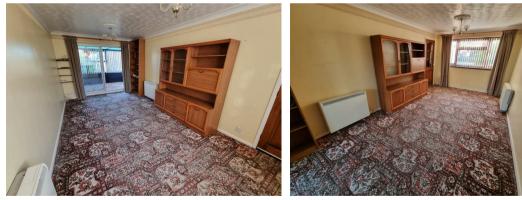

Entrance Porch

Door to front.

Entrance Hall Stairs rising to landing.

Cloakroom Low level WC, hand basin.

Lounge 18'9" x 9'11" (5.73 x 3.03) Double glazed window to front aspect, storage heater.

Conservatory 11'1" x 7'5" (3.38 x 2.27) Sealed unit double glazing.

## 12'7" x 8'10" (3.86 x 2.71)

Base and wall mounted storage units with worktops, double glazed window to rear aspect, door to garden, sink with drainer with mixer tap over, electric hob, electric oven.