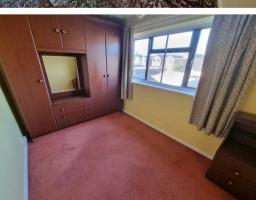

#### Bedroom 1

10'9" x 9'10" (3.28 x 3) Double glazed window to front aspect.

## Bedroom 2 10'9" x 7'9" (3.3 x 2.37) Secondary double glazed window to rear aspect.

Bedroom 3 8'2" x 7'8" (2.5 x 2.36)

Secondary double glazed window to rear aspect.