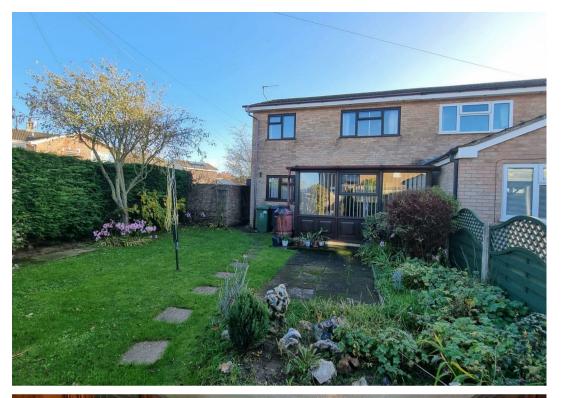

## Outside

To the front of the property there is a shingle garden with trees. To the rear of the of the property there is a lawned garden with bushes shrubs and plants. Paved patio. Driveway leading to garage, the garage has an up & over door, power & light.