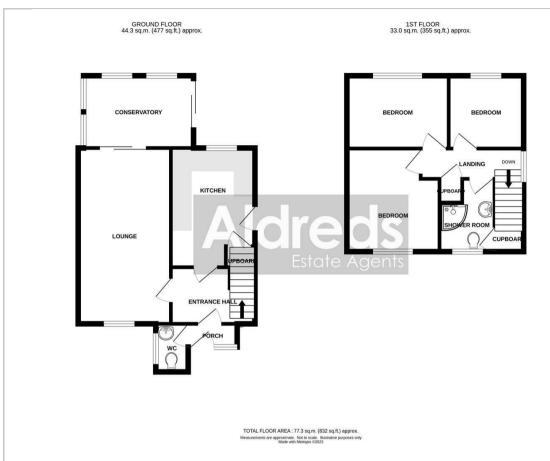

e has an up & over door, power & light.

#### Tenure

Freehold

#### Services

Mains water, electricity, drainage.

#### Council Tax

Great Yarmouth Borough Council - Band B

#### Directions

From our Gorleston office head south along the High Street, at the traffic lights turn right in to Church Lane, head over the roundabout and traffic lights on to Crab Lane, turn right in to Beccles Road, turn left in to Mallard Way, turn left in to Pintail Drive where the house is on the right.

## Location

Bradwell is a popular residential area adjoining Gorleston 2 miles from Great Yarmouth Town centre \* There are a variety of local shops \* Schools \* Medical centre \* Regular bus services to the main shopping areas \* Indoor swimming pool and recreation areas.

## Ref: G17962/11/23

Floor Plan



## Viewing

Please contact our Aldreds Gorleston Office on 01493 664600

if you wish to arrange a viewing appointment for this property or require further information.

#### Disclaimer

These particulars are issued on an understanding that all negotiations shall be conducted through Messrs. Aldreds. Please note: Messrs. Aldreds for themselves and for the vendors or lessors of this property whose agents they are given notice that: 1. Particulars are set out as a general outline only for guidance of intending purchasers or lesses, and do not constitute part of, an offer or contract. 2. All descriptions, dimensions, references to condition and necessary permissions for use and occupation, and other details are given without responsibility and any intending purchasers or tenants should not r