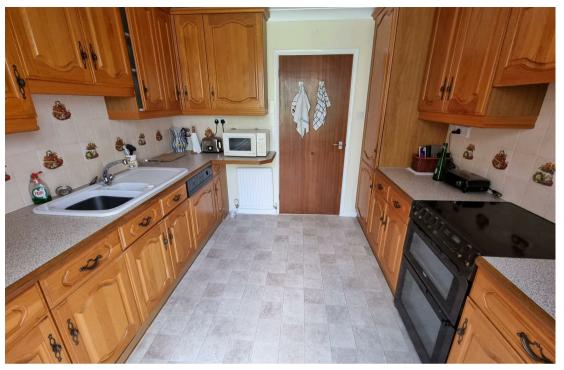

#### Kitchen

9'10" x 9'0" (3.00 x 2.74)

Base and wall mounted storage units with rolled top work surfaces over, electric cooker point, part tiled walls, integrated dishwasher, wall mounted gas boiler, radiator, square arch to conservatory.