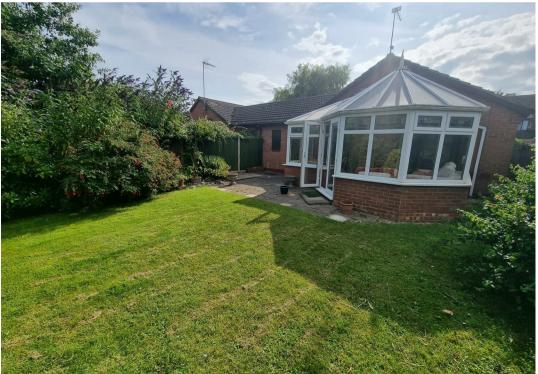

#### Outside

To the front of the property there is a driveway leading to a garage, the garage has an up and over door fitted with power and light, lawn garden. To the rear of the property is a lawn garden with borders containing bushes shrubs and plants, timber summer house.

### Conservatory

16'0" max x 12'8" max (4.88 max x 3.87 max)

Brick based sealed unit double glazing, double glazed French doors to garden, tiled floor, 2 radiators.