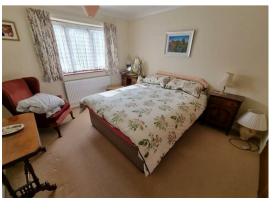

#### Bedroom 1

12'3" x 11'0" (3.73 x 3.35)

Built in wardrobe, double glazed window to front aspect, radiator.

#### Bedroom 2

9'10" x 7'8" (3.00 x 2.34)

Double glazed window to front aspect, radiator.