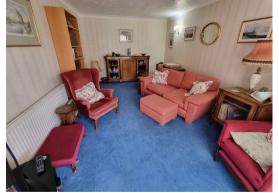

### Lounge

16'4" x 11'0" (4.98 x 3.35)

Radiator, double glazed patio doors to :-