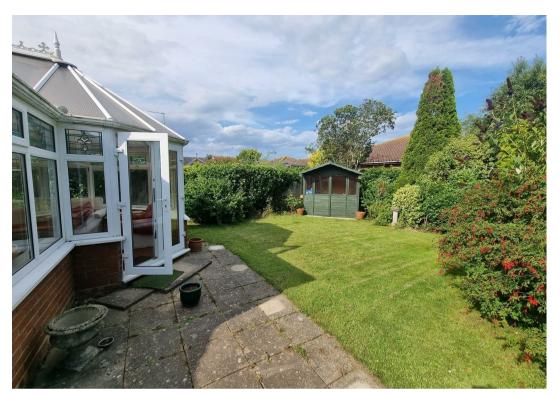

#### Outside

To the front of the property there is a driveway leading to a garage, the garage has an up and over door fitted with power and light, lawn garden. To the rear of the property is a lawn garden with borders containing bushes shrubs and plants, timber summer house.