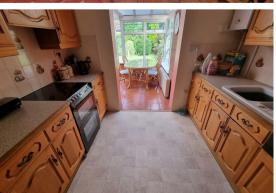

#### Kitchen

9'10" x 9'0" (3.00 x 2.74)

Base and wall mounted storage units with rolled top work surfaces over, electric cooker point, part tiled walls, integrated dishwasher, wall mounted gas boiler, radiator, square arch to conservatory.