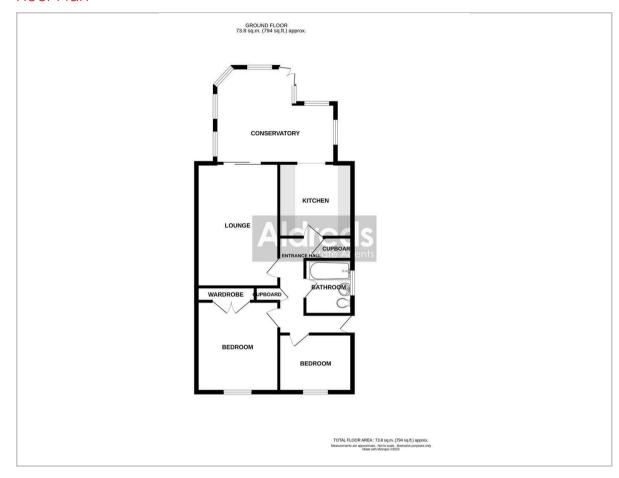

### Floor Plan

#### Entrance hall

Loft access, door to side, storage cupboard, radiator.

### Lounge

16'4" x 11'0" (4.98 x 3.35)

Radiator, double glazed patio doors to :-

### Conservatory

16'0" max x 12'8" max (4.88 max x 3.87 max)

Brick based sealed unit double glazing, double glazed French doors to garden, tiled floor, 2 radiators.

#### Kitchen

9'10" x 9'0" (3.00 x 2.74)

Base and wall mounted storage units with rolled top work surfaces over, electric cooker point, part tiled walls, integrated dishwasher, wall mounted gas boiler, radiator, square arch to conservatory.

#### Bedroom 1

12'3" x 11'0" (3.73 x 3.35)

Built in wardrobe, double glazed window to front aspect, radiator.

#### Bedroom 2

9'10" x 7'8" (3.00 x 2.34)

Double glazed window to front aspect, radiator.

#### Bathroom

Part tiled walls, panelled bath, pedestal hand wash basin, low level WC, opaque double glazed window to side aspect, radiator.

#### Outside

To the front of the property there is a driveway leading to a garage, the garage has an up and over door fitted with power and light, lawn garden. To the rear of the property is a lawn garden with borders containing bushes shrubs and plants, timber summer house.