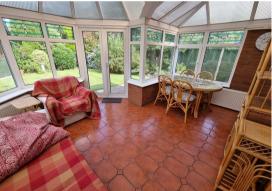

### Conservatory

16'0" max x 12'8" max (4.88 max x 3.87 max)

Brick based sealed unit double glazing, double glazed French doors to garden, tiled floor, 2 radiators.