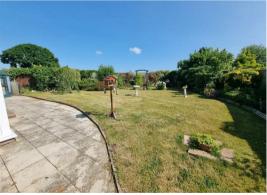

### Outside

To the front of the property there is a garden, driveway leading to garage, the garage has an up and over door. To the rear of the property there is a good size well kept lawned garden with bushes shrubs and plants, large patio area, greenhouse, shed.