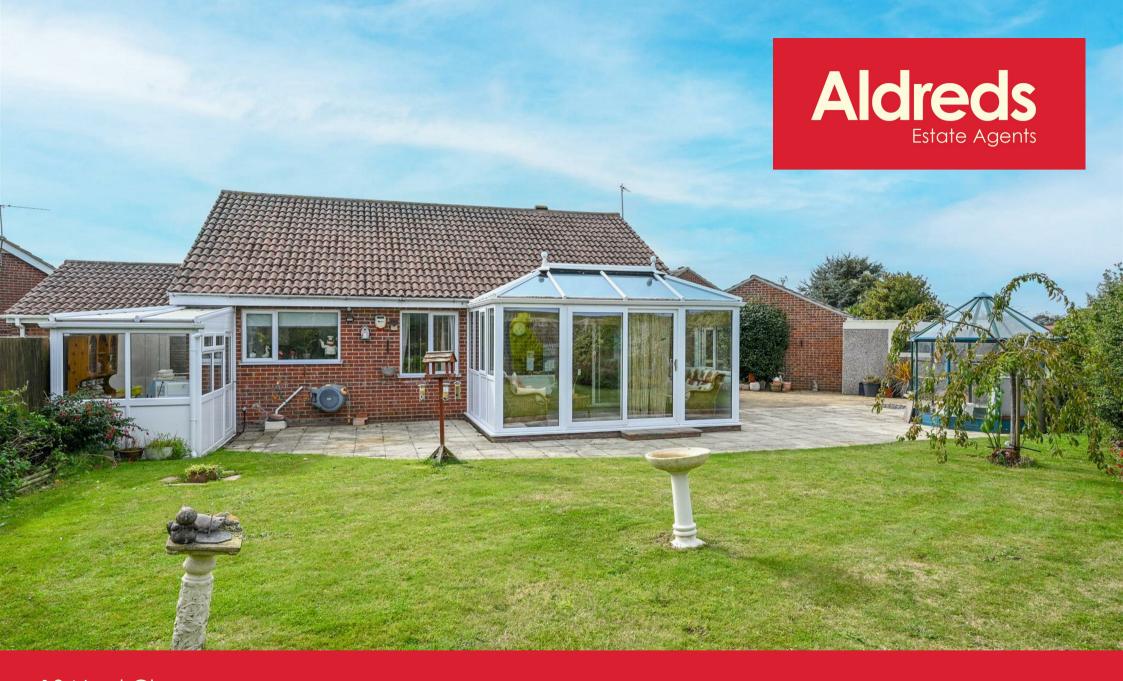

# 10 Noel Close

Hopton, Great Yarmouth, NR31 9RT

Sitting in the popular coastal village of Hopton-on-Sea, with a large conservatory and good size garden to rear, Aldreds are pleased to offer this well presented modern three bedroom detached bungalow. The property has an entrance hall, large lounge/dining room, kitchen, conservatory, utility room, three bedrooms, shower room, separate WC. Gas central heating and sealed unit double glazing. To the front of the property there is a driveway leading to garage. To the rear of the property there is a good size garden with large patio area. Carpets as fitted are included in the asking price. The property is offered with no upward chain.

### Conservatory

14'5" x 9'6" (4.39 x 2.90)

Sealed unit double glazing, double glazed patio doors to rear garden.

### Outside

To the front of the property there is a garden, driveway leading to garage, the garage has an up and over door. To the rear of the property there is a good size well kept lawned garden with bushes shrubs and plants, large patio area, greenhouse, shed.