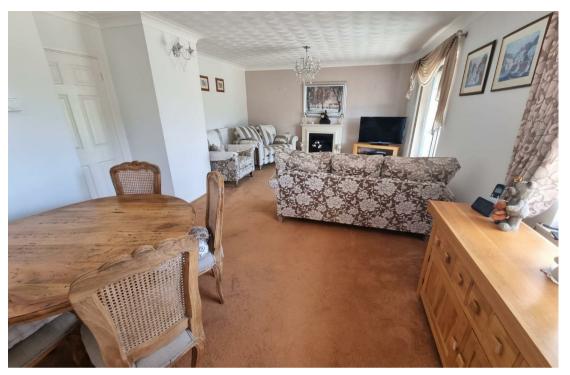

### Lounge/Dining Room

21'0" x 13'10" (6.40 x 4.22)

Double glazed window to rear aspect, radiator, double glazed patio doors to:-