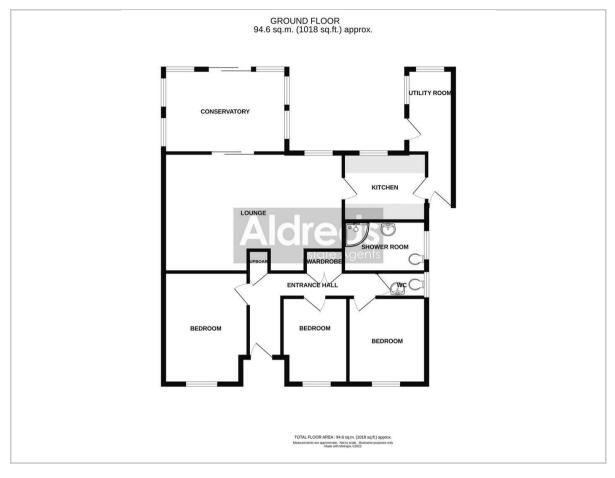

# 10 Noel Close

Hopton, Great Yarmouth, NR31 9RT

Sitting in the popular coastal village of Hopton-on-Sea, with a large conservatory and good size garden to rear, Aldreds are pleased to offer this well presented modern three bedroom detached bungalow. The property has an entrance hall, large lounge/dining room, kitchen, conservatory, utility room, three bedrooms, shower room, separate WC. Gas central heating and sealed unit double glazing. To the front of the property there is a driveway leading to garage. To the rear of the property there is a good size garden with large patio area. Carpets as fitted are included in the asking price. The property is offered with no upward chain.

### **Entrance Hall**

Door to front, loft access, radiator.

### Lounge/Dining Room

21'0" x 13'10" (6.40 x 4.22)

Double glazed window to rear aspect, radiator, double glazed patio doors to:-

### Conservatory

14'5" x 9'6" (4.39 x 2.90)

Sealed unit double glazing, double glazed patio doors to rear garden.

### Kitchen

9'9" x 8'0" (2.97 x 2.44)

Base and wall mounted storage units with roll top work surfaces over, double glazed window to rear aspect, sink with drainer with mixer tap over, electric hob, electric oven, integrated washing machine, integrated fridge/freezer, door to:-

# **Utility Room**

16'0" max x 5'7" max ( max x max) (4.88 max x 1.70 max (4.87 max x max)) Door to front, door to garden.

### Bedroom 1

13'1" x 9'11" (3.99 x 3.02)

Double glazed window to front aspect, radiator.

### Bedroom 2

9'7" x 9'1" (2.92 x 2.77)

Double glazed window to front aspect, radiator.

### Bedroom 3

# 9'7" x 7'5" (2.92 x 2.26)

Double glazed window to front aspect, radiator.

### **Shower Room**

# 9'9" x 5'3" (2.97 x 1.60)

Shower in cubicle, hand basin, low level WC, opaque double glazed window to side aspect, radiator.

### Separate WC

Low level WC, hand basin, opaque double glazed window to side aspect, part tiled walls, radiator.

# Floor Plan Area Map