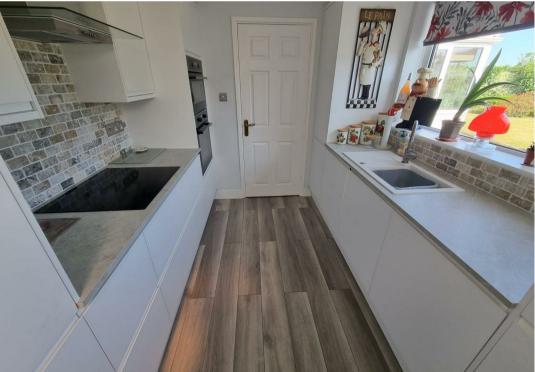

### Kitchen

9'9" x 8'0" (2.97 x 2.44)

Base and wall mounted storage units with roll top work surfaces over, double glazed window to rear aspect, sink with drainer with mixer tap over, electric hob, electric oven, integrated washing machine, integrated fridge/freezer, door to:-