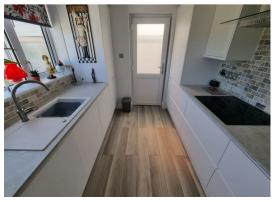

### Kitchen

9'9" x 8'0" (2.97 x 2.44)

Base and wall mounted storage units with roll top work surfaces over, double glazed window to rear aspect, sink with drainer with mixer tap over, electric hob, electric oven, integrated washing machine, integrated fridge/freezer, door to:-