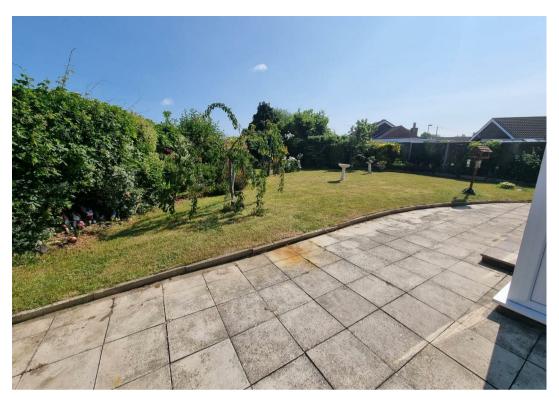

### Outside

To the front of the property there is a garden, driveway leading to garage, the garage has an up and over door. To the rear of the property there is a good size well kept lawned garden with bushes shrubs and plants, large patio area, greenhouse, shed.