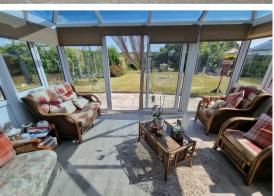

### Conservatory

14'5" x 9'6" (4.39 x 2.90)

Sealed unit double glazing, double glazed patio doors to rear garden.