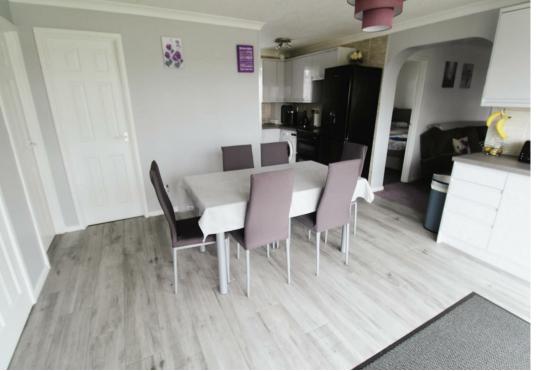

### Kitchen/Diner

#### 17'9" max x 13'1" max( max x max) (5.41 max x 3.99 max(5.42 max x max))

Double glazed patio doors to front, double glazed window to rear aspect, wall mounted LPG gas boiler in storage cupboard, base & wall units with worktops, stainless steel sink with drainer, electric cooker point.