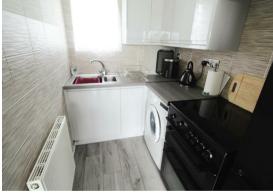

### Kitchen/Diner

#### 17'9" max x 13'1" max( max x max) (5.41 max x 3.99 max(5.42 max x max))

Double glazed patio doors to front, double glazed window to rear aspect, wall mounted LPG gas boiler in storage cupboard, base & wall units with worktops, stainless steel sink with drainer, electric cooker point.