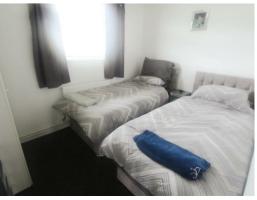

#### Lounge

11'0" x 10'6" (3.35 x 3.20) Double glazed window to front aspect, radiator, door to:-

Bedroom 3 10'6" x 7'9" (3.20 x 2.36) Double glazed window to rear aspect, radiator.

Master Bedroom 8'2" x 7'10" (2.49 x 2.39) Built in wardrobes, double glazed window to rear aspect, radiator, door to:-

Ensuite Low level WC, hand basin.

Bedroom 2 Built in wardrobes, double glazed window to front aspect.