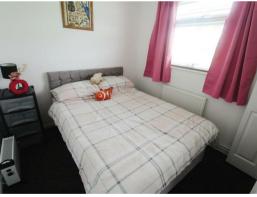

#### Lounge

11'0" x 10'6" (3.35 x 3.20) Double glazed window to front aspect, radiator, door to:-

Bedroom 3 10'6" x 7'9" (3.20 x 2.36) Double glazed window to rear aspect, radiator.

Master Bedroom 8'2" x 7'10" (2.49 x 2.39) Built in wardrobes, double glazed window to rear aspect, radiator, door to:-

Ensuite Low level WC, hand basin.

Bedroom 2 Built in wardrobes, double glazed window to front aspect.