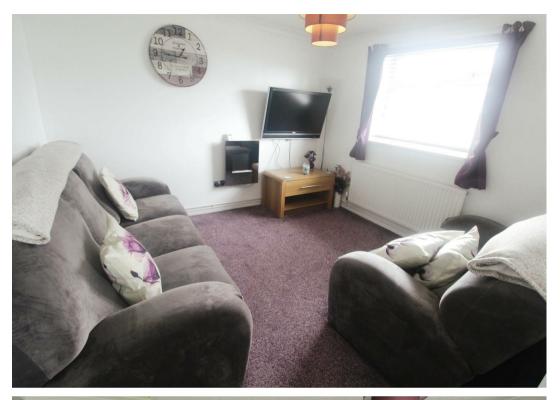

#### Lounge

11'0" x 10'6" (3.35 x 3.20) Double glazed window to front aspect, radiator, door to:-

Bedroom 3 10'6" x 7'9" (3.20 x 2.36) Double glazed window to rear aspect, radiator.

Master Bedroom 8'2" x 7'10" (2.49 x 2.39) Built in wardrobes, double glazed window to rear aspect, radiator, door to:-