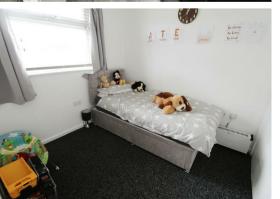

#### Lounge

11'0" x 10'6" (3.35 x 3.20) Double glazed window to front aspect, radiator, door to:-

Bedroom 3 10'6" x 7'9" (3.20 x 2.36) Double glazed window to rear aspect, radiator.

Master Bedroom 8'2" x 7'10" (2.49 x 2.39) Built in wardrobes, double glazed window to rear aspect, radiator, door to:-

Ensuite Low level WC, hand basin.

Bedroom 2 Built in wardrobes, double glazed window to front aspect.