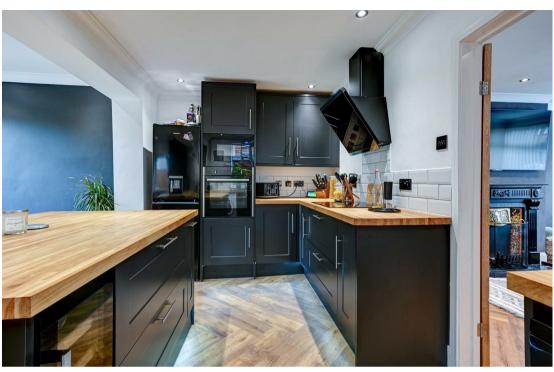

# Kitchen/Dining Room

15'7" x 14'6" (4.75 x 4.42)

Base & wall units with worktops, island unit, wine cooler, double glazed French doors to garden, inset ceiling lights, wall mounted gas boiler in storage cupboard, plumbing for washing machine, electric hob, electric oven.