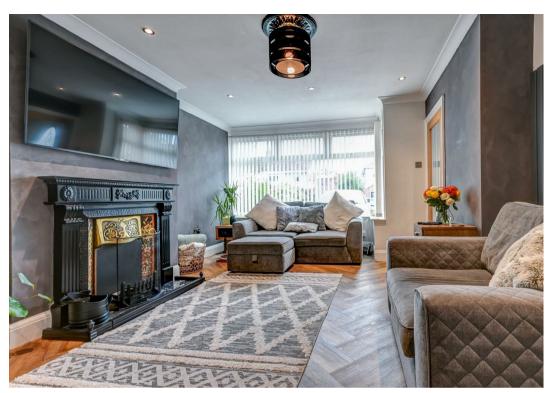

### Lounge

15'7" x 14'6" (4.75 x 4.42)

Double glazed window to front aspect, radiator.