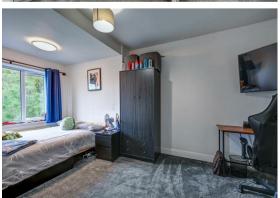

### Bedroom 2

15'3" x 8'4" (4.65 x 2.54 (4.64 x 2.53))

Double glazed window to rear aspect, radiator.

#### Bedroom 3

9'5" x 6'9" (2.87 x 2.06 (2.86 x 2.07))

Double glazed window to rear aspect, radiator.