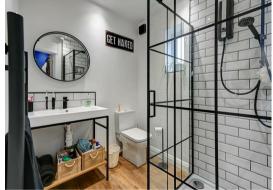

#### Bathroom

7'10" x 5'5" (2.39 x 1.65 (2.38 x 1.66))

Tiled walls, panel bath, hand basin, low level WC, opaque double glazed window to rear aspect, radiator.

#### Ensuite

6'7" x 5'8" (2.01 x 1.73)

Shower, low level WC, hand basin, opaque double glazed window to side aspect, radiator.