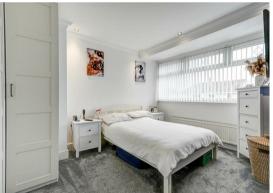

#### Master Bedroom

14'2" x 9'7" (4.32 x 2.92)

Double glazed window to front aspect, radiator, door to:-

### Bedroom 2

15'3" x 8'4" (4.65 x 2.54 (4.64 x 2.53))

Double glazed window to rear aspect, radiator.

#### Bedroom 3

9'5" x 6'9" (2.87 x 2.06 (2.86 x 2.07))

Double glazed window to rear aspect, radiator.