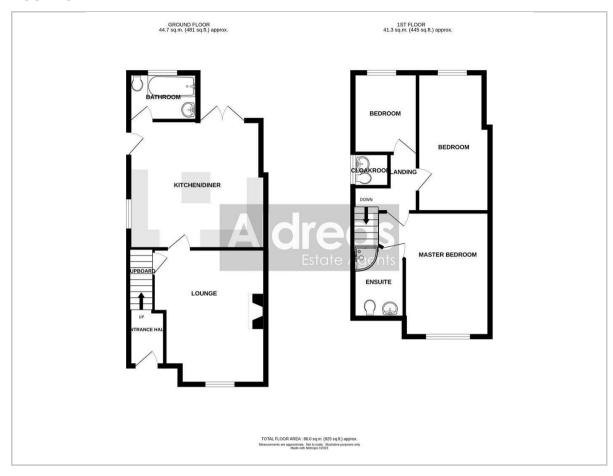

## Floor Plan

#### **Entrance Hall**

Stairs rising to landing, door to front, window to side aspect, radiator.

### Lounge

15'7" x 14'6" (4.75 x 4.42)

Double glazed window to front aspect, radiator.

# Kitchen/Dining Room

15'7" x 14'6" (4.75 x 4.42)

Base & wall units with worktops, island unit, wine cooler, double glazed French doors to garden, inset ceiling lights, wall mounted gas boiler in storage cupboard, plumbing for washing machine, electric hob, electric oven.

#### Bathroom

7'10" x 5'5" (2.39 x 1.65 (2.38 x 1.66))

Tiled walls, panel bath, hand basin, low level WC, opaque double glazed window to rear aspect, radiator.

# Landing

Loft access

#### Master Bedroom

14'2" x 9'7" (4.32 x 2.92)

Double glazed window to front aspect, radiator, door to:-

#### Ensuite

6'7" x 5'8" (2.01 x 1.73)

Shower, low level WC, hand basin, opaque double glazed window to side aspect, radiator.

### Bedroom 2

15'3" x 8'4" (4.65 x 2.54 (4.64 x 2.53))

Double glazed window to rear aspect, radiator.

#### Bedroom 3

9'5" x 6'9" (2.87 x 2.06 (2.86 x 2.07))

Double glazed window to rear aspect, radiator.

### Cloakroom

Low level WC, hand basin, opaque double glazed window to side aspect.