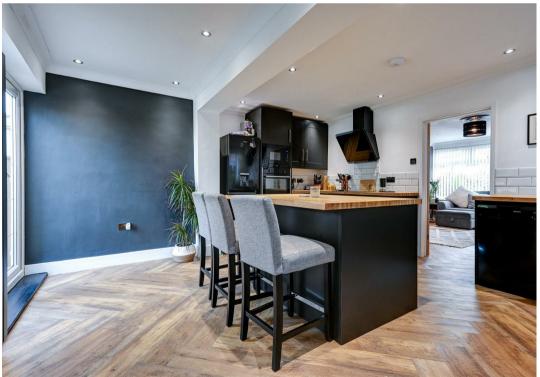

# Kitchen/Dining Room

15'7" x 14'6" (4.75 x 4.42)

Base & wall units with worktops, island unit, wine cooler, double glazed French doors to garden, inset ceiling lights, wall mounted gas boiler in storage cupboard, plumbing for washing machine, electric hob, electric oven.