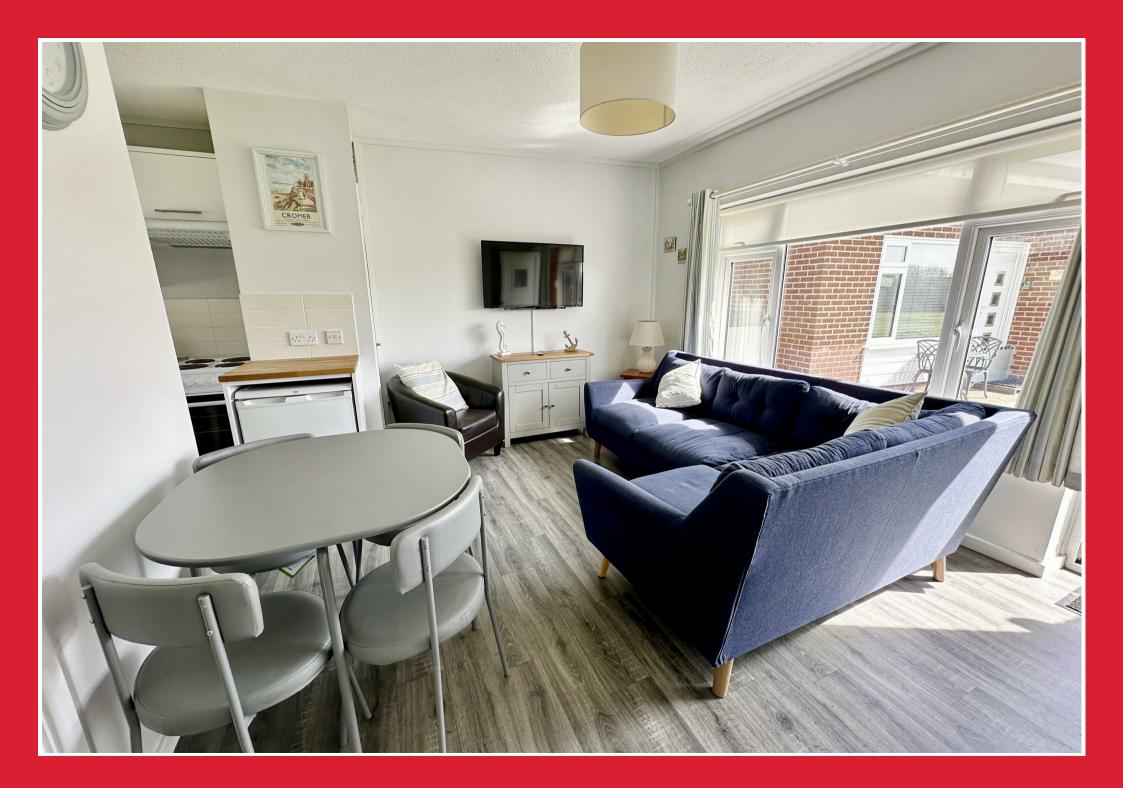

# Open Plan Living/Dining Area 13'10" x 11'4" (4.22m x 3.47m)

Part glazed entrance door, window to front aspect, wall mounted controllable electric heater, power points, television point, doors leading off, built-in cupboard, open plan access into;

### Kitchen Area 7'9" x 5'9" (2.38m x 1.76m)

Window to rear aspect, a range of modern kitchen units with solid wood butchers block style work surface, tiled splash backs, stainless steel sink drainer with mixer tap, plumbing for washing machine, electric cooker with extractor over.