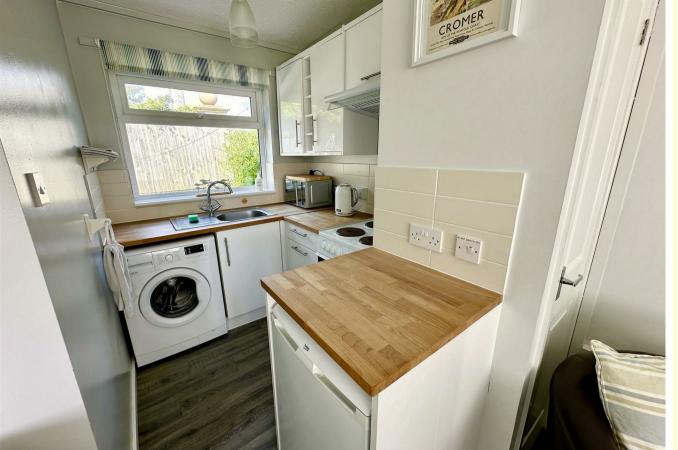

### Kitchen Area 7'9" x 5'9" (2.38m x 1.76m)

Window to rear aspect, a range of modern kitchen units with solid wood butchers block style work surface, tiled splash backs, stainless steel sink drainer with mixer tap, plumbing for washing machine, electric cooker with extractor over.