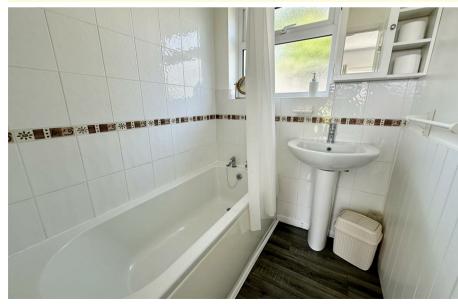

#### Bathroom

Obscure glazed window to rear aspect, part tiled walls, panelled bath with tiled surround and electric shower over, pedestal hand wash basin with mixer tap, doorway giving access to;

#### W.C.

Obscure glazed window to rear aspect, low level w.c.