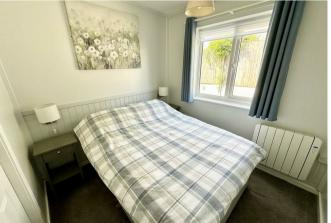

## Bedroom 1 8'5" x 8'0" (2.58m x 2.45m)

Window to rear aspect, wall mounted controllable electric heater, panelled walls, power points, bedside wall lighting, airing cupboard housing hot water cylinder with immersion heater, adjoining built-in wardrobe.

## Bedroom 2 8'5" x 9'0" (2.58m x 2.76m)

Window to front aspect, wall mounted controllable electric heater, power points, built-in wardrobe.