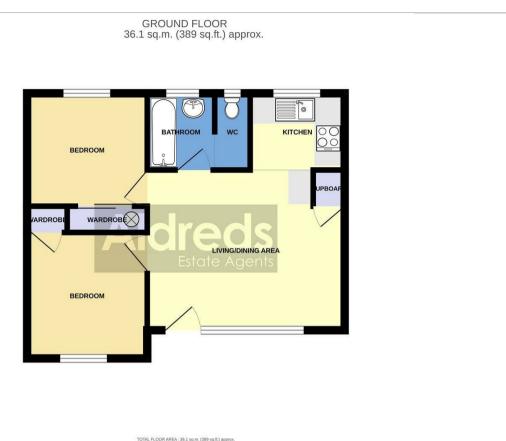

# Open Plan Living/Dining Area 13'10" x 11'4" (4.22m x 3.47m)

Part glazed entrance door, window to front aspect, wall mounted controllable electric heater, power points, television point, doors leading off, built-in cupboard, open plan access into;

### Kitchen Area 7'9" x 5'9" (2.38m x 1.76m)

Window to rear aspect, a range of modern kitchen units with solid wood butchers block style work surface, tiled splash backs, stainless steel sink drainer with mixer tap, plumbing for washing machine, electric cooker with extractor over.

## Bedroom 1 8'5" x 8'0" (2.58m x 2.45m)

Window to rear aspect, wall mounted controllable electric heater, panelled walls, power points, bedside wall lighting, airing cupboard housing hot water cylinder with immersion heater, adjoining built-in wardrobe.

## Bedroom 2 8'5" x 9'0" (2.58m x 2.76m)

Window to front aspect, wall mounted controllable electric heater, power points, built-in wardrobe.

#### Bathroom

Obscure glazed window to rear aspect, part tiled walls, panelled bath with tiled surround and electric shower over, pedestal hand wash basin with mixer tap, doorway giving access to;

#### W.C.

Obscure glazed window to rear aspect, low level w.c.