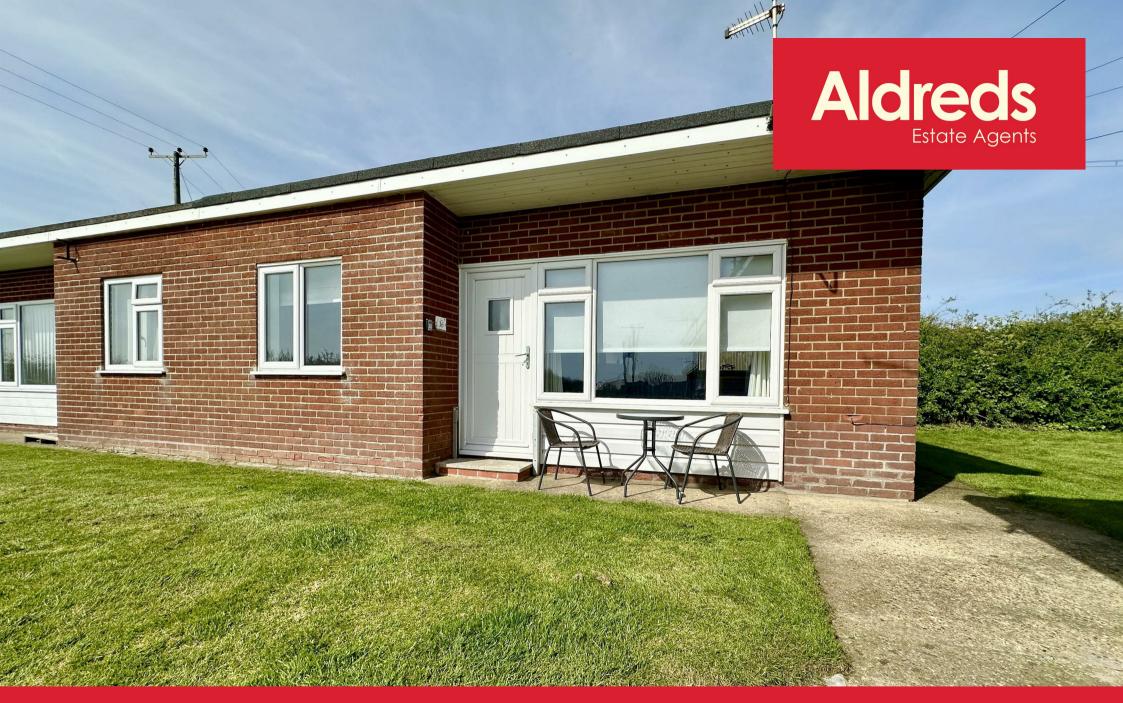

36 Walcott Chalet Park Coast Road, Walcott, NR12 0AP £65,000

## 36 Walcott Chalet Park Coast Road

Walcott, Norwich, NR12 0AP

- Two Bedroom Holiday Chalet
- Beautifully Presented Throughout
- Controllable Electric Heating
- Close To The Beach
- Lovely views over farmland beyond

- Popular Coastal Chalet Park
- Sold Inclusive Of Most Furniture, Fixtures & Fittings
- Modern Fitted Kitchen
- Ideal Holiday Home/Let
- Early Internal Viewing Highly Recommended

Aldreds are delighted to offer this beautifully presented holiday chalet situated in the popular Walcott Coast Road Chalet Park. This well appointed chalet is sold inclusive of the majority of the furniture, fixtures and fittings and presented in excellent order with accommodation including an open plan living/dining/kitchen area, two bedrooms, bathroom and separate w.c. The chalet offers a modern fitted kitchen with solid wood work surfaces, sealed unit double glazed windows and controllable electric heating. Located in a pleasant position at the edge of this site with open farmland views towards Walcott Church. Early internal viewing is highly recommended to appreciate.

#### Outside

The chalets sits in a pleasant position on the edge of this beautifully maintained coastal chalet park with open communal lawned grounds and with farmland views to the right hand side towards the Church. The chalet site offers a communal parking area and is located just a short distance away from the beach.