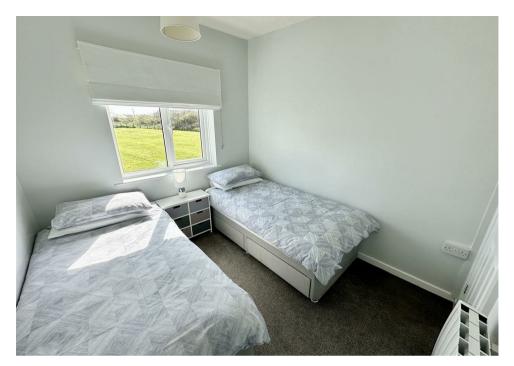

## Bedroom 1 8'5" x 8'0" (2.58m x 2.45m)

Window to rear aspect, wall mounted controllable electric heater, panelled walls, power points, bedside wall lighting, airing cupboard housing hot water cylinder with immersion heater, adjoining built-in wardrobe.

## Bedroom 2 8'5" x 9'0" (2.58m x 2.76m)

Window to front aspect, wall mounted controllable electric heater, power points, built-in wardrobe.