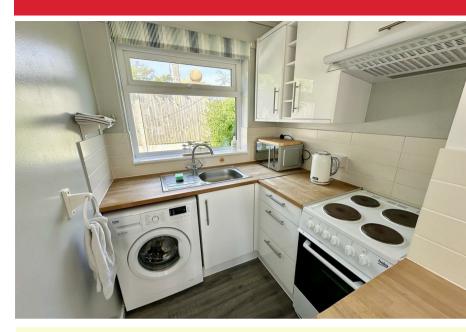

### Kitchen Area 7'9" x 5'9" (2.38m x 1.76m)

Window to rear aspect, a range of modern kitchen units with solid wood butchers block style work surface, tiled splash backs, stainless steel sink drainer with mixer tap, plumbing for washing machine, electric cooker with extractor over.