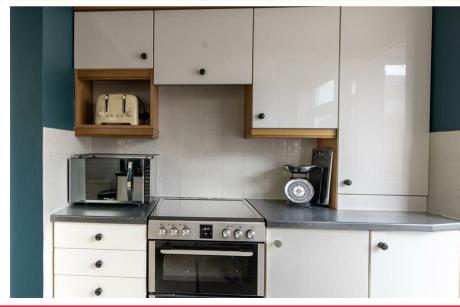

## Kitchen/Diner 15'10" x 9'8" at max (4.83m x 2.96m at max)

A spacious double aspect room with windows to side and rear, tiled floor, a range of kitchen units with rolled edge work surface and tiled splash backs, sink drainer with mono bloc tap, power points, electric cooker point, extractor, electric meter cupboard, radiator, integrated fridge and washing machine, part glazed door giving access to;