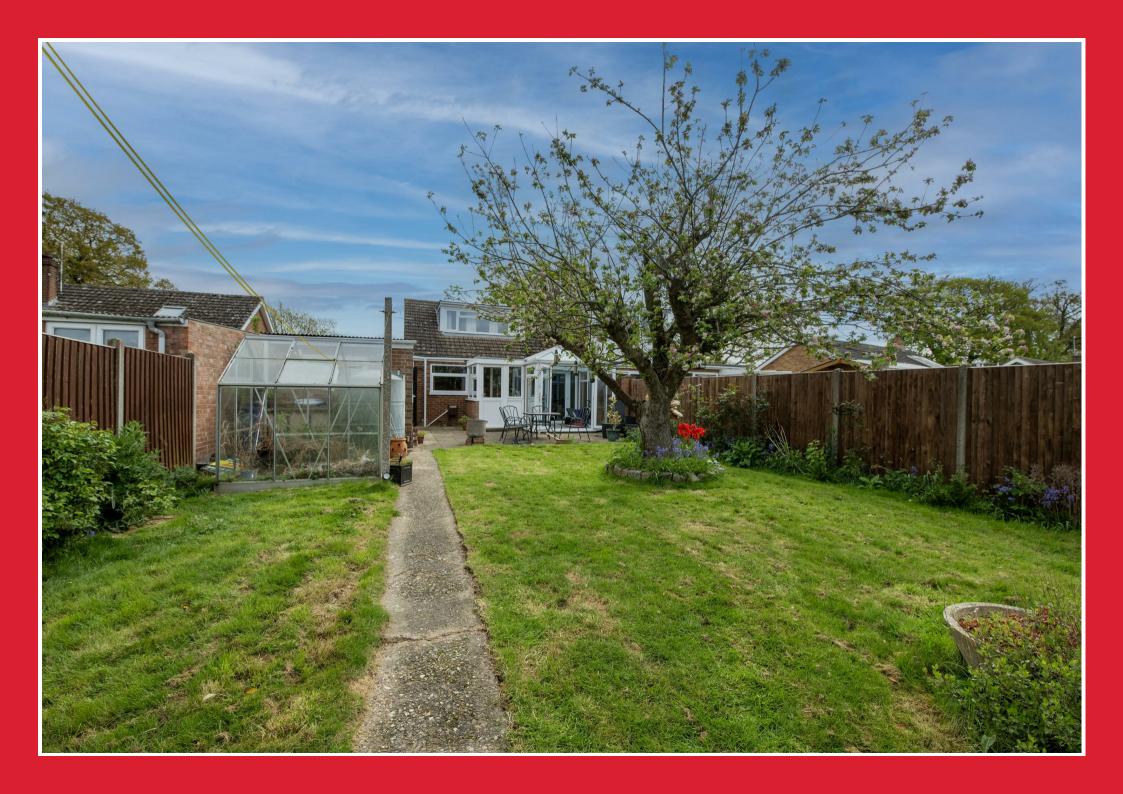

#### Outside

The property occupies a generous plot with spacious gardens to front and rear, vehicular access via a driveway extending to the side of the property under a carport leading onto a brick built single garage with front facing up and over door, side service door. The rear garden is nicely enclosed by close board panel fencing to boundaries, mature tree planting and variety of well stocked shrubbery, greenhouse, timber garden shed.