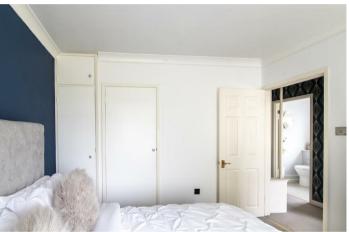

#### Shower Room

Obscure glazed window to side aspect, tiled walls and floor, double size shower cubicle with fixed screen, electric shower attachment, fitted unit housing low level w.c. with enclosed cistern and hand wash basin with mono bloc tap, radiator, ventilation.