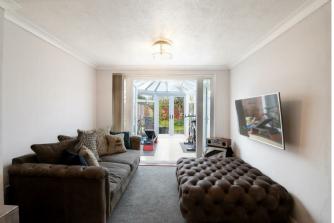

## Lounge 22'3" x 10'4" at max (6.8m x 3.17m at max)

Brick built fireplace surround with a tiled hearth, two contemporary vertical radiators, wall lighting, power points, television point, glazed French doors giving access to;

#### Conservatory 10'9" x 8'7" at max (3.28m x 2.64m at max)

Of a uPVC sealed unit double glazed construction with pitched glazed roof with glazed French doors to rear garden, tiled flooring.