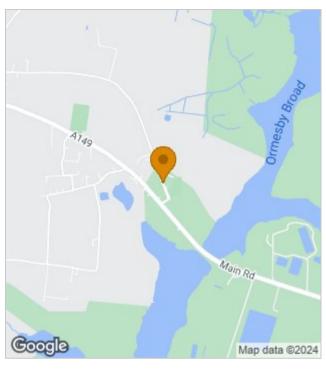

## Directions

On arriving in the village of Rollesby on the main road heading North West from Great Yarmouth proceed over the bridge dividing Rollesby and Ormesby Broad, before taking the first right hand turn into Back Lane, continue as the road bears round to the left where the property can be found a short way along on the left hand side, located by our FOR SALE board.

#### Location

Rollesby is a rural village in East Norfolk, located on the A149 just 8 miles North West of Great Yarmouth and has main road connections to the A47 towards Norwich 19 miles away and the A12 to Lowestoft. The village has a Primary School, village hall and park, a well-stocked farm shop, small business units and a nearby restaurant/cafe situated overlooking the water. Being located in the Norfolk Broads National Park, Rollesby Broad forms part of the collection of smaller interlink broads known as the Trinity Broads. These are perfect for fishing, sailing, birdwatching and remain isolated from the rest of the river system, so very peaceful and tranquil. Rollesby is very close to many coastal villages with great access to the seaside and the miles of beaches for dog walkers and families alike. Favourites include Winterton and Horsey for seal spotting during the winter months.