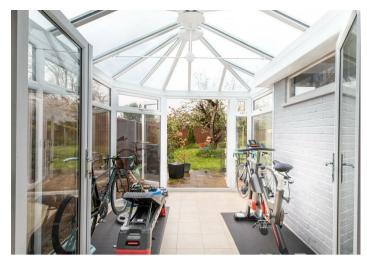

#### Conservatory 10'9" x 8'7" at max (3.28m x 2.64m at max)

Of a uPVC sealed unit double glazed construction with pitched glazed roof with glazed French doors to rear garden, tiled flooring.