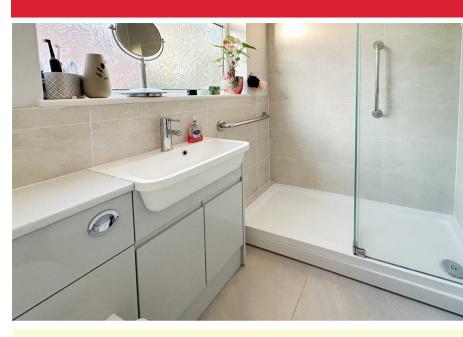

#### Shower Room

Obscure glazed window to side aspect, tiled walls and floor, double size shower cubicle with fixed screen, electric shower attachment, fitted unit housing low level w.c. with enclosed cistern and hand wash basin with mono bloc tap, radiator, ventilation.