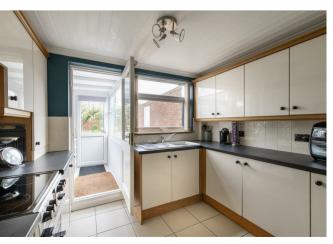

## Kitchen/Diner 15'10" x 9'8" at max (4.83m x 2.96m at max)

A spacious double aspect room with windows to side and rear, tiled floor, a range of kitchen units with rolled edge work surface and tiled splash backs, sink drainer with mono bloc tap, power points, electric cooker point, extractor, electric meter cupboard, radiator, integrated fridge and washing machine, part glazed door giving access to;