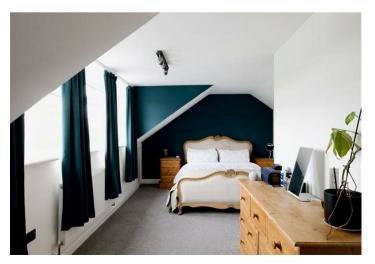

### Bedroom 1 10'5" x 9'8" (3.18m x 2.96m)

Window to front aspect, radiator, power points, cupboard housing hot water cylinder with immersion heater, under stair cupboard.

Bedroom 2 9'8" x 7'10" at max (2.96m x 2.41m at max) Window to front aspect, radiator, power points.

#### Stairs To First Floor Landina

Door giving access to eaves storage space housing oil fired boiler for hot water and central heating, door to;

Bedroom 3 20'6" x 10'10" reducing to 7'6" (6.27m x 3.31m reducing to 2.3m) Window to rear aspect, radiator, power points, access to roof eaves.