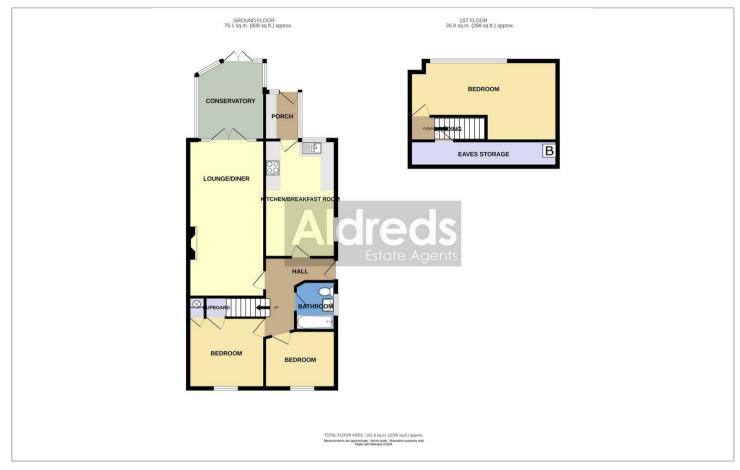

owards Norwich 19 miles away and the A12 to Lowestoft. The village has a Primary School, village hall and park, a well-stocked farm shop, small business units and a nearby restaurant/cafe situated overlooking the water. Being located in the Norfolk Broads National Park, Rollesby Broad forms part of the collection of smaller interlink broads known as the Trinity Broads. These are perfect for fishing, sailing, birdwatching and remain isolated from the rest of the river system, so very peaceful and tranquil. Rollesby is very close to many coastal villages with great access to the seaside and the miles of beaches for dog walkers and families alike. Favourites include Winterton and Horsey for seal spotting during the winter months.

#### Reference

PJL/S9791







## Floor Plans Location Map





## **Energy Performance Graph**



## Viewing

Please contact our Aldreds Stalham Office on 01692 581089 if you wish to arrange a viewing appointment for this property or require further information.

#### Disclaimer

These particulars are issued on an understanding that all negotiations shall be conducted through Messrs. Aldreds. Please note: Messrs. Aldreds for themselves and for the vendors or lessors of this property whose ageisents they are given notice that: 1. Particulars are set out as a general outline only for guidance of intending purchasers or lessees, and do not constitute nor constitute nor constitute nor contract. 2. All descriptions, teferences to condition and necessary permissions of themselves of each of the each of the

Aldreds are pleased to be working with Mortgag