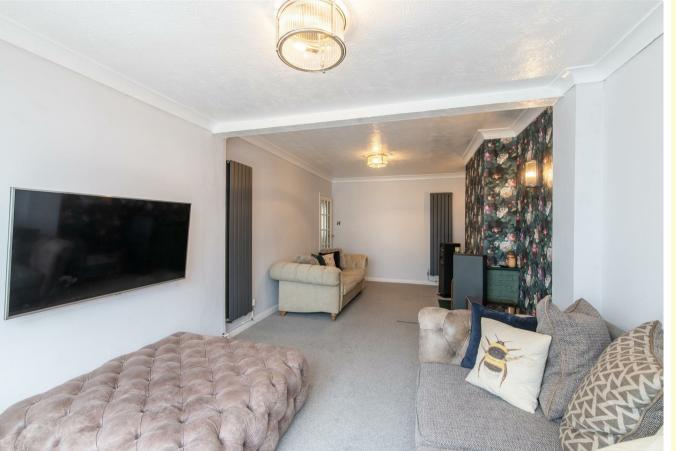

## Lounge 22'3" x 10'4" at max (6.8m x 3.17m at max)

Brick built fireplace surround with a tiled hearth, two contemporary vertical radiators, wall lighting, power points, television point, glazed French doors giving access to;