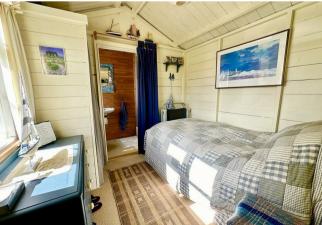

#### Bedroom 2

Window to front aspect, power points, built-in cupboard, doorway giving access to;

#### Shower Room

Window to front aspect, low level w.c., hand wash basin, shower cubicle.