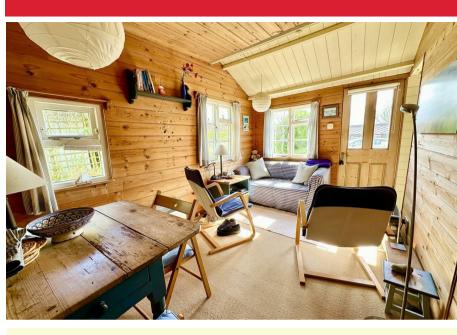

## Lounge 11'11" x 7'10" (3.65m x 2.4m)

A spacious double aspect room with part entrance glazed door, windows to front and side aspect, door ways leading off;