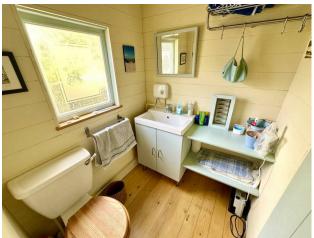

#### Shower Room

Window to front aspect, low level w.c., hand wash basin, shower cubicle.