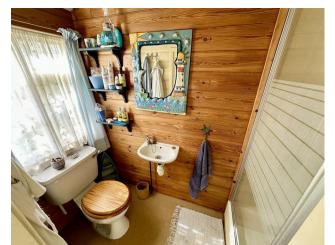

### Cloakroom

Window to side aspect, basin within a fitted storage vanity unit, shelving, low level w.c.,

#### Shower Room

Window to front aspect, low level w.c., hand wash basin, shower cubicle.