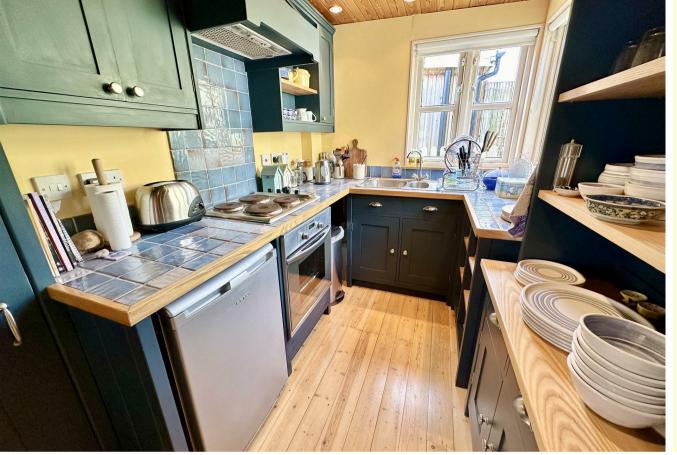

### Kitchen 11'4" at max x 6'0" (3.47m at max x 1.85m)

Windows to side and rear aspects, a range of Shaker style kitchen units with tiled work surface and upstand, integrated electric oven, hob and extractor, stainless steel sink drainer with mixer tap, door leading off;