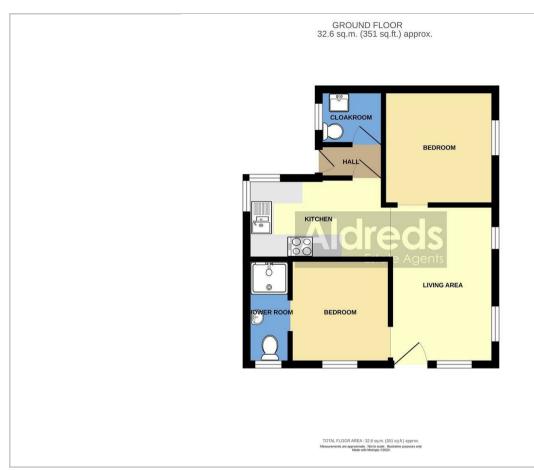

## Lounge 11'11" x 7'10" (3.65m x 2.4m)

A spacious double aspect room with part entrance glazed door, windows to front and side aspect, door ways leading off;

### Kitchen 11'4" at max x 6'0" (3.47m at max x 1.85m)

Windows to side and rear aspects, a range of Shaker style kitchen units with tiled work surface and upstand, integrated electric oven, hob and extractor, stainless steel sink drainer with mixer tap, door leading off;

#### Rear Hall

Door to side, door to access to

### Cloakroom

Window to side aspect, basin within a fitted storage vanity unit, shelving, low level w.c.,

### **Bedroom 1**

Window to side aspect, power points.

#### Bedroom 2

Window to front aspect, power points, built-in cupboard, doorway giving access to;

#### Shower Room

Window to front aspect, low level w.c., hand wash basin, shower cubicle.

### Reference

PJL/S9790

Floor Plans Location Map