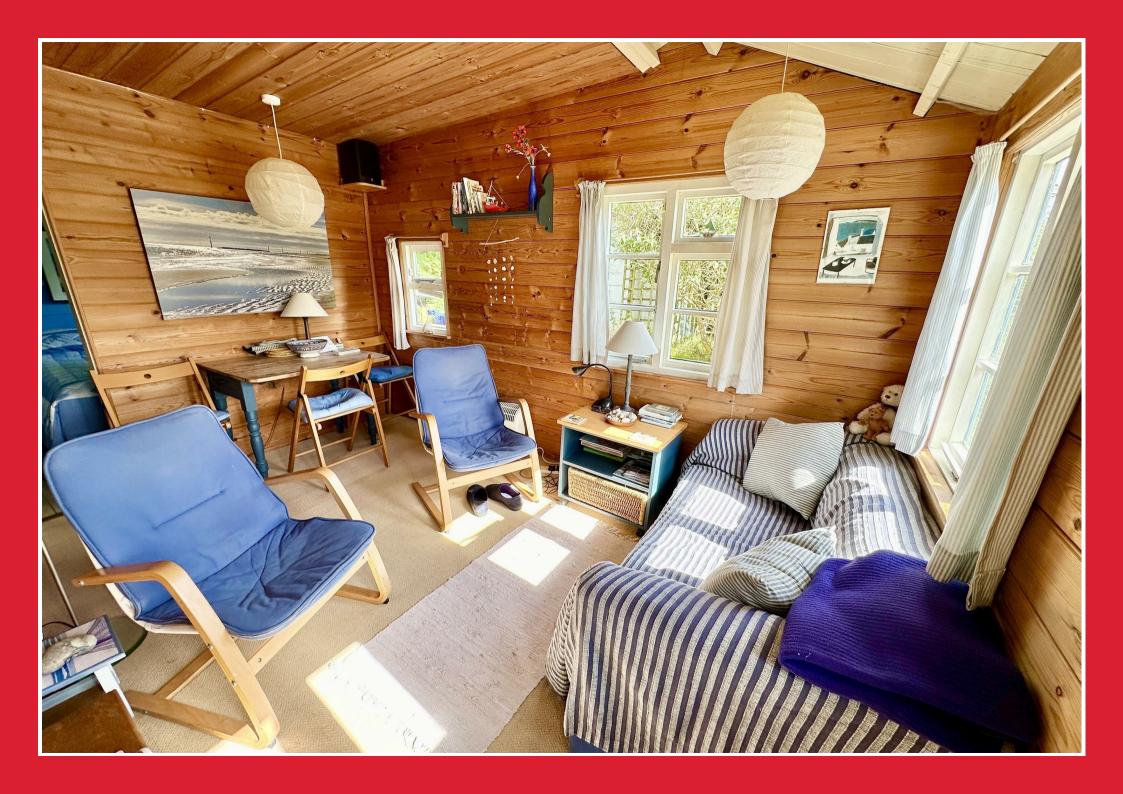

## Lounge 11'11" x 7'10" (3.65m x 2.4m)

A spacious double aspect room with part entrance glazed door, windows to front and side aspect, door ways leading off;