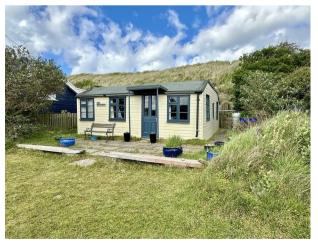

Sea Breezes The Marrams, Sea Palling, NR12 0UN Price Guide £195,000

# Sea Breezes The Marrams

Sea Palling, NR12 0UN

- Delightful Seaside Property
- Lots Of Character & Attention To Detail
  Two Bedrooms
- Deliahtful Garden
- Sought After Coastal Village
- Internal Viewing Is Highly Recommended

- Backing Directly Onto The Dunes with the Beach Beyond
- Off Road Parking For Two Cars
- Ideal Holiday Home/Holiday Let

Aldreds are pleased to offer this delightful two bedroom bungalow of timber construction, situated in a much sought after position on The Marrams at Sea Palling. Backing directly onto the dunes with steps leading over to the sea wall and the wonderful beach beyond, this lovingly presented property is sure to attract much interest from those looking for a seaside 'bolt-hole' or holiday home to let. The property offers accommodation including a living room, kitchen, two bedrooms, shower room and a cloakroom with a generous garden to the front and off road parking for a couple of cars. Offered with no onward chain, early internal viewing is highly recommended as properties in this location are rarely available on the open market.