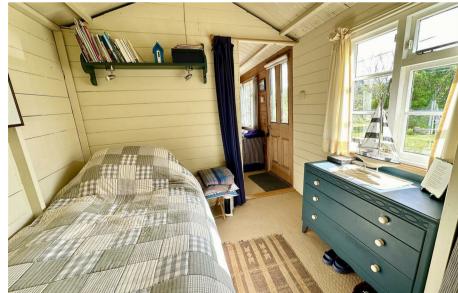

### **Bedroom 1**

Window to side aspect, power points.

#### Bedroom 2

Window to front aspect, power points, built-in cupboard, doorway giving access to;