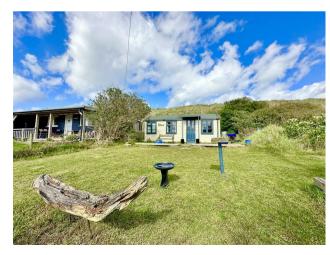

- Backing Directly Onto The Dunes with the Beach Beyond
- Off Road Parking For Two Cars
- Ideal Holiday Home/Holiday Let

Aldreds are pleased to offer this delightful two bedroom bungalow of timber construction, situated in a much sought after position on The Marrams at Sea Palling. Backing directly onto the dunes with steps leading over to the sea wall and the wonderful beach beyond, this lovingly presented property is sure to attract much interest from those looking for a seaside 'bolt-hole' or holiday home to let. The property offers accommodation including a living room, kitchen, two bedrooms, shower room and a cloakroom with a generous garden to the front and off road parking for a couple of cars. Offered with no onward chain, early internal viewing is highly recommended as properties in this location are rarely available on the open market.

#### Outside

The property sits in a delightful plot with vehicular access providing ample parking space for a couple of cars, lawned front garden. The property backs directly onto the dunes with steps leading over the dunes to the sea wall and beach beyond with outstanding inland views from the elevated position.