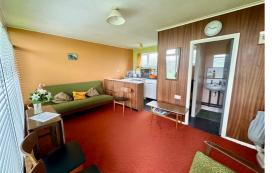

# Open Plan Living/Kitchen 14'8" $\times$ 13'8" reducing to 8'11" (4.49m $\times$ 4.17m reducing to 2.72m)

Entrance door, full width front facing window, power points, doors leading off;