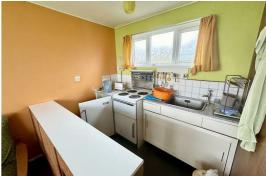

#### Kitchen Area

With a range of fitted original units, stainless steel sink, power points, electric cooker point, obscure glazed window.