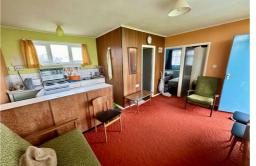

# Open Plan Living/Kitchen 14'8" $\times$ 13'8" reducing to 8'11" (4.49m $\times$ 4.17m reducing to 2.72m)

Entrance door, full width front facing window, power points, doors leading off;

#### Kitchen Area

With a range of fitted original units, stainless steel sink, power points, electric cooker point, obscure glazed window.