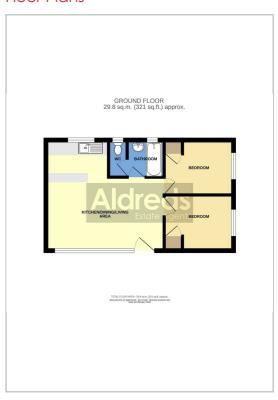

## Floor Plans

# Open Plan Living/Kitchen 14'8" $\times$ 13'8" reducing to 8'11" (4.49m $\times$ 4.17m reducing to 2.72m)

Entrance door, full width front facing window, power points, doors leading off;

#### Kitchen Area

With a range of fitted original units, stainless steel sink, power points, electric cooker point, obscure glazed window.

#### Bedroom 1 8'7" x 6'9" (2.63m x 2.08m)

Window to side aspect, cupboard housing electric meter and hot water cylinder.

### Bedroom 2 8'7" x 9'10" (2.63m x 3m)

Window to side aspect, built-in wardrobe, shelving.

#### **Bathroom**

Rear facing obscure glazed window, hand wash basin, panelled bath, door giving access to;

### Separate W.C.

Obscure glazed window, low level w.c,