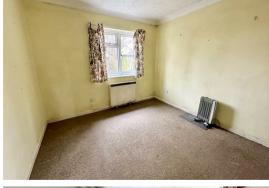

# Lounge Diner 19'10" x 10'3" (6.07m x 3.14m)

Window to front aspect, storage heater, power points, television point, wall lighting, timber mock fireplace surround.