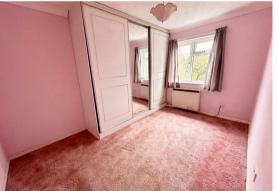

#### Bedroom 1

12'8" x 8'9" (3.88m x 2.69m)

Window to rear aspect, storage heater, power points, fitted wardrobe.

# Bedroom 2

9'9" x 9'8" (2.99m x 2.95m)

Window to rear aspect, storage heater, power points, open fronted airing cupboard with hot water cylinder with immersion heater.