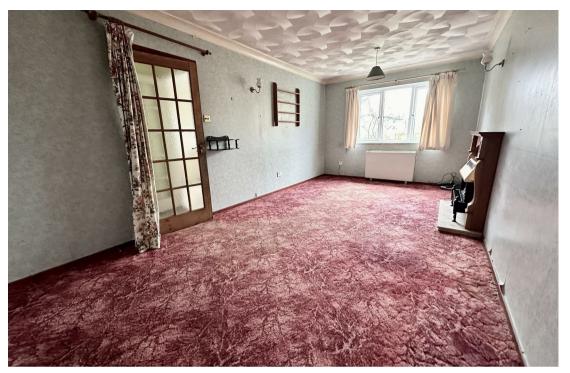

# Lounge Diner 19'10" x 10'3" (6.07m x 3.14m)

Window to front aspect, storage heater, power points, television point, wall lighting, timber mock fireplace surround.