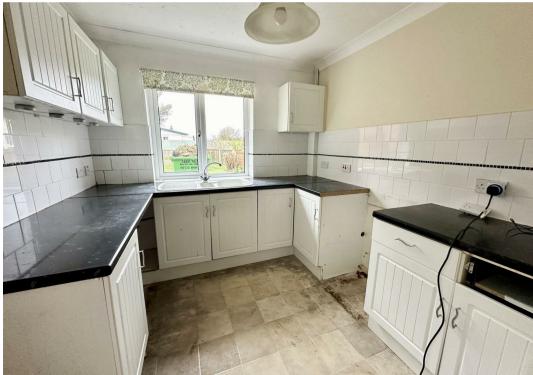

#### Kitchen

11'8" x 8'7" (3.56m x 2.62m)

Window to front aspect, range of fitted kitchen units with rolled edge work surface and tiled splash back, sink drainer with mixer tap, power points, electric cooker point, plumbing for washing machine, storage heater, telephone point, door giving access to;