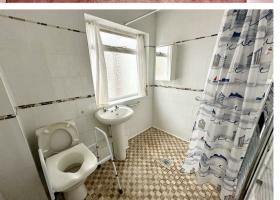

#### **Shower Room**

Wet room style shower room with side inward facing glazed window, fully tiled walls and floor with floor drain, with electric shower over, low level w.c., pedestal hand wash basin, heated towel rail, ventilation, built-in cupboard.