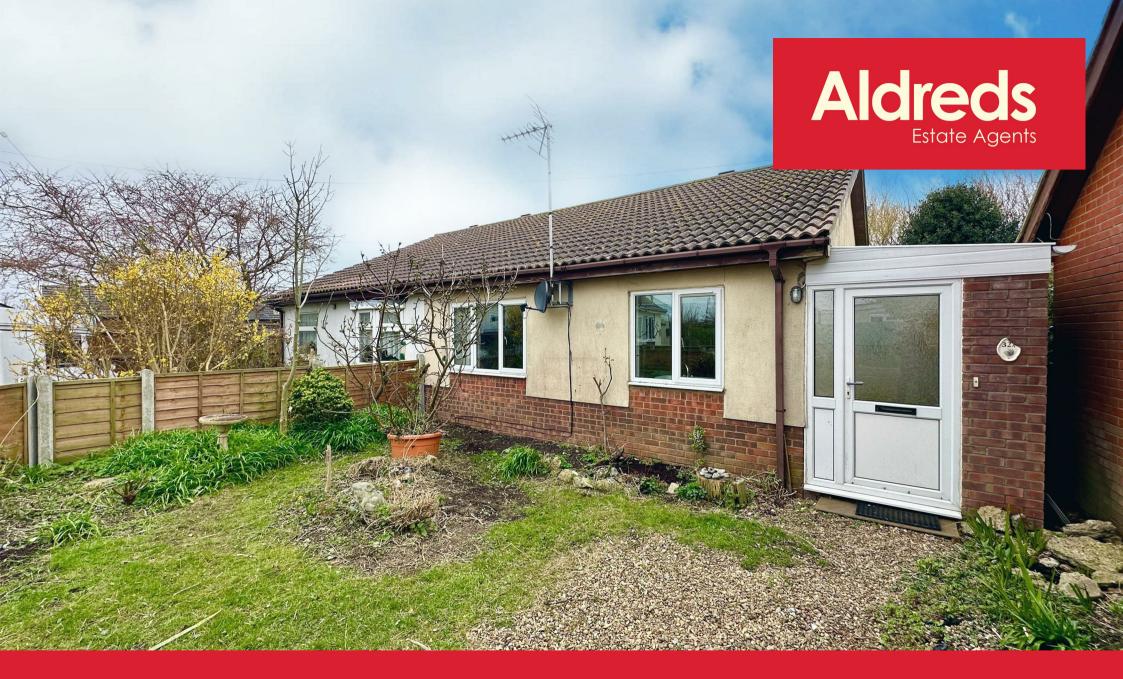

#### 32a Sunset Walk

Eccles-On-Sea, NR12 0SX

A two bedroom semi detached bungalow, located in a pleasant, tucked away position within this sought after coastal village location. Now requiring some cosmetic refurbishment and updating, this represents an excellent opportunity for those looking for either a permanent residence or holiday home by the sea. The accommodation offered includes an entrance porch, kitchen, hallway, lounge diner, two bedrooms an a 'wetroom' style shower room. The property has a nicely enclosed rear garden and driveway parking for two cars. Offered with no onward chain.

#### Outside

The property occupies a pleasant tucked away position with vehicular access via a driveway to front, providing ample parking space for a couple of vehicles with a lawned front garden. To the rear of the property there is an enclosed garden with close board panel fencing to boundaries, two garden sheds, a variety of well stocked shrubbery and mature planting.