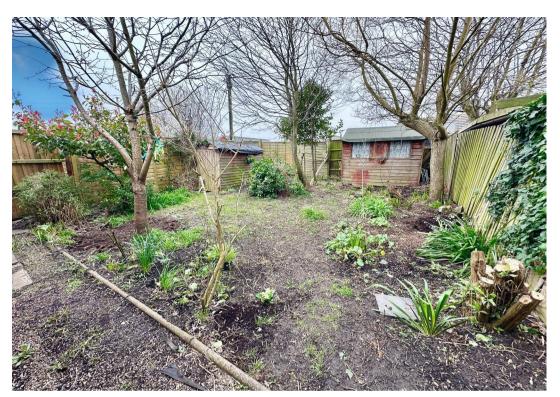

#### Outside

The property occupies a pleasant tucked away position with vehicular access via a driveway to front, providing ample parking space for a couple of vehicles with a lawned front garden. To the rear of the property there is an enclosed garden with close board panel fencing to boundaries, two garden sheds, a variety of well stocked shrubbery and mature planting.