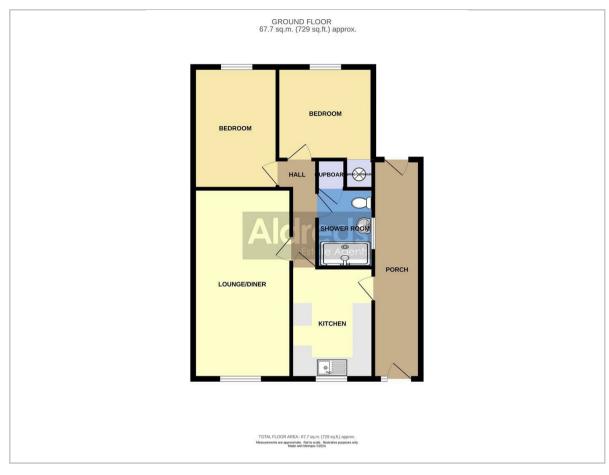

# Entrance Porch 23'1" x 5'0" (7.05m x 1.53m)

Part obscure glazed entrance door with glazed side panel, door to rear garden, wall lighting, power points, cold water supply, wall mounted cupboards, part glazed door giving access to;

#### Kitchen

11'8" x 8'7" (3.56m x 2.62m)

Window to front aspect, range of fitted kitchen units with rolled edge work surface and tiled splash back, sink drainer with mixer tap, power points, electric cooker point, plumbing for washing machine, storage heater, telephone point, door giving access to;

#### Inner Hall

With loft access, doors leading off;

# Lounge Diner 19'10" x 10'3" (6.07m x 3.14m)

Window to front aspect, storage heater, power points, television point, wall lighting, timber mock fireplace surround.

#### Bedroom 1

12'8" x 8'9" (3.88m x 2.69m)

Window to rear aspect, storage heater, power points, fitted wardrobe.

# Bedroom 2

9'9" x 9'8" (2.99m x 2.95m)

Window to rear aspect, storage heater, power points, open fronted airing cupboard with hot water cylinder with immersion heater.

#### **Shower Room**

Wet room style shower room with side inward facing glazed window, fully tiled walls and floor with floor drain, with electric shower over, low level w.c., pedestal hand wash basin, heated towel rail, ventilation, built-in cupboard.

#### Floor Plan Area Map