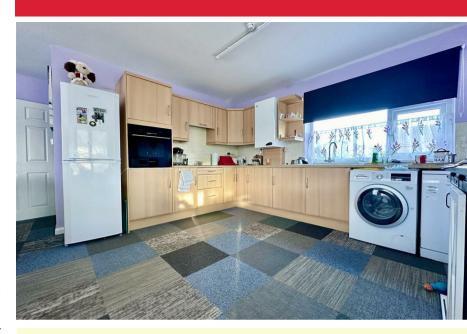

## Conservatory 9'11" x 9'10" (3.03m x 3m)

Of a uPVC construction with a pitched Polycarbonate roof, part glazed entrance door, door giving access to;

Open Plan Lounge/Dining/Living Room 20'8" reducing to 10'0" x 16'7" reducing to 13'2" (6.31m reducing to 3.07m x 5.08m reducing to 4.02m)

Kitchen area with a window to side aspect, a range of kitchen units with rolled edge work surface and tiled splash backs, sink drainer with mixer tap, plumbing for washing machine and dishwasher, integrated electric oven, ceramic hob, extractor, side facing window, wall mounted oil fired combination boiler for hot water and central heating. The lounge area has a side facing window, radiator, telephone point, television point and door giving access to: