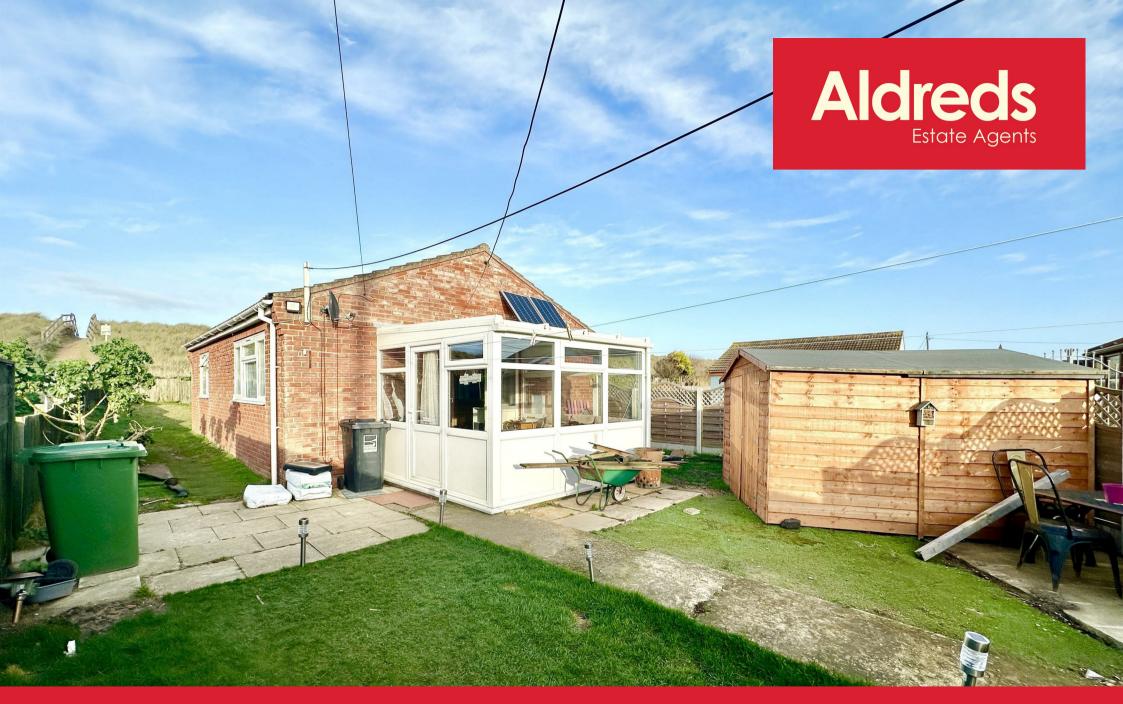

- Lovely Tucked Away Position
- Two Bedrooms
- Driveway Parkina
- Popular Coastal Location

Aldreds are pleased to offer this two bedroom bungalow, located in a delightful, tucked-away position and backing directly onto the dunes at Eccles on Sea. With a pathway leading the beach directly beside the property, this is would be an excellent opportunity for those looking for either a permanent residence by the sea or a holiday home/let. The property offers spacious accommodation including a conservatory, open plan living space/kitchen, two double bedrooms and a wet room style shower room. Outside, there is a generous garden and driveway parking for three cars. Early internal viewing is highly recommended to appreciate this seaside home.

#### Outside

The property occupies a tucked away position, backing directly onto the dunes with vehicular access off Bush Drive providing ample parking space, and leading to an enclosed garden with close board panel fencing to boundaries, two recently added garden sheds, lawned gardens to rear and a pedestrian gate giving access to side to a pathway leading straight onto the Dunes and the beach beyond.