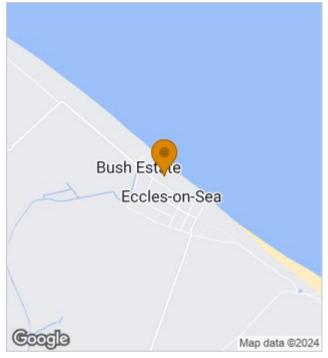

#### Location

Eccles on Sea is rural coastal village with a lovely sandy beach, situated on the North East Coast between Happisburgh and Sea Palling. The Broadland town of Stalham is approximately four miles away with facilities including a variety of shops, schools, health centre, post office and a supermarket.

#### Reference

PJL/S9766

Floor Plans Location Map