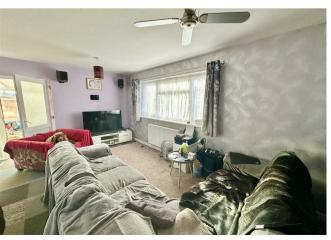

## Conservatory 9'11" x 9'10" (3.03m x 3m)

Of a uPVC construction with a pitched Polycarbonate roof, part glazed entrance door, door giving access to;

Open Plan Lounge/Dining/Living Room 20'8" reducing to 10'0" x 16'7" reducing to 13'2" (6.31m reducing to 3.07m x 5.08m reducing to 4.02m)

Kitchen area with a window to side aspect, a range of kitchen units with rolled edge work surface and tiled splash backs, sink drainer with mixer tap, plumbing for washing machine and dishwasher, integrated electric oven, ceramic hob, extractor, side facing window, wall mounted oil fired combination boiler for hot water and central heating. The lounge area has a side facing window, radiator, telephone point, television point and door giving access to: