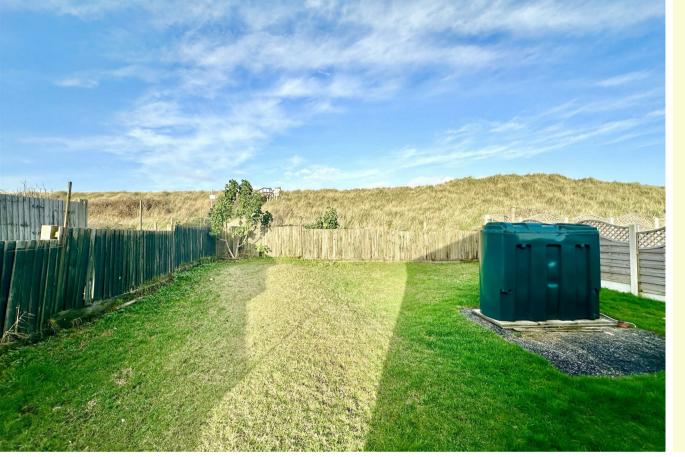

#### Outside

The property occupies a tucked away position, backing directly onto the dunes with vehicular access off Bush Drive providing ample parking space, and leading to an enclosed garden with close board panel fencing to boundaries, two recently added garden sheds, lawned gardens to rear and a pedestrian gate giving access to side to a pathway leading straight onto the Dunes and the beach beyond.