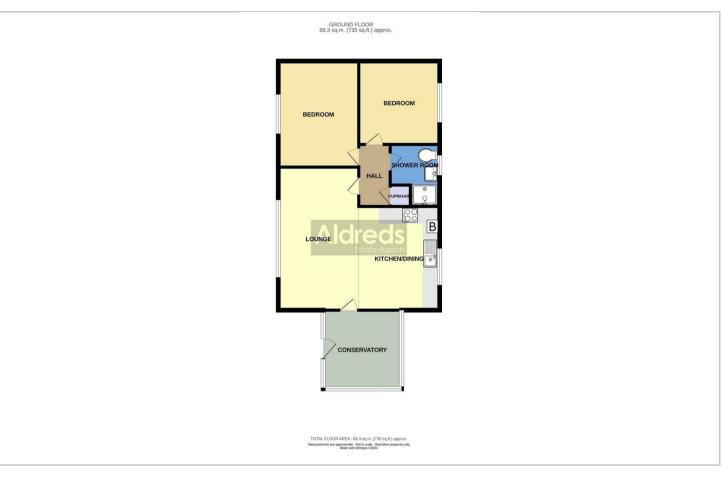

## Conservatory 9'11" x 9'10" (3.03m x 3m)

Of a uPVC construction with a pitched Polycarbonate roof, part glazed entrance door, door giving access to;

Open Plan Lounge/Dining/Living Room 20'8" reducing to 10'0" x 16'7" reducing to 13'2" (6.31m reducing to 3.07m x 5.08m reducing to 4.02m)

Kitchen area with a window to side aspect, a range of kitchen units with rolled edge work surface and tiled splash backs, sink drainer with mixer tap, plumbing for washing machine and dishwasher, integrated electric oven, ceramic hob, extractor, side facing window, wall mounted oil fired combination boiler for hot water and central heating. The lounge area has a side facing window, radiator, telephone point, television point and door giving access to:

## Inner Hallway

Built-in cupboard, loft access, power points, doors leading off;

## Bedroom 1 13'3" x 10'1" (4.06m x 3.09m)

Window to side aspect, radiator, power points, television point.

## Bedroom 2 9'10" x 10'2" (3m x 3.1m)

Window to side aspect, radiator, power points, television point.

#### Shower Room

A 'wet room' style shower room with obscure glazed window to side aspect, non slip concave floor with floor drain and shower over, pedestal wash basin, low level w.c., heated towel rail.

#### Reference

PJL/S9766

Floor Plans Location Map