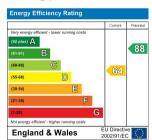

## Energy Performance Certificate (EPC)

EPC Rating: 'D'

## **Energy Performance Graph**