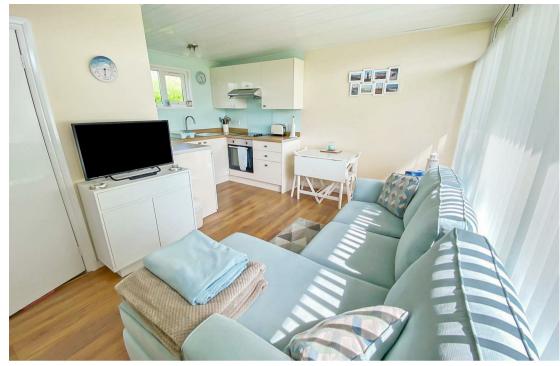

#### Open Plan Living Area/Kitchen

Entrance door, front facing full width window, laminated flooring, upvc panelled ceiling, wall mounted electric heater, power points, kitchen area with a rear facing window, range of modern fitted kitchen units with work surface and upstand, stainless steel sink drainer with mixer tap, integrated electric oven, ceramic hob, stainless steel extractor, glazed splash back.