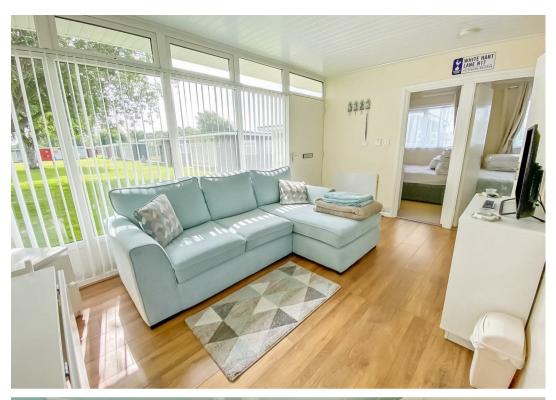

#### Open Plan Living Area/Kitchen

Entrance door, front facing full width window, laminated flooring, upvc panelled ceiling, wall mounted electric heater, power points, kitchen area with a rear facing window, range of modern fitted kitchen units with work surface and upstand, stainless steel sink drainer with mixer tap, integrated electric oven, ceramic hob, stainless steel extractor, glazed splash back.