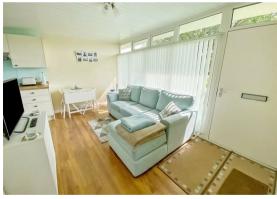

#### Open Plan Living Area/Kitchen

Entrance door, front facing full width window, laminated flooring, upvc panelled ceiling, wall mounted electric heater, power points, kitchen area with a rear facing window, range of modern fitted kitchen units with work surface and upstand, stainless steel sink drainer with mixer tap, integrated electric oven, ceramic hob, stainless steel extractor, glazed splash back.