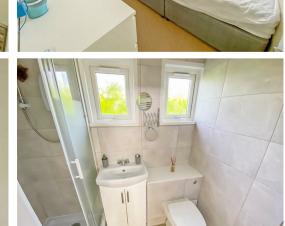

## Shower Room

Two obscure glazed rear facing windows, fully tiled walls, vinyl flooring, upvc panelled ceiling, heated towel rail, wall mounted electric heater, tiled shower cubicle with electric shower, hand wash basin within a fitted vanity unit, low level w.c., built-in cupboards.