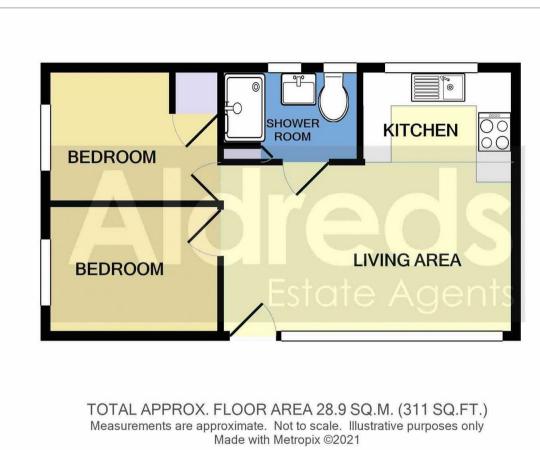

tal of  $\pounds1,425.11$  including VAT. There is an additional (optional) charge of  $\pounds210.00$  plus VAT for the swimming pool.

The chalet site opens fully from 1st March to 31st October. Out of season, you are able to use your chalet from Friday lunchtime to Monday lunchtime.

## Council Tax

North Norfolk District Council - Band: A.

#### Services

Mains water, electric and drainage.

## Location

Stalham is a Broadland town with a full range of facilities which include a variety of shops, post office, health centre, schools and a supermarket. Only a few miles from the coast, the town is handy for those looking to take advantage of the Broads network and also it also has a regular bus service to Great Yarmouth and the fine city of Norwich.

Reference S9746/PJL

#### Floor Plan



## Viewing

Please contact our Aldreds Stalham Office on 01692 581089

if you wish to arrange a viewing appointment for this property or require further information.

#### Disclaimer

These particulars are issued on an understanding that all negotiations shall be conducted through Messrs. Aldreds. Please note: Messrs. Aldreds for themselves and for the vendors or lessors of this property whose agents they are given notice that: 1. Particulars are set out as a general outline only for guidance of intending purchasers or lesses, and do not constitute part of, an offer or contract. 2. All descriptions, dimensions, references to condition and necessary permissions for use and occupation, and other details are given without responsibility and any intending purchasers or tenants should not rel