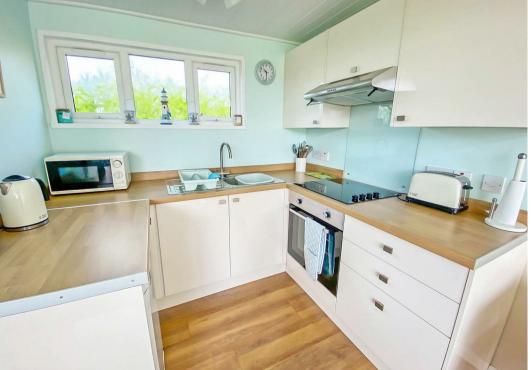

#### Open Plan Living Area/Kitchen

Entrance door, front facing full width window, laminated flooring, upvc panelled ceiling, wall mounted electric heater, power points, kitchen area with a rear facing window, range of modern fitted kitchen units with work surface and upstand, stainless steel sink drainer with mixer tap, integrated electric oven, ceramic hob, stainless steel extractor, glazed splash back.