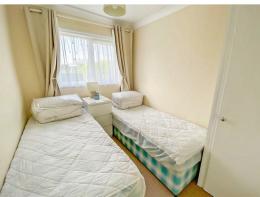

#### Bedroom 1

#### 6'8" x 8'5" (2.03 x 2.57)

Window to side aspect, built-in wardrobe and cupboard, power points, wall mounted electric heater.

#### Bedroom 2 8'5" x 6'5" (2.57 x 1.96)

Window to side aspect, power points, wall mounted electric heater.