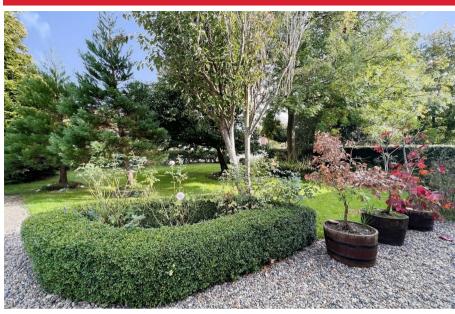

## Outside

The property is approached via a spacious shingled driveway providing ample parking and turning space for a number of vehicles, the property sits in a delightful mature garden with a large front garden with a selection of mature tree planting and shrubbery. To the rear is a delightful enclosed garden with close board panel fencing to boundaries, laid to lawn with shingled pathways, planting areas and patio (accessed from the living room), external oil fired boiler for hot water and central heating, uPVC oil storage tank, external lighting.