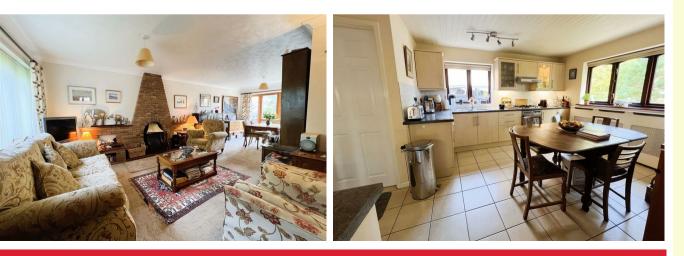

## Lounge/Diner

A spacious double aspect room with window to front and glazed French doors leading to rear garden, brick fireplace back drop with open fireplace on a tiled hearth, power points, television point, two radiators, wall lighting.

## Kitchen/Breakfast Room

Windows to front and side aspects, tiled flooring, radiator, a range of fitted kitchen units with rolled edge work surface and tiled splash back, stainless steel double sink drainer, integrated LPG gas double oven and hob with extractor over, doors leading off;