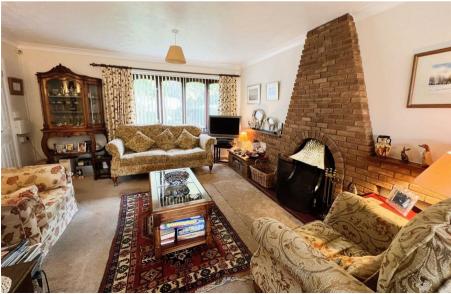

## Lounge/Diner

A spacious double aspect room with window to front and glazed French doors leading to rear garden, brick fireplace back drop with open fireplace on a tiled hearth, power points, television point, two radiators, wall lighting.