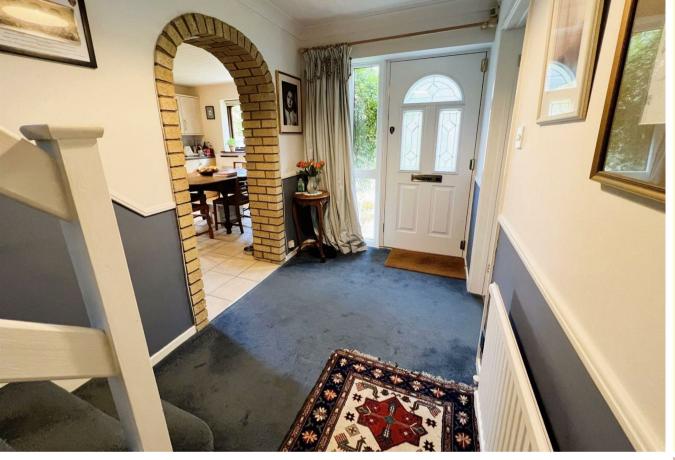

## Entrance Hall

Part obscure glazed composite door, telephone point, radiator, stairs to the first floor landing, thermostat, built-in cupboard, doors leading off;