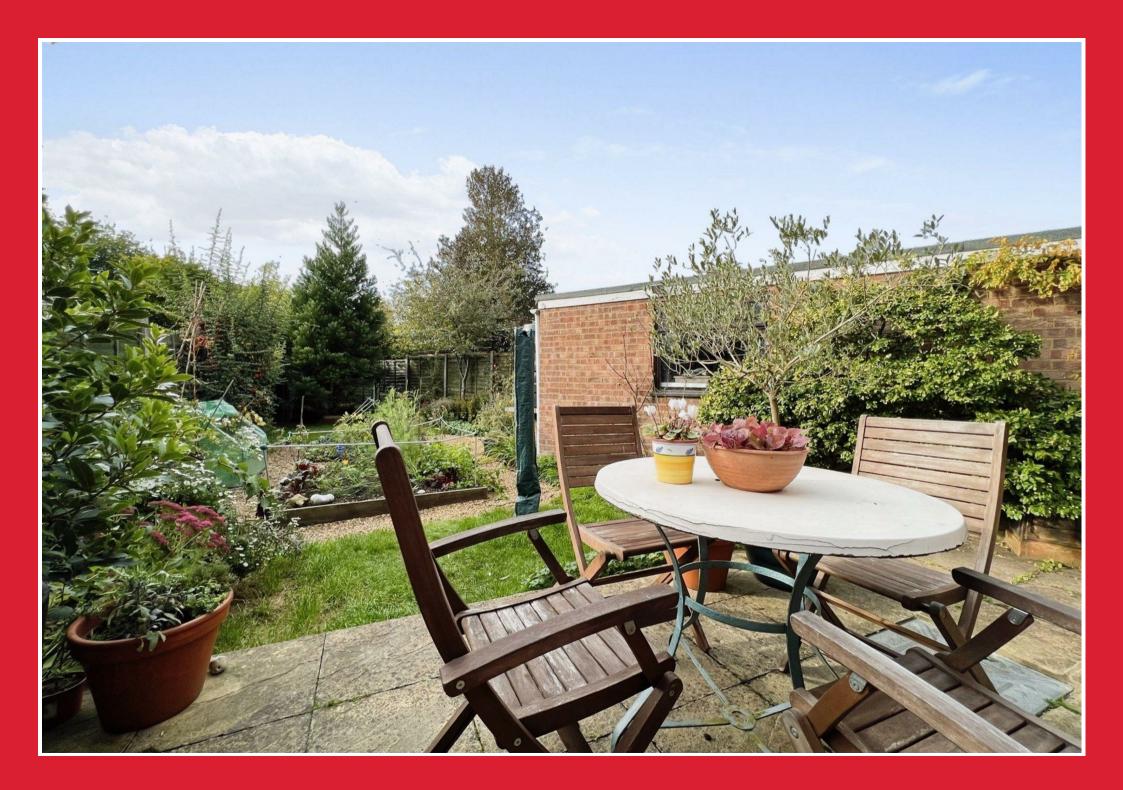

## Outside

The property is approached via a spacious shingled driveway providing ample parking and turning space for a number of vehicles, the property sits in a delightful mature garden with a large front garden with a selection of mature tree planting and shrubbery. To the rear is a delightful enclosed garden with close board panel fencing to boundaries, laid to lawn with shingled pathways, planting areas and patio (accessed from the living room), external oil fired boiler for hot water and central heating, uPVC oil storage tank, external lighting.