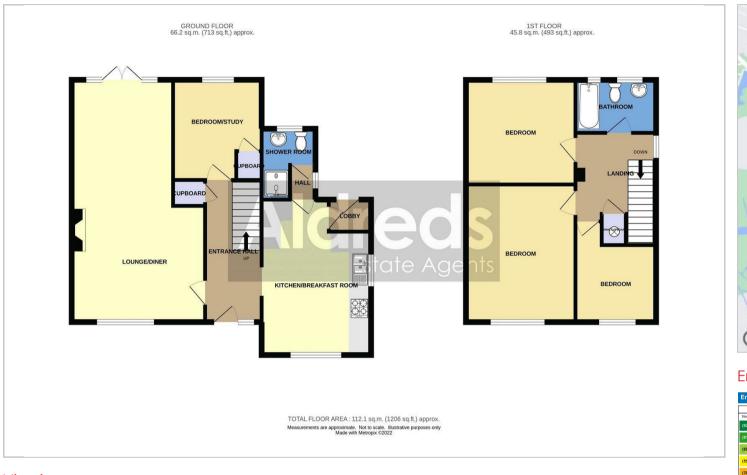

nting areas and patio (accessed from the living room), external oil fired boiler for hot water and central heating, uPVC oil storage tank, external lighting.

### Tenure

Freehold.

Services Mains water, electric and drainage.

Council Tax North Norfolk District Council - Band: D.

Energy Performance Certificate (EPC) EPC Rating: E.

## Location

Sutton is a small Broadland Village situated in close proximity to Stalham. There is an attractive staithe on the upper reaches of the River Ant, a garden centre and a popular Public House. The adjoining Stalham is a small Broadland Town with its own facilities which include a range of schools, a variety of High Street shops including a supermarket, health centre, post office and library.

Reference S9653/PJL

#### Floor Plans

#### Location Map



## Viewing

#### Please contact our Aldreds Stalham Office on 01692 581089

if you wish to arrange a viewing appointment for this property or require further information.

#### Disclaime

Disclaimer These particulars are issued on an understanding that all negotiations shall be conducted through Messrs. Aldreds. Please note: Messrs. Aldreds for themselves and for the vendors or lessors of this property whose agents they are given notice that: 1. Particulars are set out as a general outline only for guidance of intending purchasers or lessees, and do not constitute part of, an offer or contract. 2. All descriptions, dimensions, references to condition and necessary permissions for use and occupation, and other details are given without responsibility and any intending purchasers or tenant