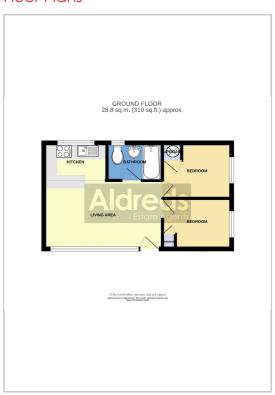

## Open Plan Living/Kitchen Area 14'9" x 13'6" reducing to 8'10" (4.5m x 4.12m reducing to 2.7m)

Full width window to front aspect, entrance door, laminate flooring, power points, television point. Kitchen area with a range of fitted units with rolled edge work surface and tiled splash backs, stainless steel sink drainer with mixer tap, power points, electric cooker point, breakfast bar, obscure glazed window to rear aspect.

#### Bedroom 1 8'8" x 6'11" (2.64 x 2.11)

Window to side aspect, power point, cupboard housing hot water cylinder with immersion heater and electric meters, laminate flooring.

#### Bedroom 2 8'8" x 6'7" (2.64 x 2.01)

Window to side aspect, fitted wardrobe, power point, laminate flooring.

Nicely re-fitted with an obscure glazed window to rear, fully tiled walls, low level WC with enclosed cistern, hand wash basin within a fitted vanity unit, panelled bath with tiled surround and shower attachment over, shower screen, ventilation.

#### Floor Plans