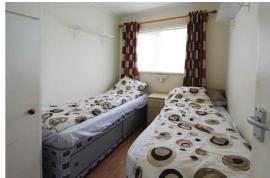

#### Bedroom 1 8'8" x 6'11" (2.64 x 2.11)

Window to side aspect, power point, cupboard housing hot water cylinder with immersion heater and electric meters, laminate flooring.

#### Bedroom 2 8'8" x 6'7" (2.64 x 2.01)

Window to side aspect, fitted wardrobe, power point, laminate flooring.

Nicely re-fitted with an obscure glazed window to rear, fully tiled walls, low level WC with enclosed cistern, hand wash basin within a fitted vanity unit, panelled bath with tiled surround and shower attachment over, shower screen, ventilation.