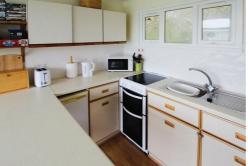

## Open Plan Living/Kitchen Area 14'9" x 13'6" reducing to 8'10" (4.5m x 4.12m reducing to 2.7m)

Full width window to front aspect, entrance door, laminate flooring, power points, television point. Kitchen area with a range of fitted units with rolled edge work surface and tiled splash backs, stainless steel sink drainer with mixer tap, power points, electric cooker point, breakfast bar, obscure glazed window to rear aspect.