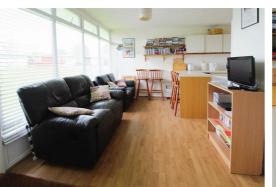

## Open Plan Living/Kitchen Area 14'9" x 13'6" reducing to 8'10" (4.5m x 4.12m reducing to 2.7m)

Full width window to front aspect, entrance door, laminate flooring, power points, television point. Kitchen area with a range of fitted units with rolled edge work surface and tiled splash backs, stainless steel sink drainer with mixer tap, power points, electric cooker point, breakfast bar, obscure glazed window to rear aspect.