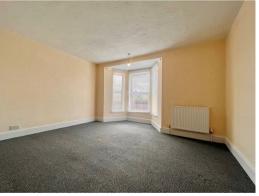

#### Lounge 11'11" x 9'7" (3.64 x 2.93)

Plus double glazed bay window to front aspect and including the chimney breast with built in cupboard adjacent, radiator, satellite point, wood laminate flooring.