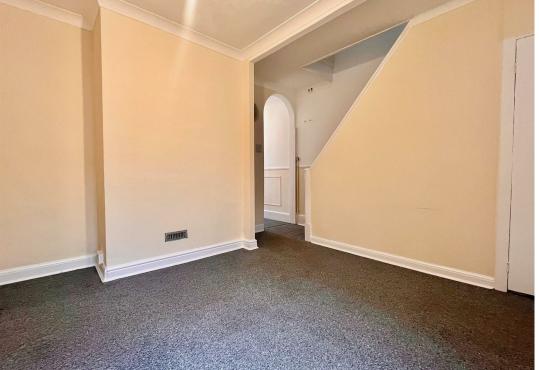

### Dining Room 13'1" x 12'0" (3.99 x 3.66)

Including the stairs to first floor with under stairs cupboard and including the chimney breast with adjacent shallow cupboard, fitted carpet, double glazed window to rear aspect, access to:

#### **Entrance Hall**

Part double glazed composite entrance door, radiator, fitted carpet, door to: