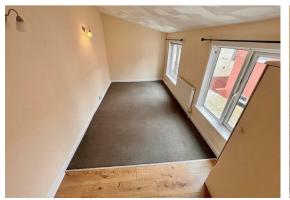

# Bedroom 2 15'9" x 7'9" (4.82 x 2.37)

Two double glazed windows to rear aspect, cupboard housing the gas boiler, radiator, part fitted carpet and wood laminate flooring. (This room could be split to provide a cloakroom or shower room off the bottom end due to the waste running below).