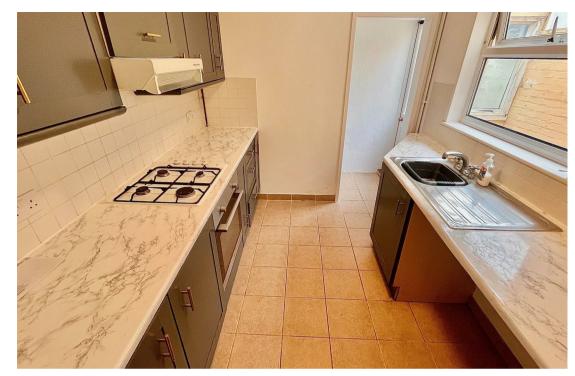

# Kitchen

#### 6'6",236'2" x 7'5" (2,72 x 2.28)

Fitted grey finish wall and matching base units with work surface over, single drainer stainless steel sink unit, space and plumbing for a washing machine, built in electric oven, four ring gas hob and extractor hood, part tiled walls, tiled flooring, double glazed window to rear, door to: