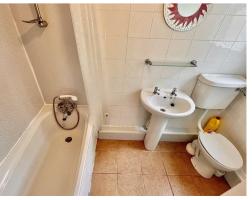

#### Bathroom

White suite comprising panelled bath with aqua panelled walls and shower mixer tap, low level wc, pedestal wash basin, remainder tiled walls, radiator, extractor fan, frosted double glazed window to rear aspect, tiled flooring.