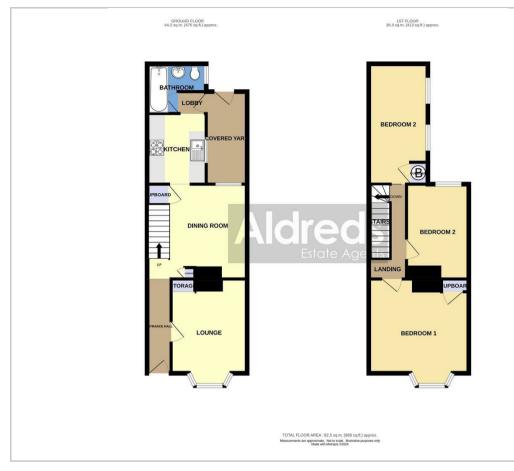

# 45. Admiralty Road

Aldreds are pleased to offer this attractively presented, bay fronted mid terraced house in a convenient location close to local amenities, the sea front and the third river crossing providing easy access to Gorleston. The property would make an ideal first home or investment purchase and offers accommodation comprising of an entrance hall, lounge, dining room, kitchen, rear lobby, bathroom. On the first floor a landing serves three double bedrooms. Outside there is a small forecourt, covered rear yard and additional small outside space. The property also benefits from double glazed windows, gas central heating and offers great potential. An early viewing is recommended.

#### **Entrance Hall**

Part double glazed composite entrance door, radiator, fitted carpet, door to:

#### Lounge 11'11" x 9'7" (3.64 x 2.93)

Plus double glazed bay window to front aspect and including the chimney breast with built in cupboard adjacent, radiator, satellite point, wood laminate flooring.

### Dining Room 13'1" x 12'0" (3.99 x 3.66)

Including the stairs to first floor with under stairs cupboard and including the chimney breast with adjacent shallow cupboard, fitted carpet, double glazed window to rear aspect, access to:

# Kitchen

#### 6'6",236'2" x 7'5" (2,72 x 2.28)

Fitted grey finish wall and matching base units with work surface over, single drainer stainless steel sink unit, space and plumbing for a washing machine, built in electric oven, four ring gas hob and extractor hood, part tiled walls, tiled flooring, double glazed window to rear, door to:

#### Rear Lobby

Part glazed wood panelled door to rear, door to:

#### Bathroom

White suite comprising panelled bath with aqua panelled walls and shower mixer tap, low level wc, pedestal wash basin, remainder tiled walls, radiator, extractor fan, frosted double glazed window to rear aspect, tiled flooring.

#### First Floor Landing

#### Bedroom 1 13'0" x 11'11" (3.97 x 3.65)

Plus double glazed bay window to front aspect providing views over the Naval Hospital and including the chimney breast with adjacent storage cupboard, fitted carpet, radiator.

# Bedroom 2 15'9" x 7'9" (4.82 x 2.37)

Two double glazed windows to rear aspect, cupboard housing the gas boiler, radiator, part fitted carpet and wood laminate flooring. (This room could be split to provide a cloakroom or shower room off the bottom end due to the waste running below).

## Bedroom 3

## 11'11" × 7'6" (3.65 × 2.31)

Including the chimney breast, double glazed window to rear aspect, radiator, fitted carpet.

# Outside

To the front of the property is a small forecourt. To the rear is a mainly covered yard with power and lighting providing an ideal dry storage space for additional appliances, part double glazed pvc door leading to an additional small section of yard with a gate to the rear service passageway.

# Floor Plan