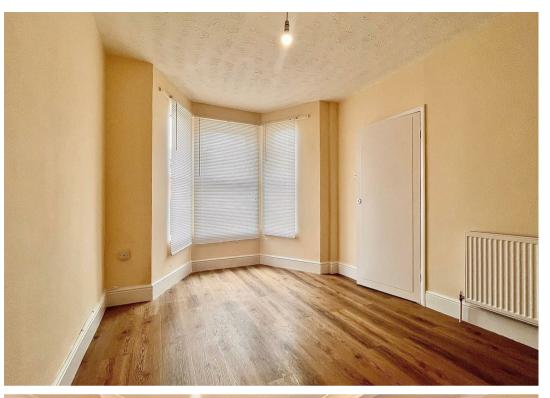

#### Lounge 11'11" x 9'7" (3.64 x 2.93)

Plus double glazed bay window to front aspect and including the chimney breast with built in cupboard adjacent, radiator, satellite point, wood laminate flooring.

#### Bedroom 1 13'0" x 11'11" (3.97 x 3.65)

Plus double glazed bay window to front aspect providing views over the Naval Hospital and including the chimney breast with adjacent storage cupboard, fitted carpet, radiator.