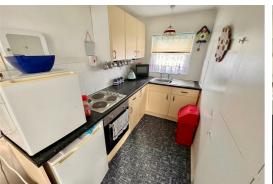

#### **Vitchon**

Fitted with wood effect wall and matching base units with granite effect roll top work surfaces over, part tiled walls, single drainer stainless steel sink unit, built in electric oven and hob over, fridge, freezer, built in airing cupboard housing the copper hot water cylinder with washing machine below, fitted carpet, double glazed window to rear aspect,