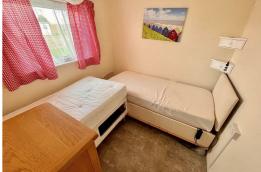

## Bedroom 2 8'0" x 7'4" (2.46 x 2.26)

Two single beds, double glazed window to rear aspect.