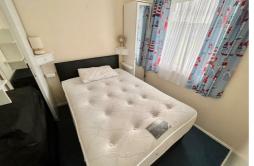

## Bedroom 1 9'2" x 8'0" (2.8 x 2.46)

With double bed, shelving and corner storage, double glazed window to front aspect.