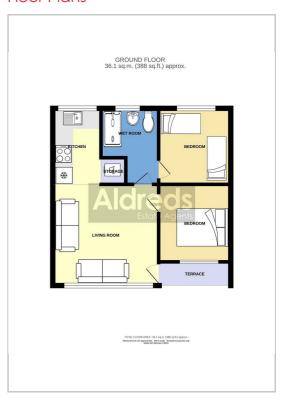

# Floor Plans

## Living Room 11'8" x 11'5" (3.58 x 3.48)

Double glazed window to front aspect, part double glazed pvc entrance door, fitted carpet, two sofas, table and chairs, wall mount ty point, open access to:

#### **Vitchon**

Fitted with wood effect wall and matching base units with granite effect roll top work surfaces over, part tiled walls, single drainer stainless steel sink unit, built in electric oven and hob over, fridge, freezer, built in airing cupboard housing the copper hot water cylinder with washing machine below, fitted carpet, double glazed window to rear aspect,

## Bedroom 1 9'2" x 8'0" (2.8 x 2.46)

With double bed, shelving and corner storage, double glazed window to front aspect.

## Inner Lobby

Open access to the wet room and door to:

## Bedroom 2 8'0" x 7'4" (2.46 x 2.26)

Two single beds, double glazed window to rear aspect.

#### Wet Room

Waterproof floor membrane with inset drain and electric shower over, tiled walls, pedestal wash basin, low level wc, frosted double glazed window to rear aspect.

#### Outside

Part covered terrace and suntrap southerly facing patio area, communal gardens and on site parking.