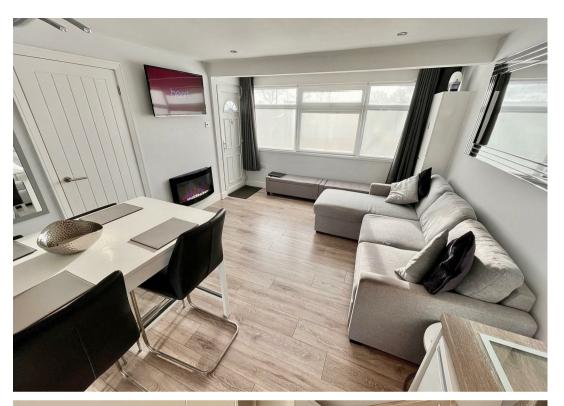

### Open Plan Kitchen/Living Room

### Living Room Area

Quality grey limed wood finish laminate flooring, part double glazed pvc entrance door, double glazed window to front aspect with fitted blinds, wall mount tv point and tv, plasma style wall mount electric fire, corner sofa, table and chairs, recessed spot lights, doors leading off and open access to: