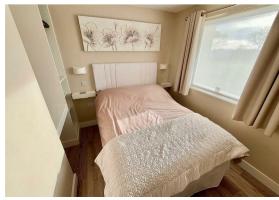

### Bedroom 1 8'0" x 7'4" (2.46 x 2.26)

Plus bespoke wardrobe storage and adjacent dressing table with mirror panel, double bed with bedside shelving and sockets with USB ports, recessed spot lights, quality grey limed wood finish laminate flooring, double glazed window to front aspect, wall mount tv point and tv, electric heater.