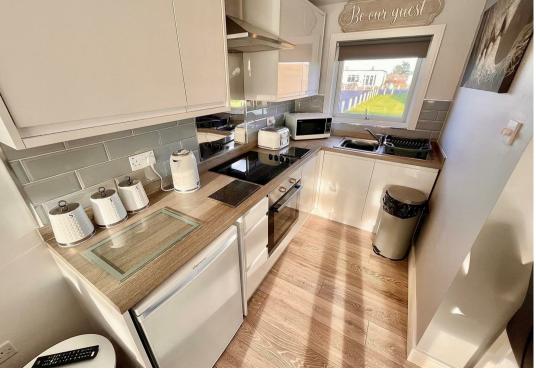

#### Kitchen Area

Re-fitted with a quality white gloss handle less kitchen with wall and matching base units with wood effect work surface over, built in electric oven, ceramic hob and stainless steel extractor hood, single drainer stainless steel sink unit with cupboard housing the hot water heater, metro tiling to walls, quality grey limed wood finish laminate flooring, recess with fridge, double glazed window to rear aspect with fitted blinds.