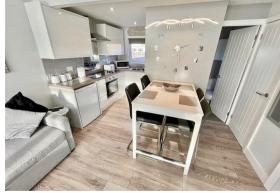

### Open Plan Kitchen/Living Room

### Living Room Area

Quality grey limed wood finish laminate flooring, part double glazed pvc entrance door, double glazed window to front aspect with fitted blinds, wall mount tv point and tv, plasma style wall mount electric fire, corner sofa, table and chairs, recessed spot lights, doors leading off and open access to:

#### Kitchen Area

Re-fitted with a quality white gloss handle less kitchen with wall and matching base units with wood effect work surface over, built in electric oven, ceramic hob and stainless steel extractor hood, single drainer stainless steel sink unit with cupboard housing the hot water heater, metro tiling to walls, quality grey limed wood finish laminate flooring, recess with fridge, double glazed window to rear aspect with fitted blinds.