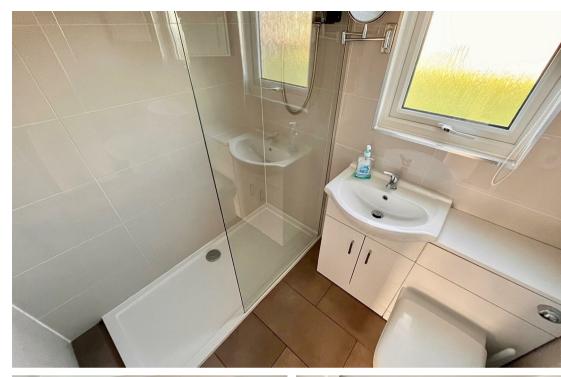

### Shower Room

Re-fitted with a quality walk in full width tiled shower cubicle with electric shower fitting, vanity unit with inset wash basin, low level wc, fully tiled walls and flooring, frosted double glazed window to rear aspect with fitted blinds.