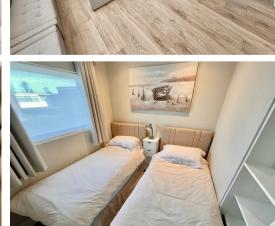

### Bedroom 2 8'0'' x 7'4'' (2.46 x 2.26)

Plus bespoke wardrobe storage and adjacent dressing table with mirror panel, two single beds with double socket with USB ports, recessed spot lights, quality grey limed wood finish laminate flooring, double glazed window to rear aspect, wall mount tv point and tv, electric heater.