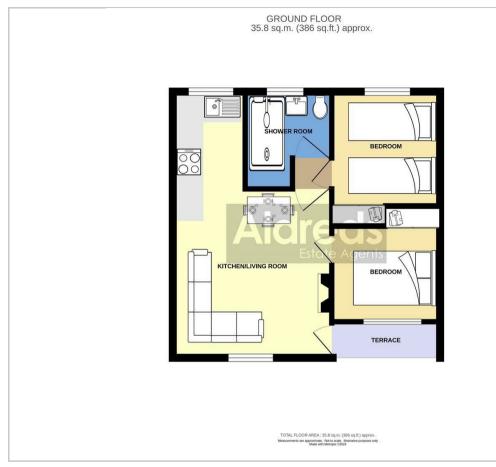

of Caister on Sea. Local bus services operate between the coastal villages and Great Yarmouth.

## Directions

From Yarmouth proceed North along the A149 Caister Road, past the Yarmouth Stadium, at the roundabout take the left hand exit onto the Caister Bypass, continue over the next roundabout onto the single carriageway of the Caister Bypass, at the Grange Hotel roundabout take the second exit and follow the Coast Road, just past the East Coast Family Restaurant, turn right into California Road, continue for approximately one third of a mile, turn second left in to the Sunbeach chalet site. After a short distance bear left and follow the road down bearing left in to the first car park where the chalet can be found in the bottom left hand corner.

## Ref: Y11968/02/24/CF

## Floor Plan



# Viewing

Please contact our Aldreds Great Yamouth Office on 01493 844891

if you wish to arrange a viewing appointment for this property or require further information.

#### Disclaimer

These particulars are issued on an understanding that all negotiations shall be conducted through Messrs. Aldreds. Please note: Messrs. Aldreds for themselves and for the vendors or lessors of this property whose agents they are given notice that: 1. Particulars are set out as a general outline only for guidance of intending purchasers or lesses, and do not constitute part of, an offer or contract. 2. All descriptions, dimensions, references to condition and necessary permissions for use and occupation, and other details are given without responsibility and any intending purchasers or tenants should no