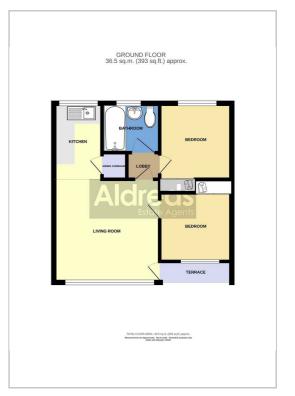

# Floor Plans

#### Living Room 11'9" x 11'5" (3.59 x 3.49)

Part double glazed pvc entrance door, double glazed window to front aspect, fitted carpet, wall mounted electric heater, fuse board and meter, tv point, open access to:

#### Kitchenette 8'2" x 5'4" (2.49 x 1.63)

Fitted with wall and base units with work surface over, electric cooker, single drainer stainless steel sink, part tiled walls, double glazed window to rear aspect, built in airing cupboard housing the copper hot water cylinder.

# Bedroom 1 8'1" x 8'0" (2.47 x 2.46)

Plus double wardrobe cupboard, double glazed window to front aspect.

#### Bedroom 2 8'1" x 7'4" (2.47 x 2.25)

Plus double wardrobe cupboard,, double glazed window to rear aspect.

#### Bathroom

White suite comprising panel bath with tiled surround, pedestal wash basin, low level wc, frosted double glazed window to rear aspect.