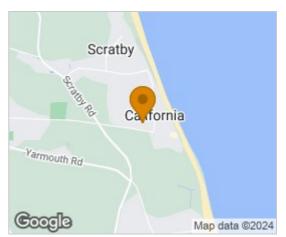

#### Location

California and Scratby are coastal villages approximately 5 miles north of Great Yarmouth. With sandy beaches backed by cliffs \* Garden centre with general provisions store \* First, Middle and High Schools are available in neighbouring village of Caister on Sea. Local bus services operate between the coastal villages and Great Yarmouth. California owes its name to the discovery of 16th century gold coins on the beach in 1848 at the same time as the Californian 'gold rush' was taking place in America. These lovely, quieter villages are great holiday spots bordering the sea, and ideal touring bases for Great Yarmouth, the Norfolk Broads and surrounding countryside.

# Area Map