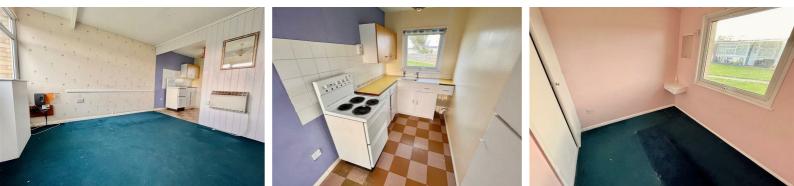

#### Living Room 11'9" x 11'5" (3.59 x 3.49)

Part double glazed pvc entrance door, double glazed window to front aspect, fitted carpet, wall mounted electric heater, fuse board and meter, tv point, open access to:

#### Kitchenette 8'2" x 5'4" (2.49 x 1.63)

Fitted with wall and base units with work surface over, electric cooker, single drainer stainless steel sink, part tiled walls, double glazed window to rear aspect, built in airing cupboard housing the copper hot water cylinder.

# Bedroom 1 8'1" x 8'0" (2.47 x 2.46)

Plus double wardrobe cupboard, double glazed window to front aspect.

#### Bedroom 2 8'1" x 7'4" (2.47 x 2.25)

Plus double wardrobe cupboard,, double glazed window to rear aspect.

#### Agents Note

Photos were taken before the property was cleared and are for indicative purposes only