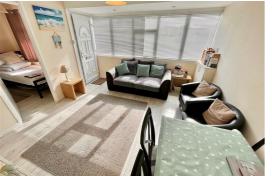

# Open Plan Living Area 11'9" x 11'4" (3.59 x 3.46)

Part double glazed pvc entrance door, double glazed window to front aspect, grey wood effect laminate flooring, power points, wall mount tv point, moulded fire surround with electric fire, sofa and armchairs, table and chairs, doors leading off, open plan access to: