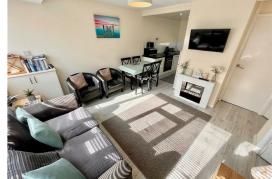

# Open Plan Living Area 11'9" x 11'4" (3.59 x 3.46)

Part double glazed pvc entrance door, double glazed window to front aspect, grey wood effect laminate flooring, power points, wall mount tv point, moulded fire surround with electric fire, sofa and armchairs, table and chairs, doors leading off, open plan access to: