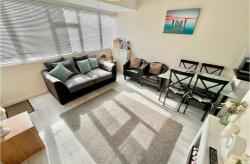

# Open Plan Living Area 11'9" x 11'4" (3.59 x 3.46)

Part double glazed pvc entrance door, double glazed window to front aspect, grey wood effect laminate flooring, power points, wall mount tv point, moulded fire surround with electric fire, sofa and armchairs, table and chairs, doors leading off, open plan access to: