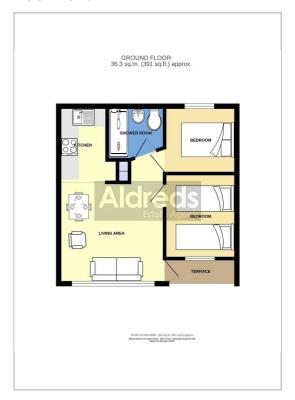

# Floor Plans

# Open Plan Living Area 11'9" x 11'4" (3.59 x 3.46)

Part double glazed pvc entrance door, double glazed window to front aspect, grey wood effect laminate flooring, power points, wall mount tv point, moulded fire surround with electric fire, sofa and armchairs, table and chairs, doors leading off, open plan access to:

## Kitchen Area 8'6" x 5'4" (2.6 x 1.64)

Double glazed window to rear aspect, concealed cupboard housing the hot water cylinder with immersion heater, a range of modern fitted white white gloss kitchen units with granite effect work surface over, stainless steel sink and drainer with mixer tap, power points, built in electric oven and four ring ceramic hob, part tiled walls, recess with fridge/freezer, grey wood effect laminate flooring.

#### Bedroom 1

Double glazed window to front aspect, two single beds, grey wood effect laminate floorina.

#### Bedroom 2

Double glazed window to rear aspect, double bed, wardrobe, grey wood effect laminate flooring.

#### Shower Room

Walk in tiled shower cubicle with electric shower fitting, low level we with concealed cistern, vanity unit with wash basin, tiled flooring, frosted double glazed window to rear aspect.

#### Outside

To the front of the property is a paved southerly facing terrace. Communal lawned grounds and parking.